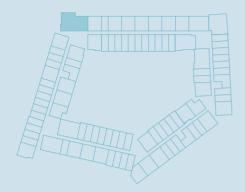

#### Three Bedroom Apartment

TYPE G

UNIT SIZE: from 1399 to 1715 SQFT

#### Three Bedroom Apartment TYPE G1

UNIT SIZE: from 1756 to 2145 SQFT