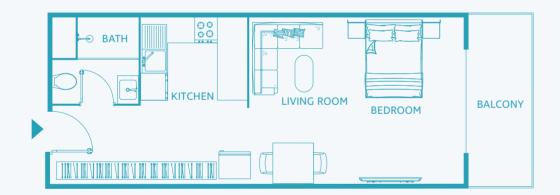

### Studio Apartment TYPE A

UNIT SIZE: from 436 to 577 SQFT

### Studio Apartment TYPE B

UNIT SIZE: from 414 to 713 SQFT