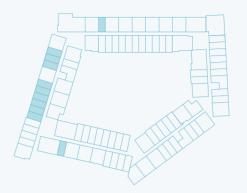

### ground floor G13-A G46-B G47-B G11-A G48-B G50-B G51-B G52-B STUDIO APARTMENT ONE BEDROOM APARTMENT TWO BEDROOM APARTMENT THREE BEDROOM APARTMENT