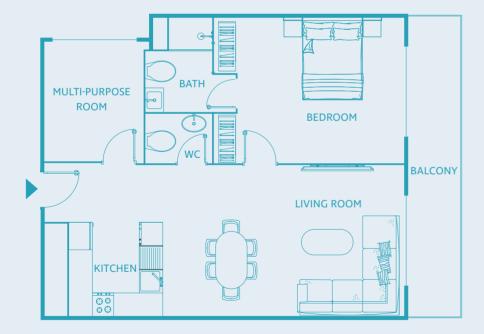

#### Three Bedroom Apartment

TYPE G

UNIT SIZE: from 1399 to 1715 SQFT

#### Three Bedroom Apartment TYPE G1

UNIT SIZE: from 1756 to 2145 SQFT