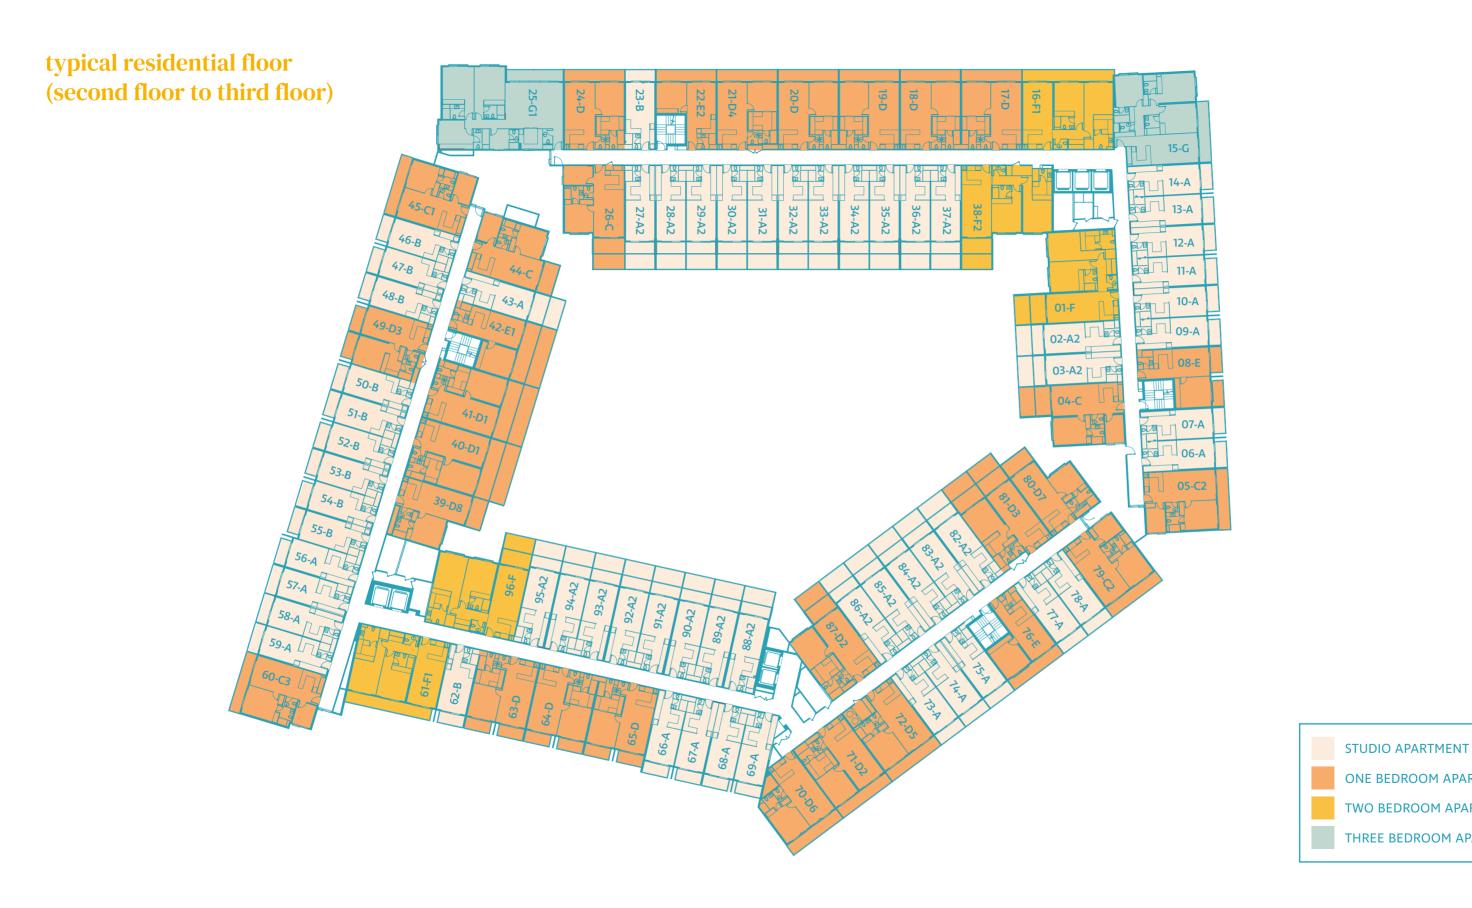

## a well-balanced housing development

5
residential floors

4 apartment types

Cosy, spacious, and with all the amenities you're looking for.

Come home to Luma22, a place you love, in a community of others like you, every day.

| Studio Apartment        | TYPE A |
|-------------------------|--------|
|                         | TYPE B |
| One Bedroom Apartment   | TYPE C |
|                         | TYPE D |
|                         | TYPE E |
| Two Bedroom Apartment   | TYPE F |
|                         | TYPE H |
| Three Bedroom Apartment | TYPE G |