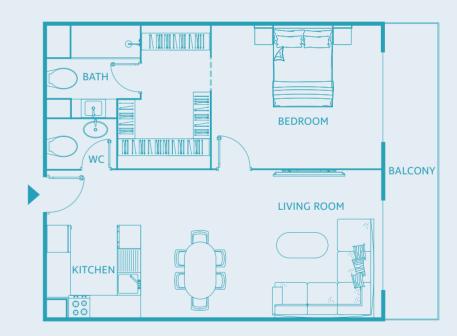

| TYPE D |
|                         | TYPE E |
| Two Bedroom Apartment   | TYPE F |
|                         | TYPE H |
| Three Bedroom Apartment | TYPE G |

### ground floor G13-A G46-B G47-B G11-A G48-B G50-B G51-B G52-B STUDIO APARTMENT ONE BEDROOM APARTMENT TWO BEDROOM APARTMENT THREE BEDROOM APARTMENT

#### first floor







ONE BEDROOM APARTMENT

TWO BEDROOM APARTMENT

THREE BEDROOM APARTMENT

## fourth floor 409-H3 408-D12 407-H2 1443-A3 401-F 402-A2 406-E4 403-A2 404-C 439-D8 452-H8



### Studio Apartment TYPE A



UNIT SIZE: from 436 to 577 SQFT



### Studio Apartment TYPE B



UNIT SIZE: from 414 to 713 SQFT



### One Bedroom Apartment TYPE C



UNIT SIZE: from 827 to 926 SQFT



#### One Bedroom Apartment TYPE D



UNIT SIZE: from 727 to 1102 SQFT



#### One Bedroom Apartment TYPE E



UNIT SIZE: from 662 to 920 SQFT



### Two Bedroom Apartment TYPE F



UNIT SIZE: from 1138 to 1309 SQFT



#### Three Bedroom Apartment

TYPE G



UNIT SIZE: from 1399 to 1715 SQFT



#### Three Bedroom Apartment TYPE G1



UNIT SIZE: from 1756 to 2145 SQFT











### quality as standard

Form and function blend seamlessly in Luma22's modern building. With its practical amenities and quality furnishings, you can see where we've exceeded expectations to make your place truly feel like home.







**TownX** is an established real estate developer focused on delivering best-in-class experiences based in Dubai, UAE.

The developer has successfully delivered multiple residential projects across the city.

The core value for every development is a foc