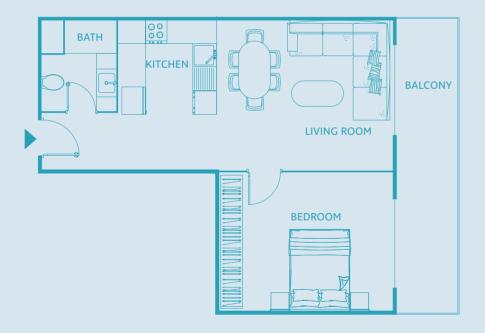

| Two Bedroom Apartment   | TYPE F |
|                         | TYPE H |
| Three Bedroom Apartment | TYPE G |

### ground floor G13-A G46-B G47-B G11-A G48-B G50-B G51-B G52-B STUDIO APARTMENT ONE BEDROOM APARTMENT TWO BEDROOM APARTMENT THREE BEDROOM APARTMENT

#### first floor







ONE BEDROOM APARTMENT

TWO BEDROOM APARTMENT

THREE BEDROOM APARTMENT

## fourth floor 409-H3 408-D12 407-H2 1443-A3 401-F 402-A2 406-E4 403-A2 404-C 439-D8 452-H8



### Studio Apartment TYPE A



UNIT SIZE: from 436 to 577 SQFT



### Studio Apartment TYPE B



UNIT SIZE: from 414 to 713 SQFT



### One Bedroom Apartment TYPE C



UNIT SIZE: from 827 to 926 SQFT



#### One Bedroom Apartment TYPE D



UNIT SIZE: from 727 to 1102 SQFT



#### One Bedroom Apartment TYPE E



UNIT SIZE: from 662 to 920 SQFT



### Two Bedroom Apartment TYPE F



UNIT SIZE: from 1138 to 1309 SQFT



#### Three Bedroom Apartment

TYPE G



UNIT SIZE: from 1399 to 1715 SQFT



#### Three Bedroom Apartment TYPE G1



UNIT SIZE: from 1756 to 2145 SQFT











### quality as standard

Form and function blend seamlessly in Luma22's modern building. With its practical amenities and quality furnishings, you can see where we've exceeded expectations to make your place truly feel like home.







**TownX** is an established real estate developer focused on delivering best-in-class experiences based in Dubai, UAE.

The developer has successfully delivered multiple residential projects across the city.

The core value for every development is a focus on a user-centric experience where family comes first – linked with b