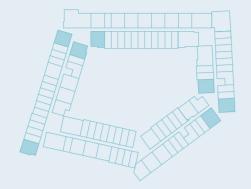

## fourth floor 409-H3 408-D12 407-H2 1443-A3 401-F 402-A2 406-E4 403-A2 404-C 439-D8 452-H8