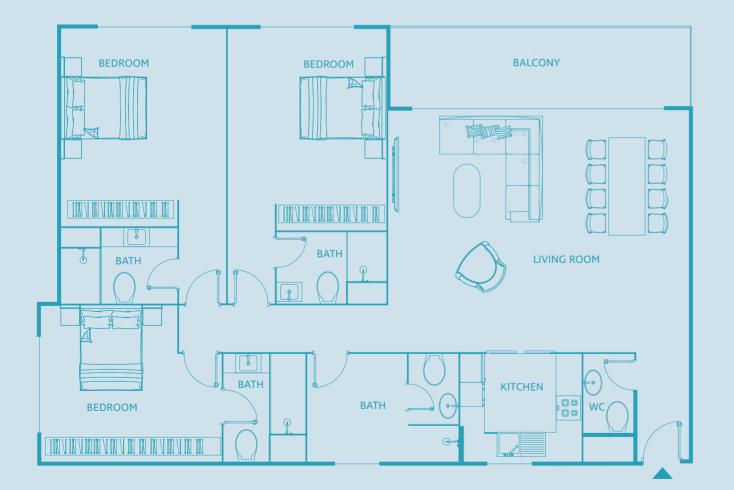

#### Three Bedroom Apartment

TYPE G

UNIT SIZE: from 1399 to 1715 SQFT

#### Three Bedroom Apartment TYPE G1

UNIT SIZE: from 1756 to 2145 SQFT