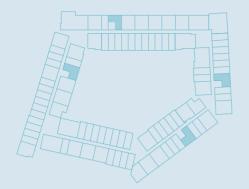

### ground floor G13-A G46-B G47-B G11-A G48-B G50-B G51-B G52-B STUDIO APARTMENT ONE BEDROOM APARTMENT TWO BEDROOM APARTMENT THREE BEDROOM APARTMENT

#### One Bedroom Apartment TYPE D

UNIT SIZE: from 727 to 1102 SQFT