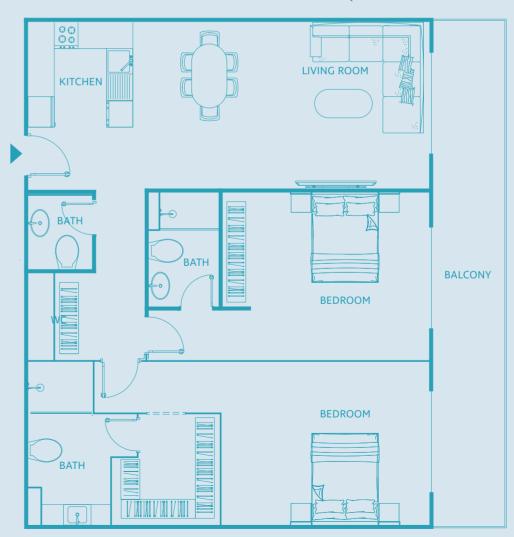

| Three Bedroom Apartment | TYPE G |

### ground floor G13-A G46-B G47-B G11-A G48-B G50-B G51-B G52-B STUDIO APARTMENT ONE BEDROOM APARTMENT TWO BEDROOM APARTMENT THREE BEDROOM APARTMENT

#### first floor







ONE BEDROOM APARTMENT

TWO BEDROOM APARTMENT

THREE BEDROOM APARTMENT

## fourth floor 409-H3 408-D12 407-H2 1443-A3 401-F 402-A2 406-E4 403-A2 404-C 439-D8 452-H8



### Studio Apartment TYPE A



UNIT SIZE: from 436 to 577 SQFT



### Studio Apartment TYPE B



UNIT SIZE: from 414 to 713 SQFT



### One Bedroom Apartment TYPE C



UNIT SIZE: from 827 to 926 SQFT



#### One Bedroom Apartment TYPE D



UNIT SIZE: from 727 to 1102 SQFT



#### One Bedroom Apartment TYPE E



UNIT SIZE: from 662 to 920 SQFT



### Two Bedroom Apartment TYPE F



UNIT SIZE: from 1138 to 1309 SQFT



#### Three Bedroom Apartment

TYPE G



UNIT SIZE: from 1399 to 1715 SQFT



#### Three Bedroom Apartment TYPE G1



UNIT SIZE: from 1756 to 2145 SQFT











### quality as standard

Form and function blend seamlessly in Luma22's modern building. With its practical amenities and quality furnishings, you can see where we've exceeded expectations to make your place truly feel like home.







**TownX** is an established real estate developer focused on delivering best-in-class experiences based in Dubai, UAE.

The developer has successfully delivered multiple residential projects across the city.

The core value for every development is a focus on a user-centric experience where family comes first – linked with best-inclass specifications.

#### Luma22

#### Luma is light.

The sun se