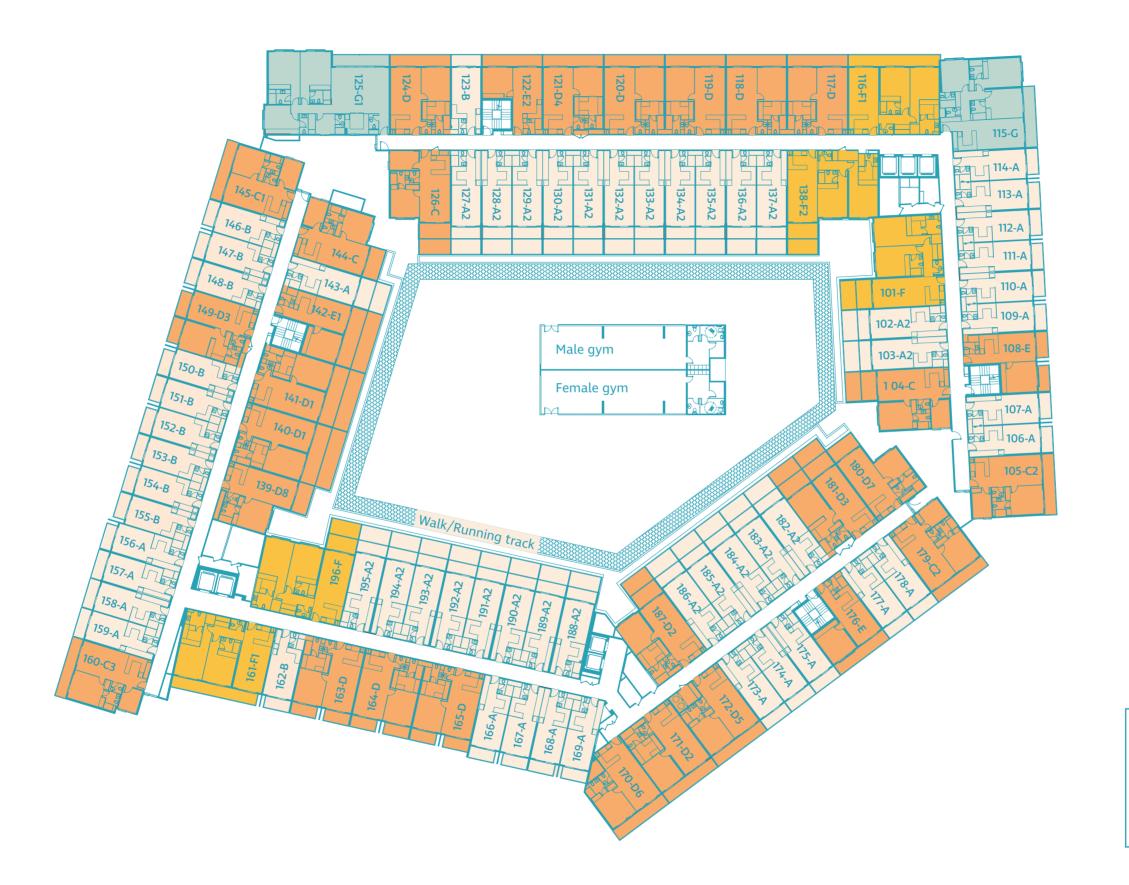

## a well-balanced housing development

5
residential floors

4 apartment types

Cosy, spacious, and with all the amenities you're looking for.

Come home to Luma22, a place you love, in a community of others like you, every day.

| Studio Apartment        | TYPE A |
|-------------------------|--------|
|                         | TYPE B |
| One Bedroom Apartment   | TYPE C |
|                         | TYPE D |
|                         | TYPE E |
| Two Bedroom Apartment   | TYPE F |
|                         | TYPE H |
| Three Bedroom Apartment | TYPE G |