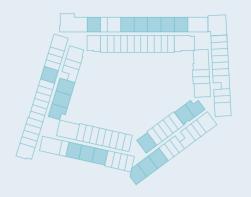

### ground floor G13-A G46-B G47-B G11-A G48-B G50-B G51-B G52-B STUDIO APARTMENT ONE BEDROOM APARTMENT TWO BEDROOM APARTMENT THREE BEDROOM APARTMENT

### One Bedroom Apartment TYPE C

UNIT SIZE: from 827 to 926 SQFT