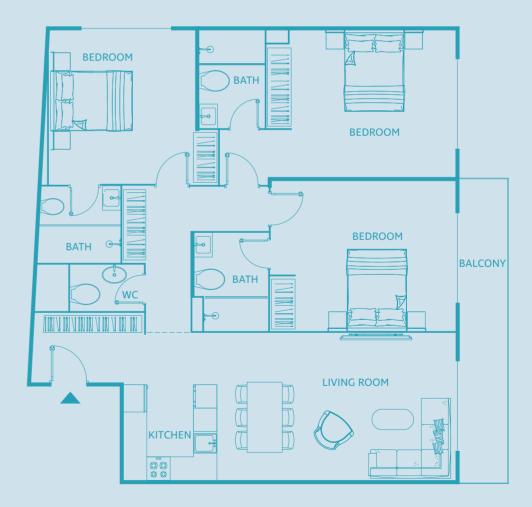

#### Three Bedroom Apartment

TYPE G

UNIT SIZE: from 1399 to 1715 SQFT

#### Three Bedroom Apartment TYPE G1

UNIT SIZE: from 1756 to 2145 SQFT