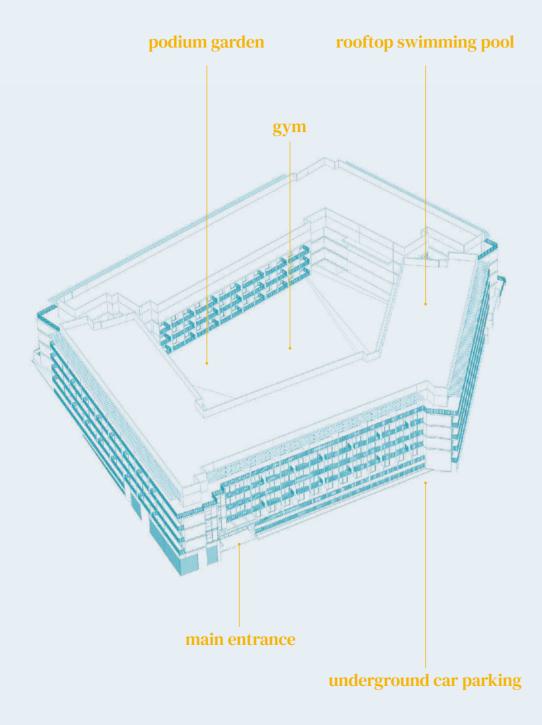

Refresh yourself in our cool swimming pools, invigorate yourself in our spotless gyms, or stroll through our private central gardens with a children's play area.

Luma22's attention to detail offers convenient, chic amenities, with separate men's and women's facilities.

## a well-balanced housing development

5
residential floors

4 apartment types

Cosy, spacious, and with all the amenities you're looking for.

Come home to Luma22, a place you love, in a community of others like you, every day.