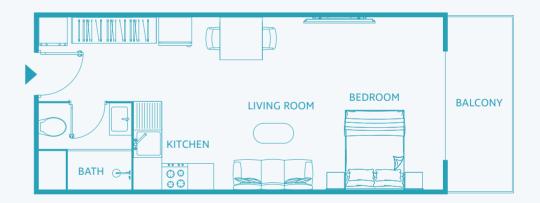

### Studio Apartment TYPE A

UNIT SIZE: from 436 to 577 SQFT

### Studio Apartment TYPE B

UNIT SIZE: from 414 to 713 SQFT