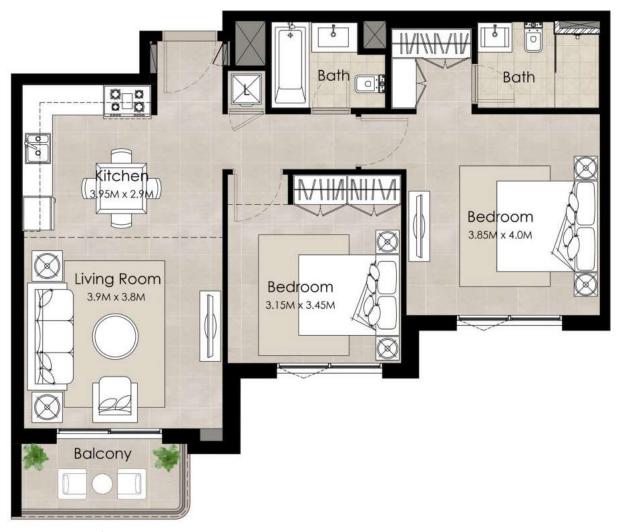

#### Unit Type B

| AREA                | MIN                       | MAX                       |
|---------------------|---------------------------|---------------------------|
| SUITE               | 76.61 Sq.m / 824.62 Sq.ft | 79.69 Sq.m / 857.78 Sq.ft |
| BALCONY             | 8.35 Sq.m / 89.88 Sq.ft   | 8.35 Sq.m / 89.88 Sq.ft   |
| TOTAL BUILT-UP AREA | 84.96 Sq.m / 914.50 Sq.ft | 88.04 Sq.m / 947.65 Sq.ft |