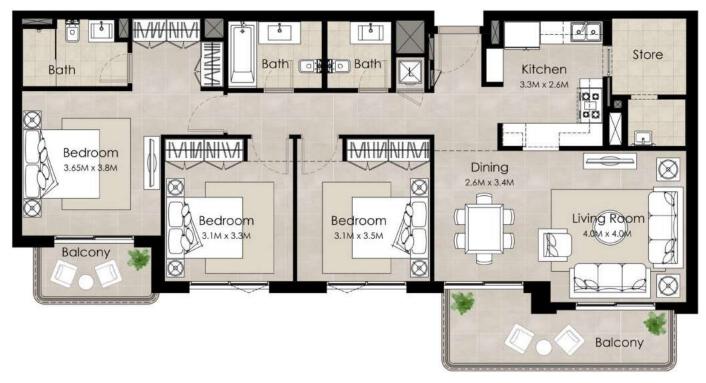

#### Unit Type A

| AREA                | MIN                         | MAX                         |
|---------------------|-----------------------------|-----------------------------|
| SUITE               | 119.82 Sq.m / 1289.73 Sq.ft | 119.82 Sq.m / 1289.73 Sq.ft |
| BALCONY             | 15.83 Sq.m / 170.39 Sq.ft   | 15.83 Sq.m / 170.39 Sq.ft   |
| TOTAL BUILT-UP AREA | 135.65 Sq.m / 1460.12 Sq.ft | 135.65 Sq.m / 1460.12 Sq.ft |