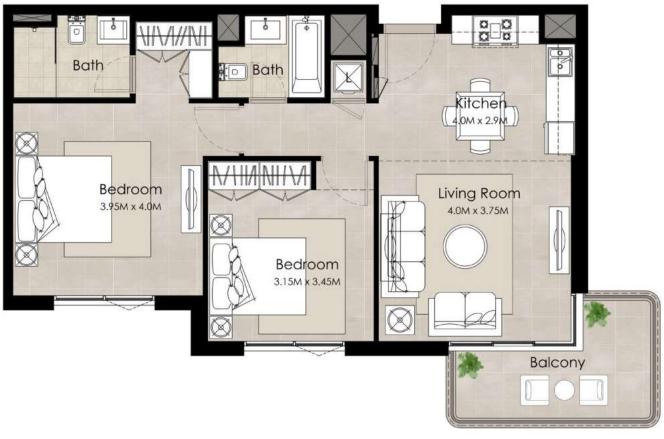

#### Unit Type A

| AREA                | MIN                       | MAX                       |
|---------------------|---------------------------|---------------------------|
| SUITE               | 78.36 Sq.m / 843.46 Sq.ft | 79.58 Sq.m / 856.59 Sq.ft |
| BALCONY             | 4.74 Sq.m / 51.02 Sq.ft   | 5.28 Sq.m / 56.83 Sq.ft   |
| TOTAL BUILT-UP AREA | 83.64 Sq.m / 900.29 Sq.ft | 84.32 Sq.m / 907.61 Sq.ft |