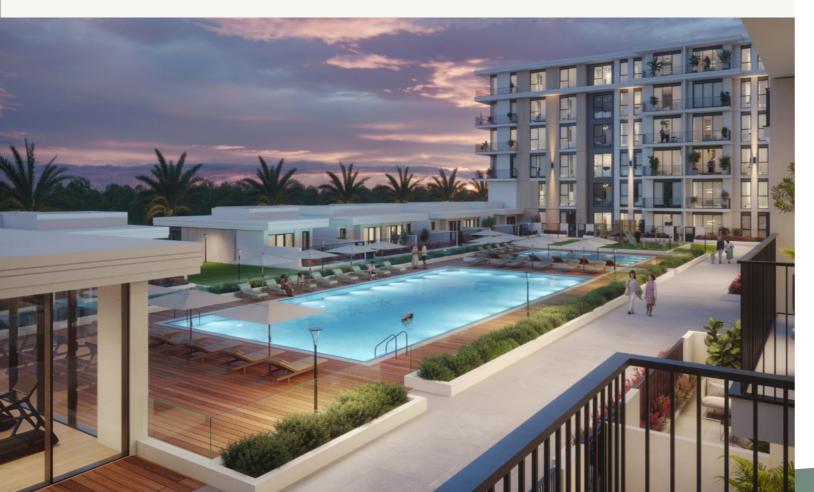

### LIFESTYLE

Town Square Park is an urban green space with vast open lawns, interactive kids play areas that also hosts community enagement pop ups and events.

The 50,000 sqm park is bordered by open-air cafés, hundreds of retail outlets, invigorating jogging trails and a whole lot more amenities for its residents to enjoy.

### FACILITIES

Live in a home where a variety of wellness, entertainment and leisure options are just a step away.

Holland Gardens at Town Square Dubai includes retail and F&B outlets on the ground floor, a gorgeous swimming pool, kids play areas in the courtyard, premium gym, and all amenities one would expect from a world-class residential address.