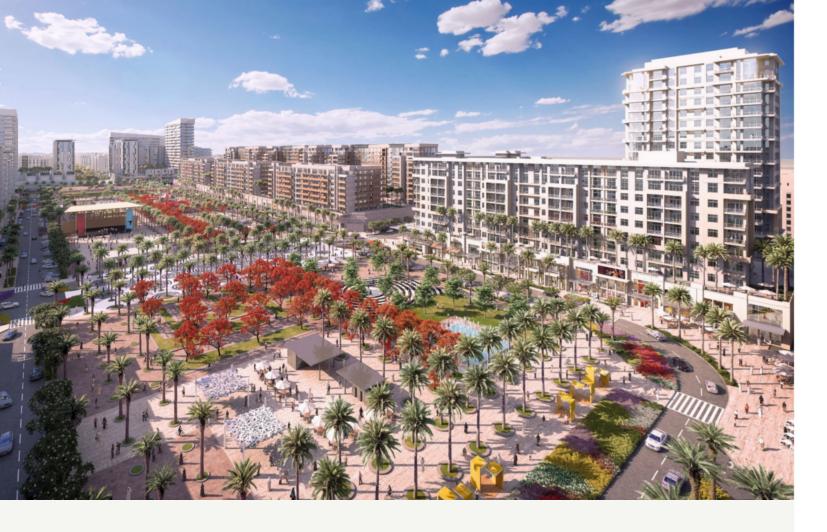

#### TOWN SQUARE DUBAI

With a central park and landscaped green spaces, the community offers a perfect setting for a healthy and peaceful lifestyle.

Surrounded by jogging trails, cycle lanes, cafes, restaurants and convenience retail - Town Square has everything you need as energy & warmth permeates every corner!

### LIFESTYLE

Town Square Park is an urban green space with vast open lawns, interactive kids play areas that also hosts community enagement pop ups and events.

The 50,000 sqm park is bordered by open-air cafés, hundreds of retail outlets, invigorating jogging trails and a whole lot more amenities for its residents to enjoy.