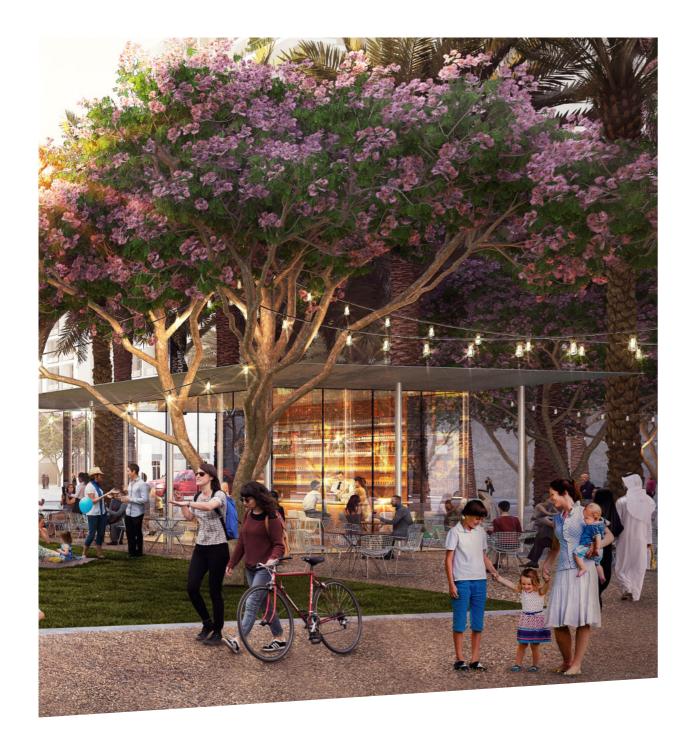

### LIFESTYLE

Town Square Park is an urban green space with vast open lawns, interactive kids play areas that also hosts community enagement pop ups and events.

The 50,000 sqm park is bordered by open-air cafés, hundreds of retail outlets, invigorating jogging trails and a whole lot more amenities for its residents to enjoy.

#### TOWN SQUARE DUBAI

With a central park and landscaped green spaces, the community offers a perfect setting for a healthy and peaceful lifestyle.

Surrounded by jogging trails, cycle lanes, cafes, restaurants and convenience retail - Town Square has everything you need as energy & warmth permeates every corner!