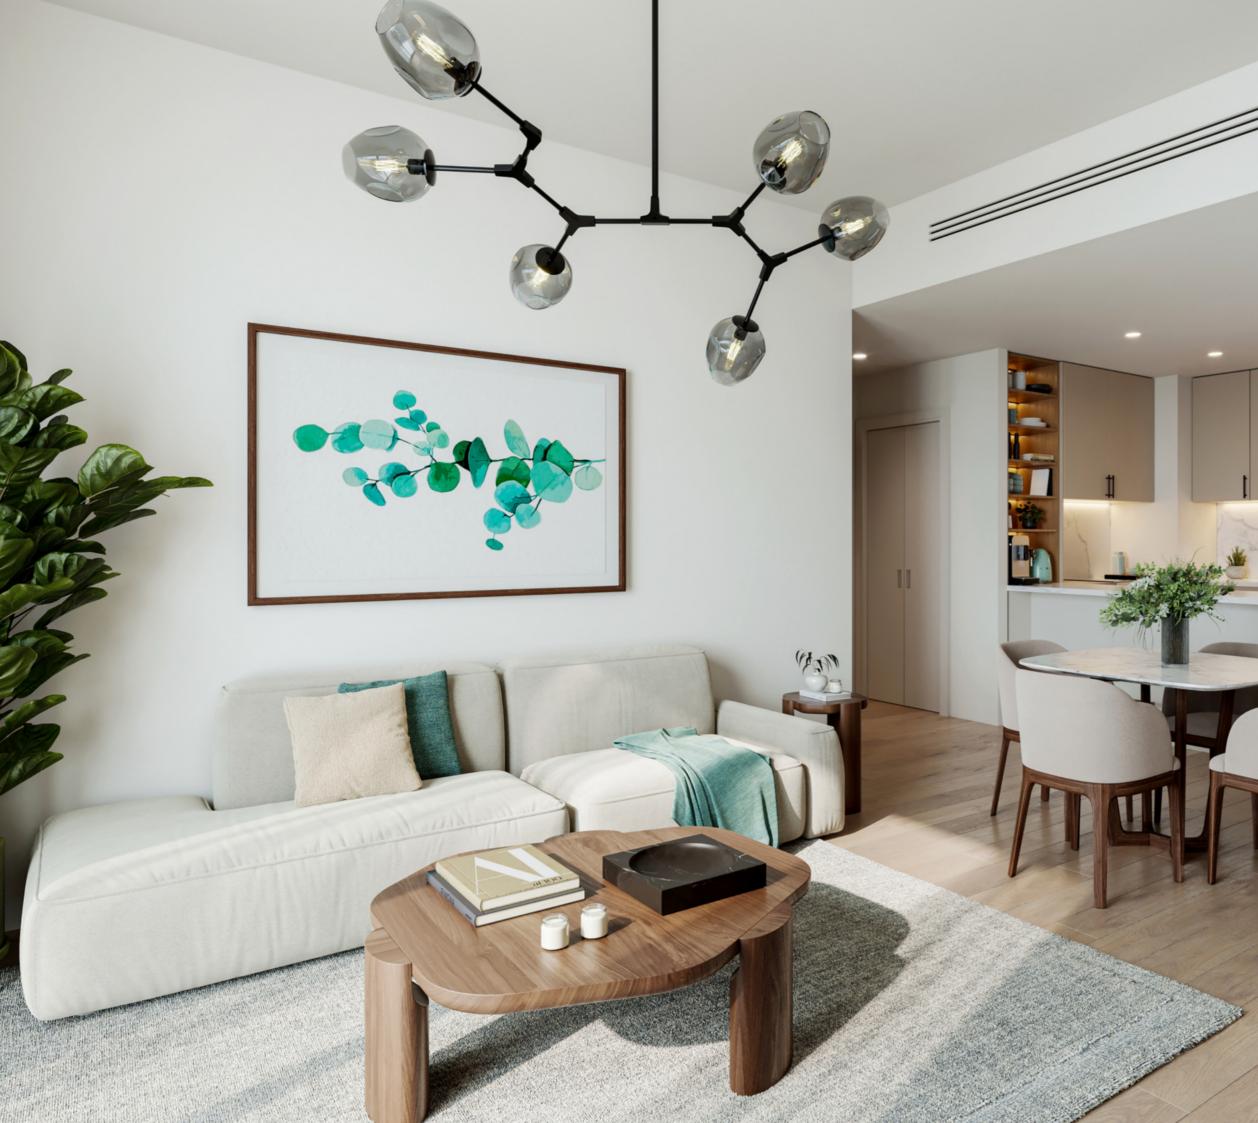

### IMMERSE YOURSELF IN TIMELESS INTERIOR ELEGANCE

Living and dining areas offer abundant natural light. Bedrooms are furnished with glazed porcelain floors and in-built wardrobes whereas master bedrooms have an en-suite bathroom.

The kitchen is a chef's dream, with state-ofthe-art appliances, ample storage, and sleek, modern finishing which includes stain proof prep counters, overhead cabinets & glazed porcelain tile flooring.

The facade design has a contemporary approach to ensure warm interiors with natural lighting.

## REVEL IN THE BREATHTAKING EXTERIOR

All apartments have great views to connect them with the surrounding landscape.

Exterior finishes are selected inline with the natural setting of Town Square, and yet have an individuality with warm cladding finishes along with textured stucco.