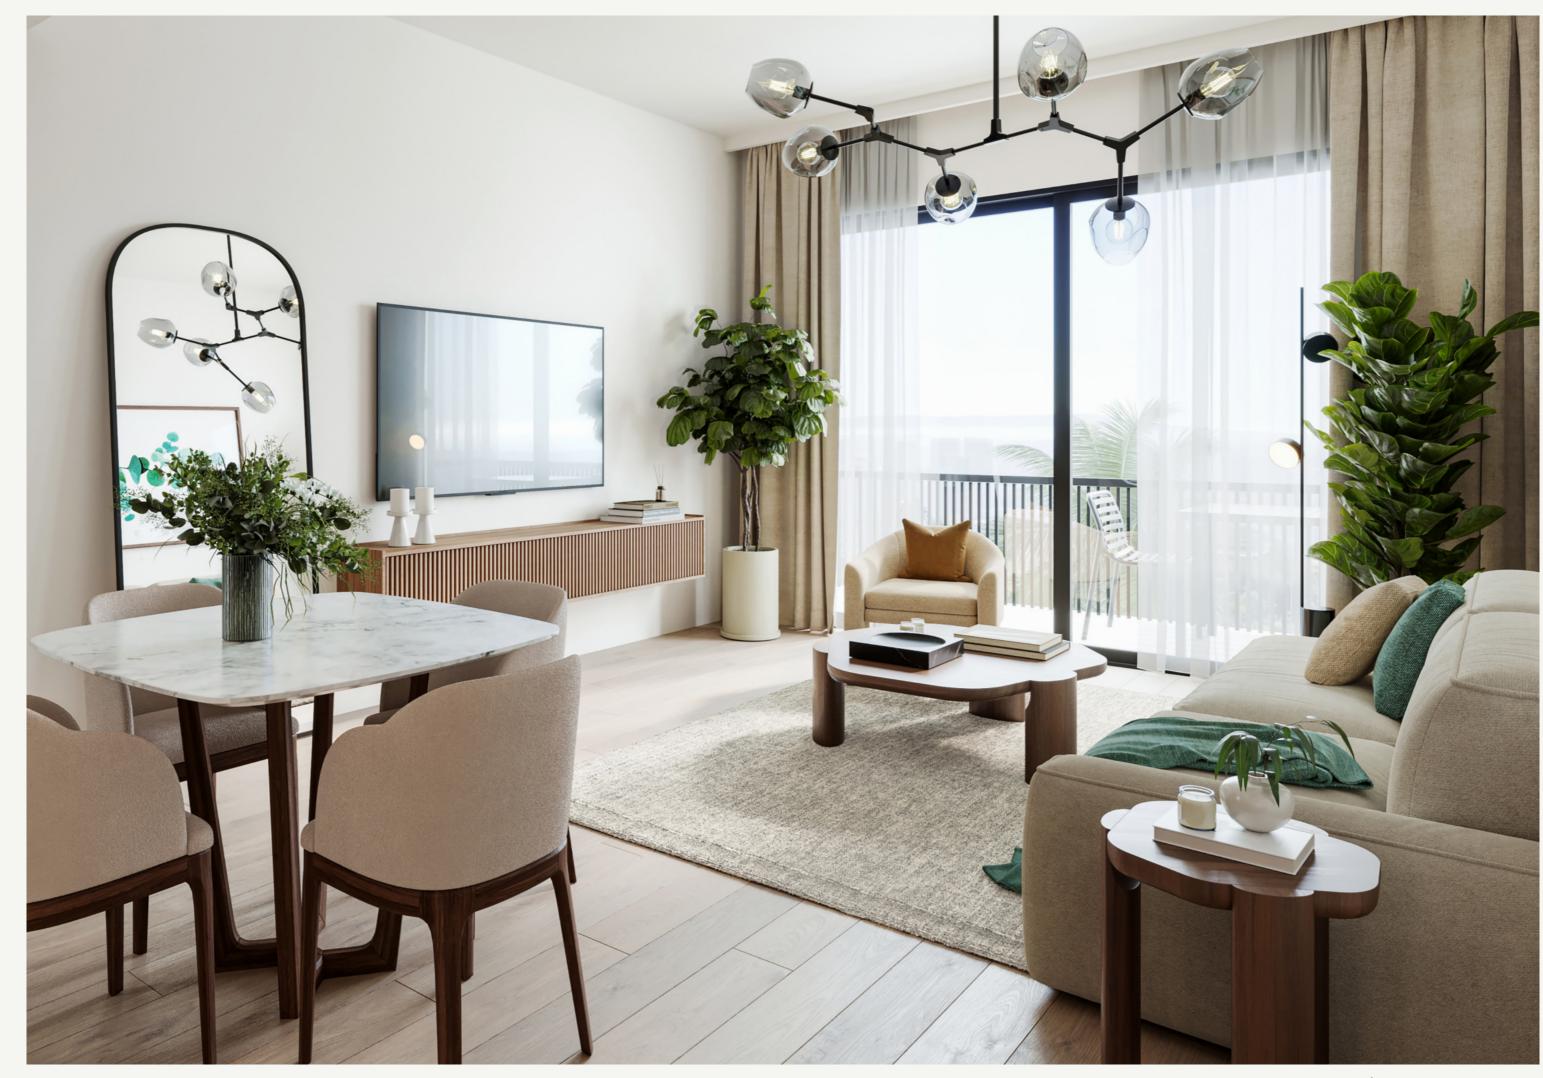

### IMMERSE YOURSELF IN TIMELESS INTERIOR ELEGANCE

Living and dining areas offer abundant natural light. Bedrooms are furnished with glazed porcelain floors and in-built wardrobes whereas master bedrooms have an en-suite bathroom.

The kitchen is a chef's dream, with state-ofthe-art appliances, ample storage, and sleek, modern finishing which includes stain proof prep counters, overhead cabinets & glazed porcelain tile flooring.

The facade design has a contemporary approach to ensure warm interiors with natural lighting.

## REVEL IN THE BREATHTAKING EXTERIOR

All apartments have great views to connect them with the surrounding landscape.

Exterior finishes are selected inline with the natural setting of Town Square, and yet have an individuality with warm cladding finishes along with textured stucco.