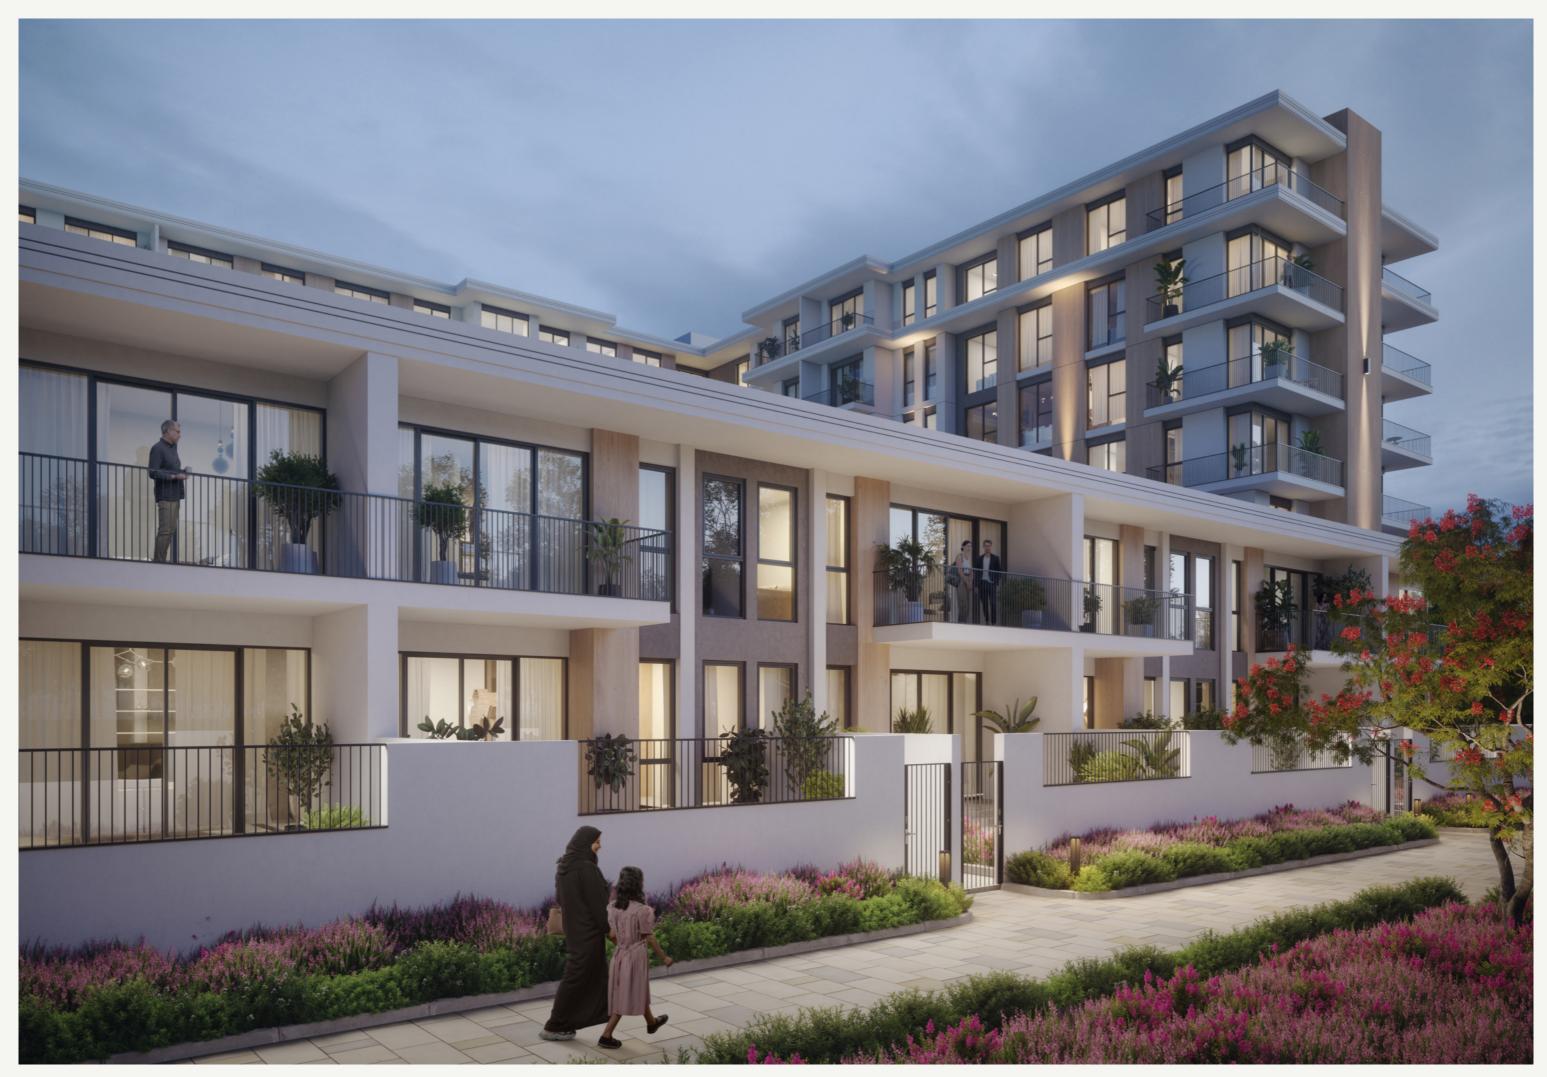

## REVEL IN THE BREATHTAKING EXTERIOR

All apartments have great views to connect them with the surrounding landscape.

Exterior finishes are selected inline with the natural setting of Town Square, and yet have an individuality with warm cladding finishes along with textured stucco.

The facade design has a contemporary approach to ensure warm interiors with natural lighting.