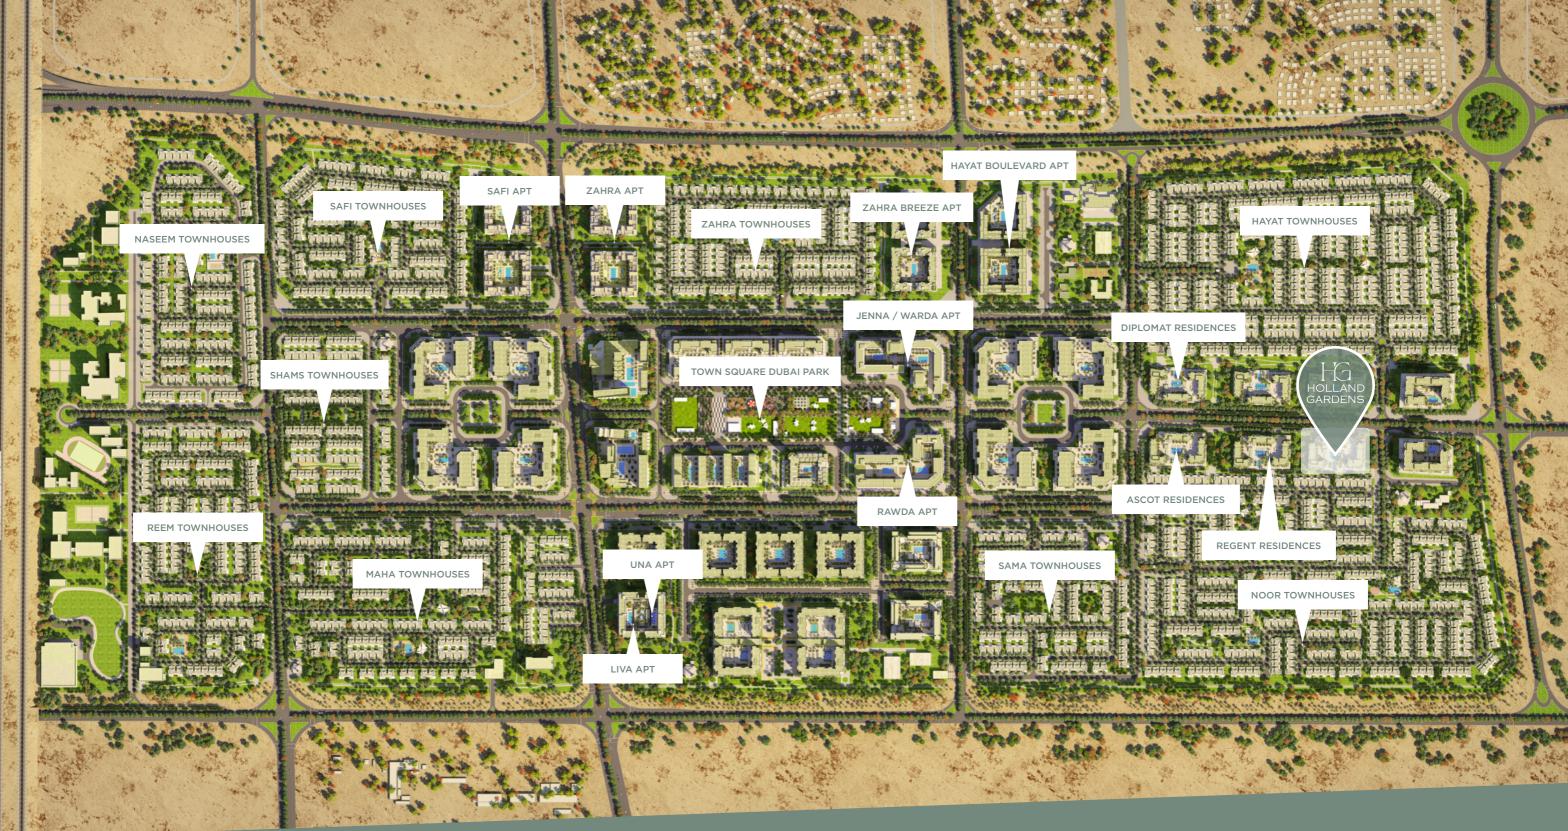

#### TOWN SQUARE DUBAI

With a central park and landscaped green spaces, the community offers a perfect setting for a healthy and peaceful lifestyle.

Surrounded by jogging trails, cycle lanes, cafes, restaurants and convenience retail - Town Square has everything you need as energy & warmth permeates every corner!

LOCATION PROXIMITIES

DUBAI INTL. AIRPORT

THE DUBAIMALL

29 MIN

burj al arab 24 MIN DUBAI MARINA
27 MIN

DISTRICT 2020

20 MIN

Every detail has been meticulously curated to create an environment that is both aesthetically pleasing and functional, offering a truly exceptional living experience.