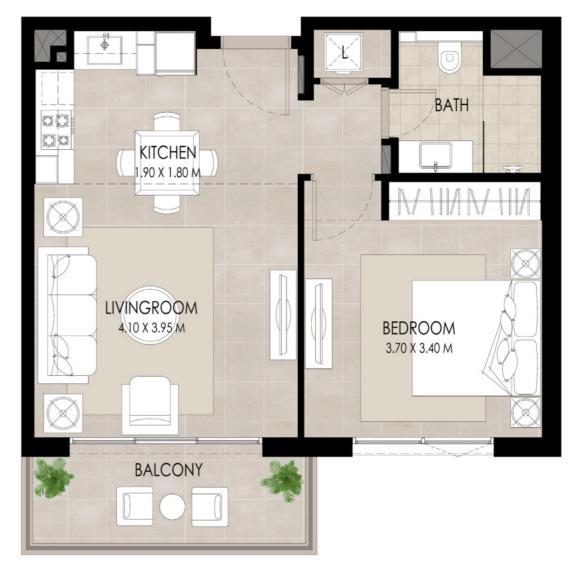

#### 1 BEDROOM | TYPE A SUITE AREA BALCONY AREA TOTAL BUILT-UP AREA

\*Balcony sizes vary

#### STUDIO | TYPE A

| SUITE AREA          | 30.01 Sq.m / 323.02 Sq.ft |
|---------------------|---------------------------|
| BALCONY AREA        | 7.36 Sq.m / 79.22 Sq.ft   |
| TOTAL BUILT-UP AREA | 37.37 Sq.m / 402.25 Sq.ft |

\*Balcony sizes vary

51.96 Sq.m / 559.29 Sq.ft

7.26 Sq.m / 78.15 Sq.ft

59.22 Sq.m / 637.44 Sq.ft