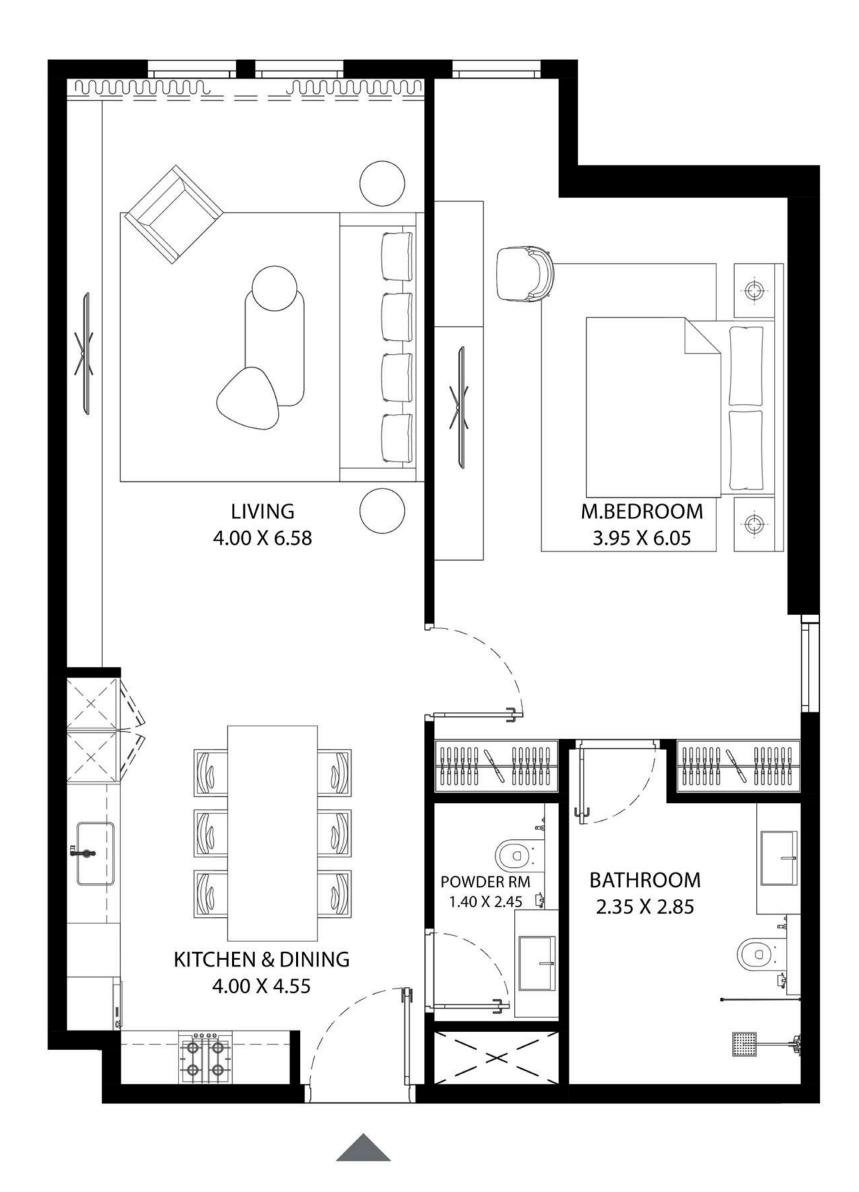

| UNIT AREA (SQ.FT) | 1,204.15 SQ.FT. |
|-------------------|-----------------|
| UNIT AREA (SQ.M)  | 111.87 SQ.M     |
| TYPE              | TYPE-1          |
| UNIT(S) NO.       | 10              |

All room sizes and floorplan measurements are approximate and may vary per unit. Floorplans and unit features are preliminary and proposed only. Developer reserves the right to modify, revise, change or withdraw any or all of same in its sole and absolute discretion and without prior notice. Depictions of furnishings, finishes, appliances, counters, soffits, floor coverings and other matters of detail, including, without limitation, items of finish and decoration are conceptual only and are not necessarily included in each Unit. Consult your Agreement and the Prospectus for items included with your Unit.

| UNIT AREA (SQ.FT) | 1,260.03 SQ.FT. |
|-------------------|-----------------|
| UNIT AREA (SQ.M)  | 117.06 SQ.M     |
| TYPE              | TYPE-2          |
| UNIT(S) NO.       | 13              |

All room sizes and floorplan measurements are approximate and may vary per unit. Floorplans and unit features are preliminary and proposed only. Developer reserves the right to modify, revise, change or withdraw any or all of same in its sole and absolute discretion and without prior notice. Depictions of furnishings, finishes, appliances, counters, soffits, floor coverings and other matters of detail, including, without limitation, items of finish and decoration are conceptual only and are not necessarily included in each Unit. Consult your Agreement and the Prospectus for items included with your Unit.

| UNIT AREA (SQ.FT) | 1,321.08 SQ.FT. |
|-------------------|-----------------|
| UNIT AREA (SQ.M)  | 122.73 SQ.M     |
| TYPE              | TYPE-3          |
| UNIT(S) NO.       | 14              |

All room sizes and floorplan measurements are approximate and may vary per unit. Floorplans and unit features are preliminary and proposed only. Developer reserves the right to modify, revise, change or withdraw any or all of same in its sole and absolute discretion and without prior notice. Depictions of furnishings, finishes, appliances, counters, soffits, floor coverings and other matters of detail, including, without limitation, items of finish and decoration are conceptual only and are not necessarily included in each Unit. Consult your Agreement and the Prospectus for items included with your Unit.

| UNIT AREA (SQ.FT) | 1,389.97 SQ.FT. |
|-------------------|-----------------|
| UNIT AREA (SQ.M)  | 129.13 SQ.M     |
| ТҮРЕ              | TYPE-4          |
| UNIT(S) NO.       | 21              |

All room sizes and floorplan measurements are approximate and may vary per unit. Floorplans and unit features are preliminary and proposed only. Developer reserves the right to modify, revise, change or withdraw any or all of same in its sole and absolute discretion and without prior notice. Depictions of furnishings, finishes, appliances, counters, soffits, floor coverings and other matters of detail, including, without limitation, items of finish and decoration are conceptual only and are not necessarily included in each Unit. Consult your Agreement and the Prospectus for items included with your Unit.