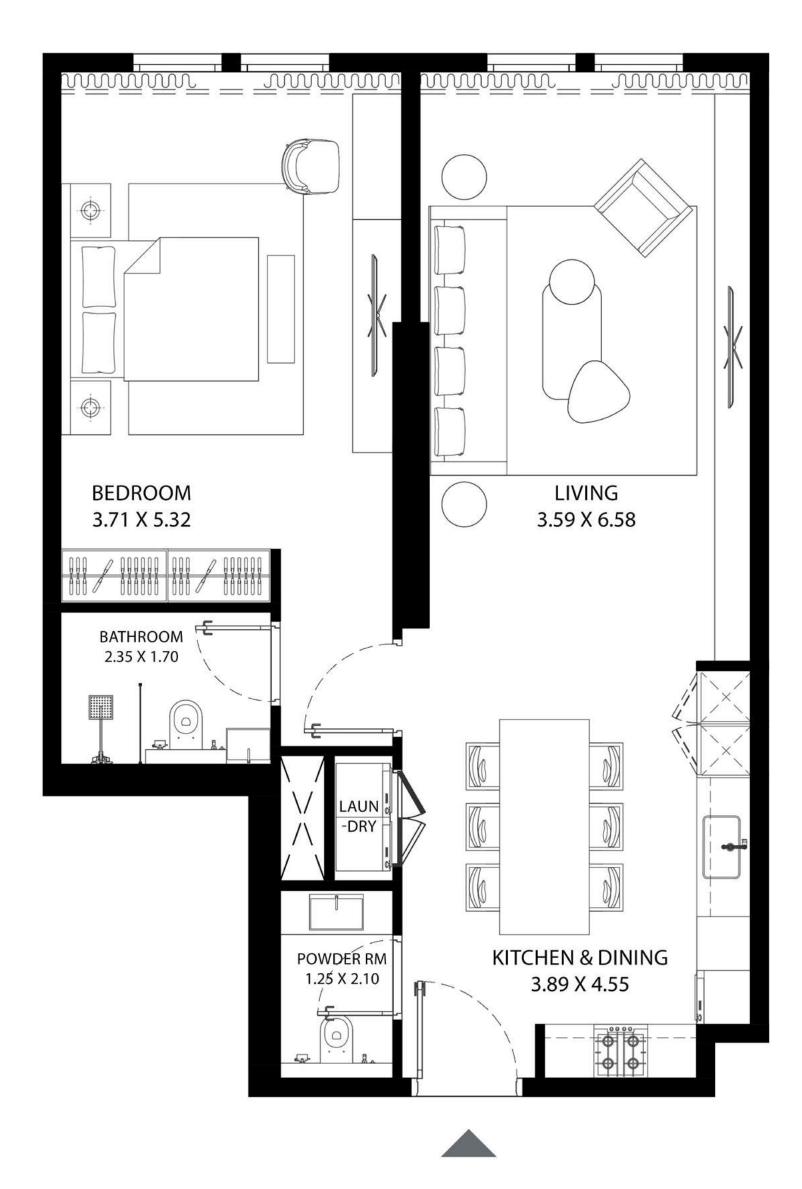

### **ONE BEDROOM**

| UNIT AREA (SQ.FT) | 781.46 - 817.18 SQ.FT.            |
|-------------------|-----------------------------------|
| UNIT AREA (SQ.M)  | 72.60 - 75.92 SQ.M.               |
| ТҮРЕ              | TYPE-1                            |
| UNIT(S) NO.       | 02, 03, 04, 05, 06, 07, 08 and 09 |

### **ONE BEDROOM**

| UNIT AREA (SQ.FT) | 993.66 SQ.FT. |
|-------------------|---------------|
| UNIT AREA (SQ.M)  | 92.31 SQ.M.   |
| ТҮРЕ              | TYPE-2        |
| UNIT(S) NO.       | 11            |

### **ONE BEDROOM**

| UNIT AREA (SQ.FT) | 883.53 SQ.FT. |
|-------------------|---------------|
| UNIT AREA (SQ.M)  | 82.08 SQ.M.   |
| TYPE              | TYPE-3        |
| UNIT(S) NO.       | 12            |

# **ONE BEDROOM**

| UNIT AREA (SQ.FT) | 1,067.92 SQ.FT. |
|-------------------|-----------------|
| UNIT AREA (SQ.M)  | 99.21 SQ.M.     |
| ТҮРЕ              | TYPE-4          |
| UNIT(S) NO.       | 15              |

All room sizes and floorplan measurements are approximate and may vary per unit. Floorplans and unit features are preliminary and proposed only. Developer reserves the right to modify, revise, change or withdraw any or all of same in its sole and absolute discretion and without prior notice. Depictions of furnishings, finishes, appliances, counters, soffits, floor coverings and other matters of detail, including, without limitation, items of finish and decoration are conceptual only and are not necessarily included in each Unit. Consult your Agreement and the Prospectus for items included with your Unit.