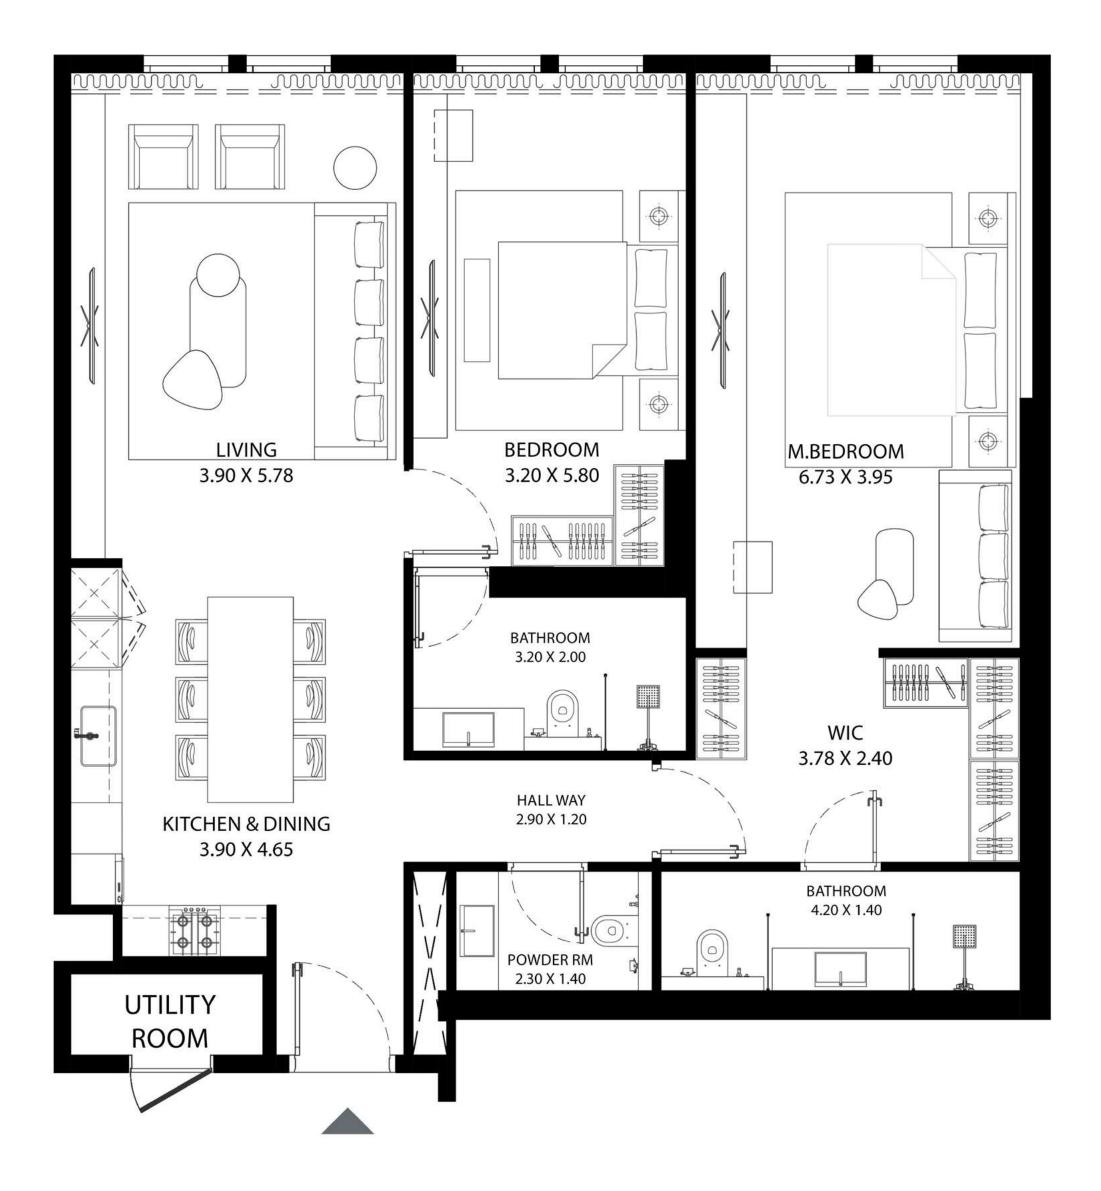

| UNIT AREA (SQ.FT) | 1,204.15 SQ.FT. |
|-------------------|-----------------|
| UNIT AREA (SQ.M)  | 111.87 SQ.M     |
| TYPE              | TYPE-1          |
| UNIT(S) NO.       | 10              |

All room sizes and floorplan measurements are approximate and may vary per unit. Floorplans and unit features are preliminary and proposed only. Developer reserves the right to modify, revise, change or withdraw any or all of same in its sole and absolute discretion and without prior notice. Depictions of furnishings, finishes, appliances, counters, soffits, floor coverings and other matters of detail, including, without limitation, items of finish and decoration are conceptual only and are not necessarily included in each Unit. Consult your Agreement and the Prospectus for items included with your Unit.

| UNIT AREA (SQ.FT) | 1,260.03 SQ.FT. |
|-------------------|-----------------|
| UNIT AREA (SQ.M)  | 117.06 SQ.M     |
| TYPE              | TYPE-2          |
| UNIT(S) NO.       | 13              |

All room sizes and floorplan measurements are approximate and may vary per unit. Floorplans and unit features are preliminary and proposed only. Developer reserves the right to modify, revise, change or withdraw any or all of same in its sole and absolute discretion and without prior notice. Depictions of furnishings, finishes, appliances, counters, soffits, floor coverings and other matters of detail, including, without limitation, items of finish and decoration are conceptual only and are not necessarily included in each Unit. Consult your Agreement and the Prospectus for items included with your Unit.

| UNIT AREA (SQ.FT) | 1,321.08 SQ.FT. |
|-------------------|-----------------|
| UNIT AREA (SQ.M)  | 122.73 SQ.M     |
| TYPE              | TYPE-3          |
| UNIT(S) NO.       | 14              |

All room sizes and floorplan measurements are approximate and may vary per unit. Floorplans and unit features are preliminary and proposed only. Developer reserves the right to modify, revise, change or withdraw any or all of same in its sole and absolute discretion and without prior notice. Depictions of furnishings, finishes, appliances, counters, soffits, floor coverings and other matters of detail, including, without limitation, items of finish and decoration are conceptual only and are not necessarily included in each Unit. Consult your Agreement and the Prospectus for items included with your Unit.

| UNIT AREA (SQ.FT) | 1,389.97 SQ.FT. |
|-------------------|-----------------|
| UNIT AREA (SQ.M)  | 129.13 SQ.M     |
| ТҮРЕ              | TYPE-4          |
| UNIT(S) NO.       | 21              |

All room sizes and floorplan measurements are approximate and may vary per unit. Floorplans and unit features are preliminary and proposed only. Developer reserves the right to modify, revise, change or withdraw any or all of same in its sole and absolute discretion and without prior notice. Depictions of furnishings, finishes, appliances, counters, soffits, floor coverings and other matters of detail, including, without limitation, items of finish and decoration are conceptual only and are not necessarily included in each Unit. Consult your Agreement and the Prospectus for items included with your Unit.