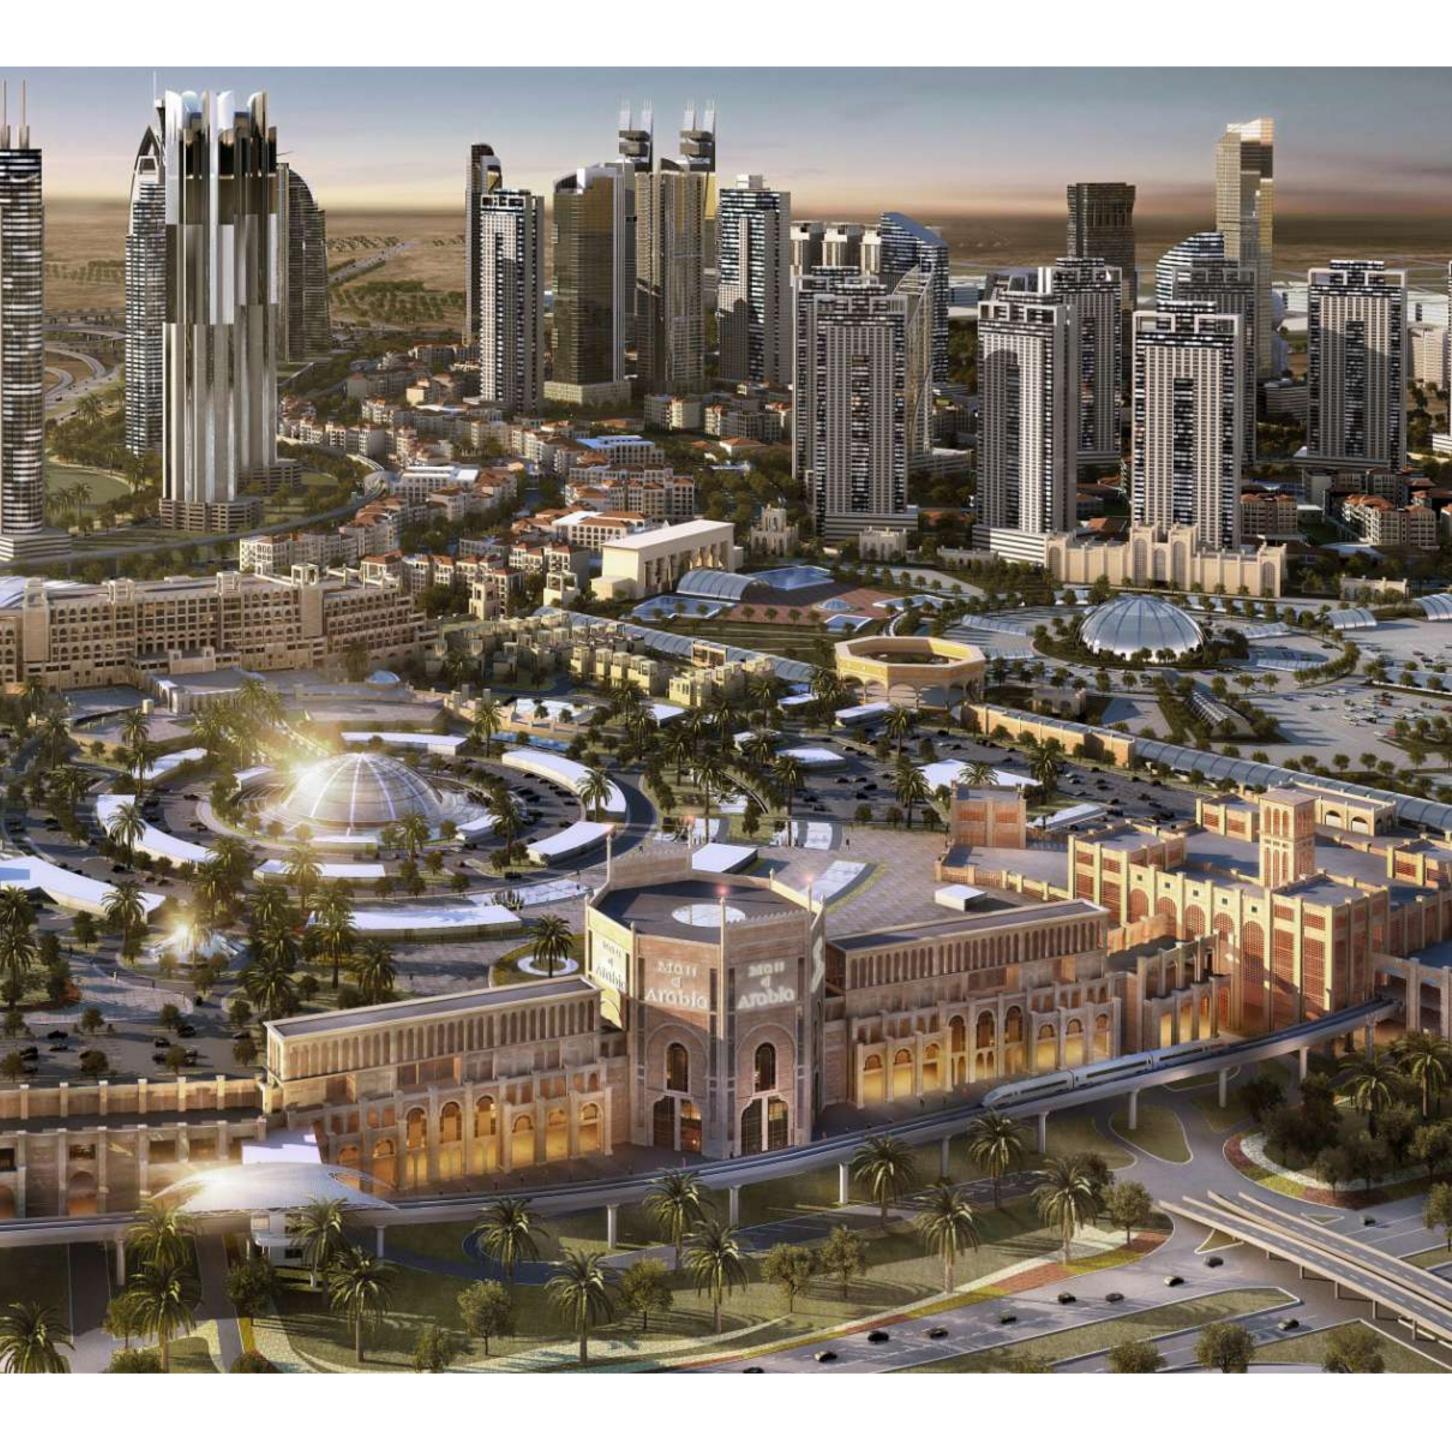

# A HIGH-CLASS HAVEN

Towering above the skyline of the new City of Arabia development, in Dubai, MAG 330 is a stylish arrangement of aesthetics and practicality, ensuring form and function go hand- in-hand. The architecture of the building reflects practicality in its sincerest, most beautiful form. With its distinctive L-shape main structure the project supports high-class living standards. MAG 330 was designed for maximum comfort and style with impeccable interiors, and a host of amenities; including swimming pool and its very own health club. The spacious one, two, and threebedroom apartments offer high-end living standards complemented with the finest finishes. This ensures that MAG 330's apartments are exactly what they are meant to be: designed for a life well lived.

### **MASTER-PLAN** AT-A-GLANCE

The master plan for City of Arabia employs a fan-shaped layout. This mixed-use development will occupy more than 185 hectares of land, with the northern midpoint of the site along Emirates Road, giving residentsquickaccesstoiconicdestinations within Dubai. With only 20 minutes to Dubai Mall, Burj Khalifa and the Museum of the Future, the site is also in close proximity to Dubai Int. Airport which is only 24km away.

City of Arabia was designed as a selfcontained urban metropolis that can accommodate 34,000 residents, and will include shopping malls, retail, F&B outlets, as well as commercial and residential towers.

### **CITY OF ARABIA**

City of Arabia is a US\$20 billion retail, residential, commercial and entertainment destination lying at the gateway to the massive Dubailand developmentalongSheikhMohammedBinZayed Road. As a prestigious residential landmark in the heart of Dubailand, and with ease of access to the main road, MAG 330 will connect you to all the major entertainment, leisure and adventure destinations across Dubai.