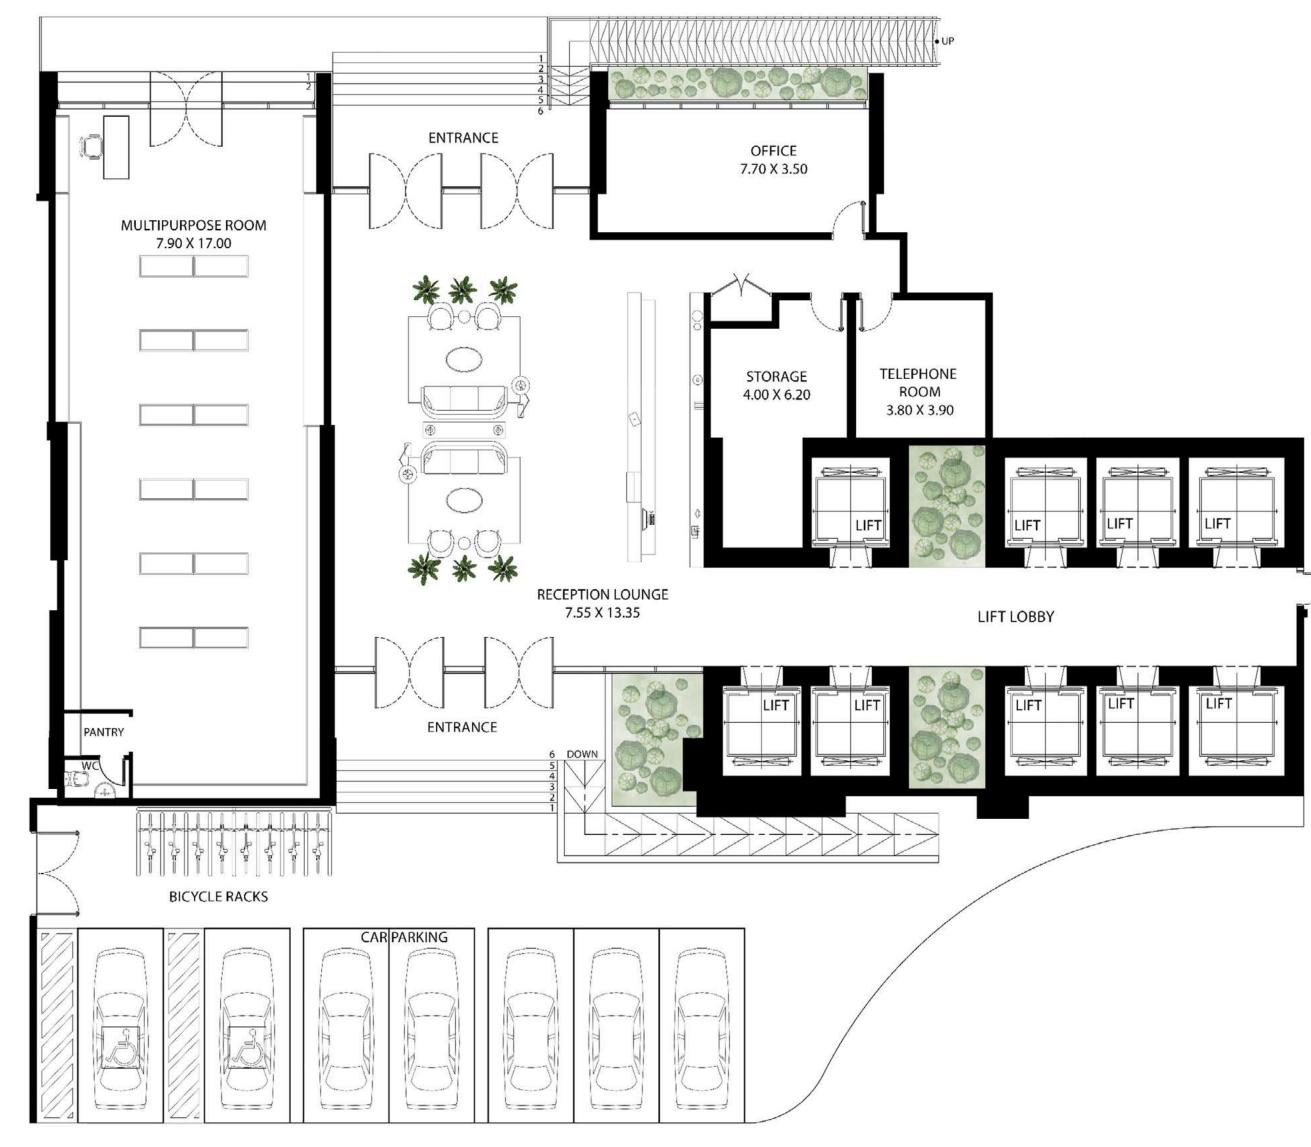

### **GROUND FLOOR**

RANA

RETAIL

RECEPTION

LOUNGE

**BICYCLE RACK** 

PARKING

All room sizes and floorplan measurements are approximate and may vary per unit. Floorplans and unit features are preliminary and proposed only. Developer reserves the right to modify, revise, change or withdraw any or all of same in its sole and absolute discretion and without prior notice. Depictions of furnishings, finishes, appliances, counters, soffits, floor coverings and other matters of detail, including, without limitation, items of finish and decoration are conceptual only and are not necessarily included in each Unit. Consult your Agreement and the Prospectus for items included with your Unit.