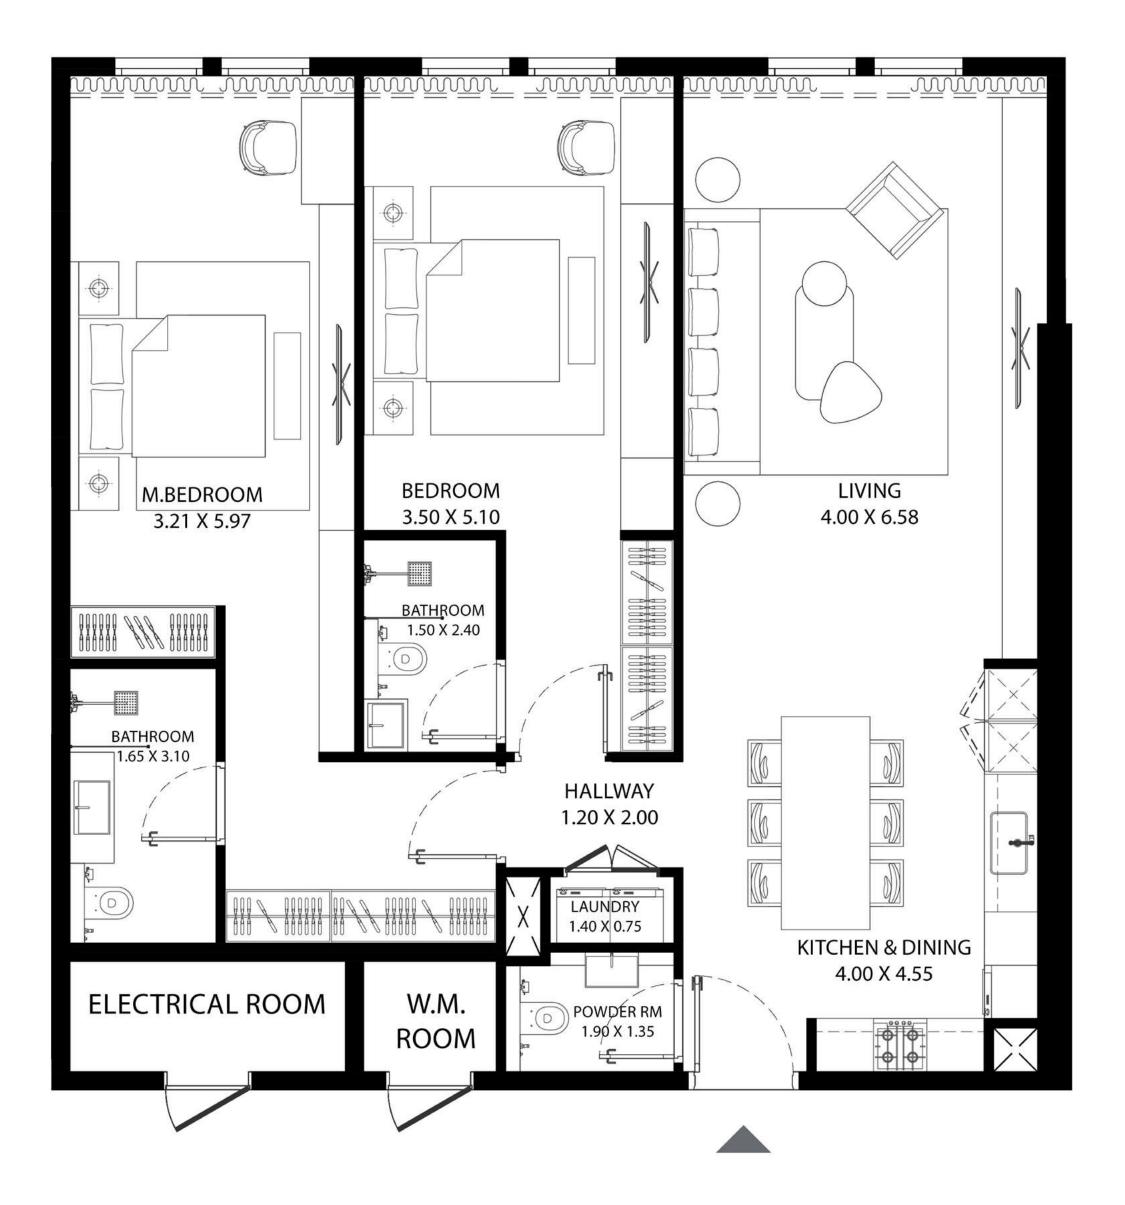

# **ONE BEDROOM**

| UNIT AREA (SQ.FT) | 1,221.05 SQ.FT. |
|-------------------|-----------------|
| UNIT AREA (SQ.M)  | 113.44 SQ.M.    |
| TYPE              | TYPE-5          |
| UNIT(S) NO.       | 22              |

All room sizes and floorplan measurements are approximate and may vary per unit. Floorplans and unit features are preliminary and proposed only. Developer reserves the right to modify, revise, change or withdraw any or all of same in its sole and absolute discretion and without prior notice. Depictions of furnishings, finishes, appliances, counters, soffits, floor coverings and other matters of detail, including, without limitation, items of finish and decoration are conceptual only and are not necessarily included in each Unit. Consult your Agreement and the Prospectus for items included with your Unit.

# **ONE BEDROOM**

| UNIT AREA (SQ.FT) | 883.53 SQ.FT. |
|-------------------|---------------|
| UNIT AREA (SQ.M)  | 82.08 SQ.M    |
| ТҮРЕ              | TYPE-6        |
| UNIT(S) NO.       | 23            |