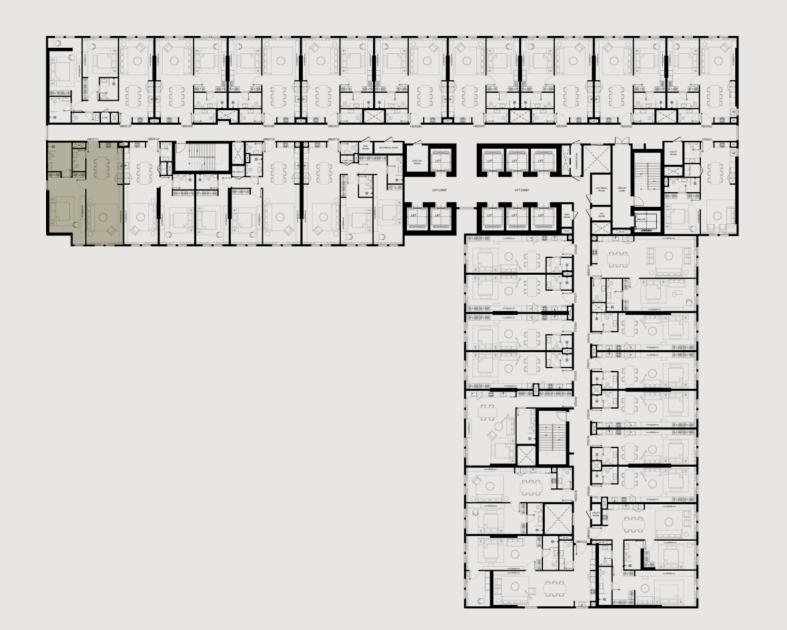

# **A DESIGN** FOR LIFE

MAG330's interior architecture and design boasts savvyanddynamiclivingspaces with modern and upscale interiors. The lobby welcomes residents with a spacious entrance area. Distributed as Ground Floor + 5 Podium levels, a full floor health club on the 6th floor and 23 Typical Floors. The spacious studio, one and two bedroom apartments offer high-end living standards complemented with the finest finishes in all rooms as well as the kitchens and bathrooms. This ensures that MAG 330's apartments are exactly what they are meant to be: designed for life.