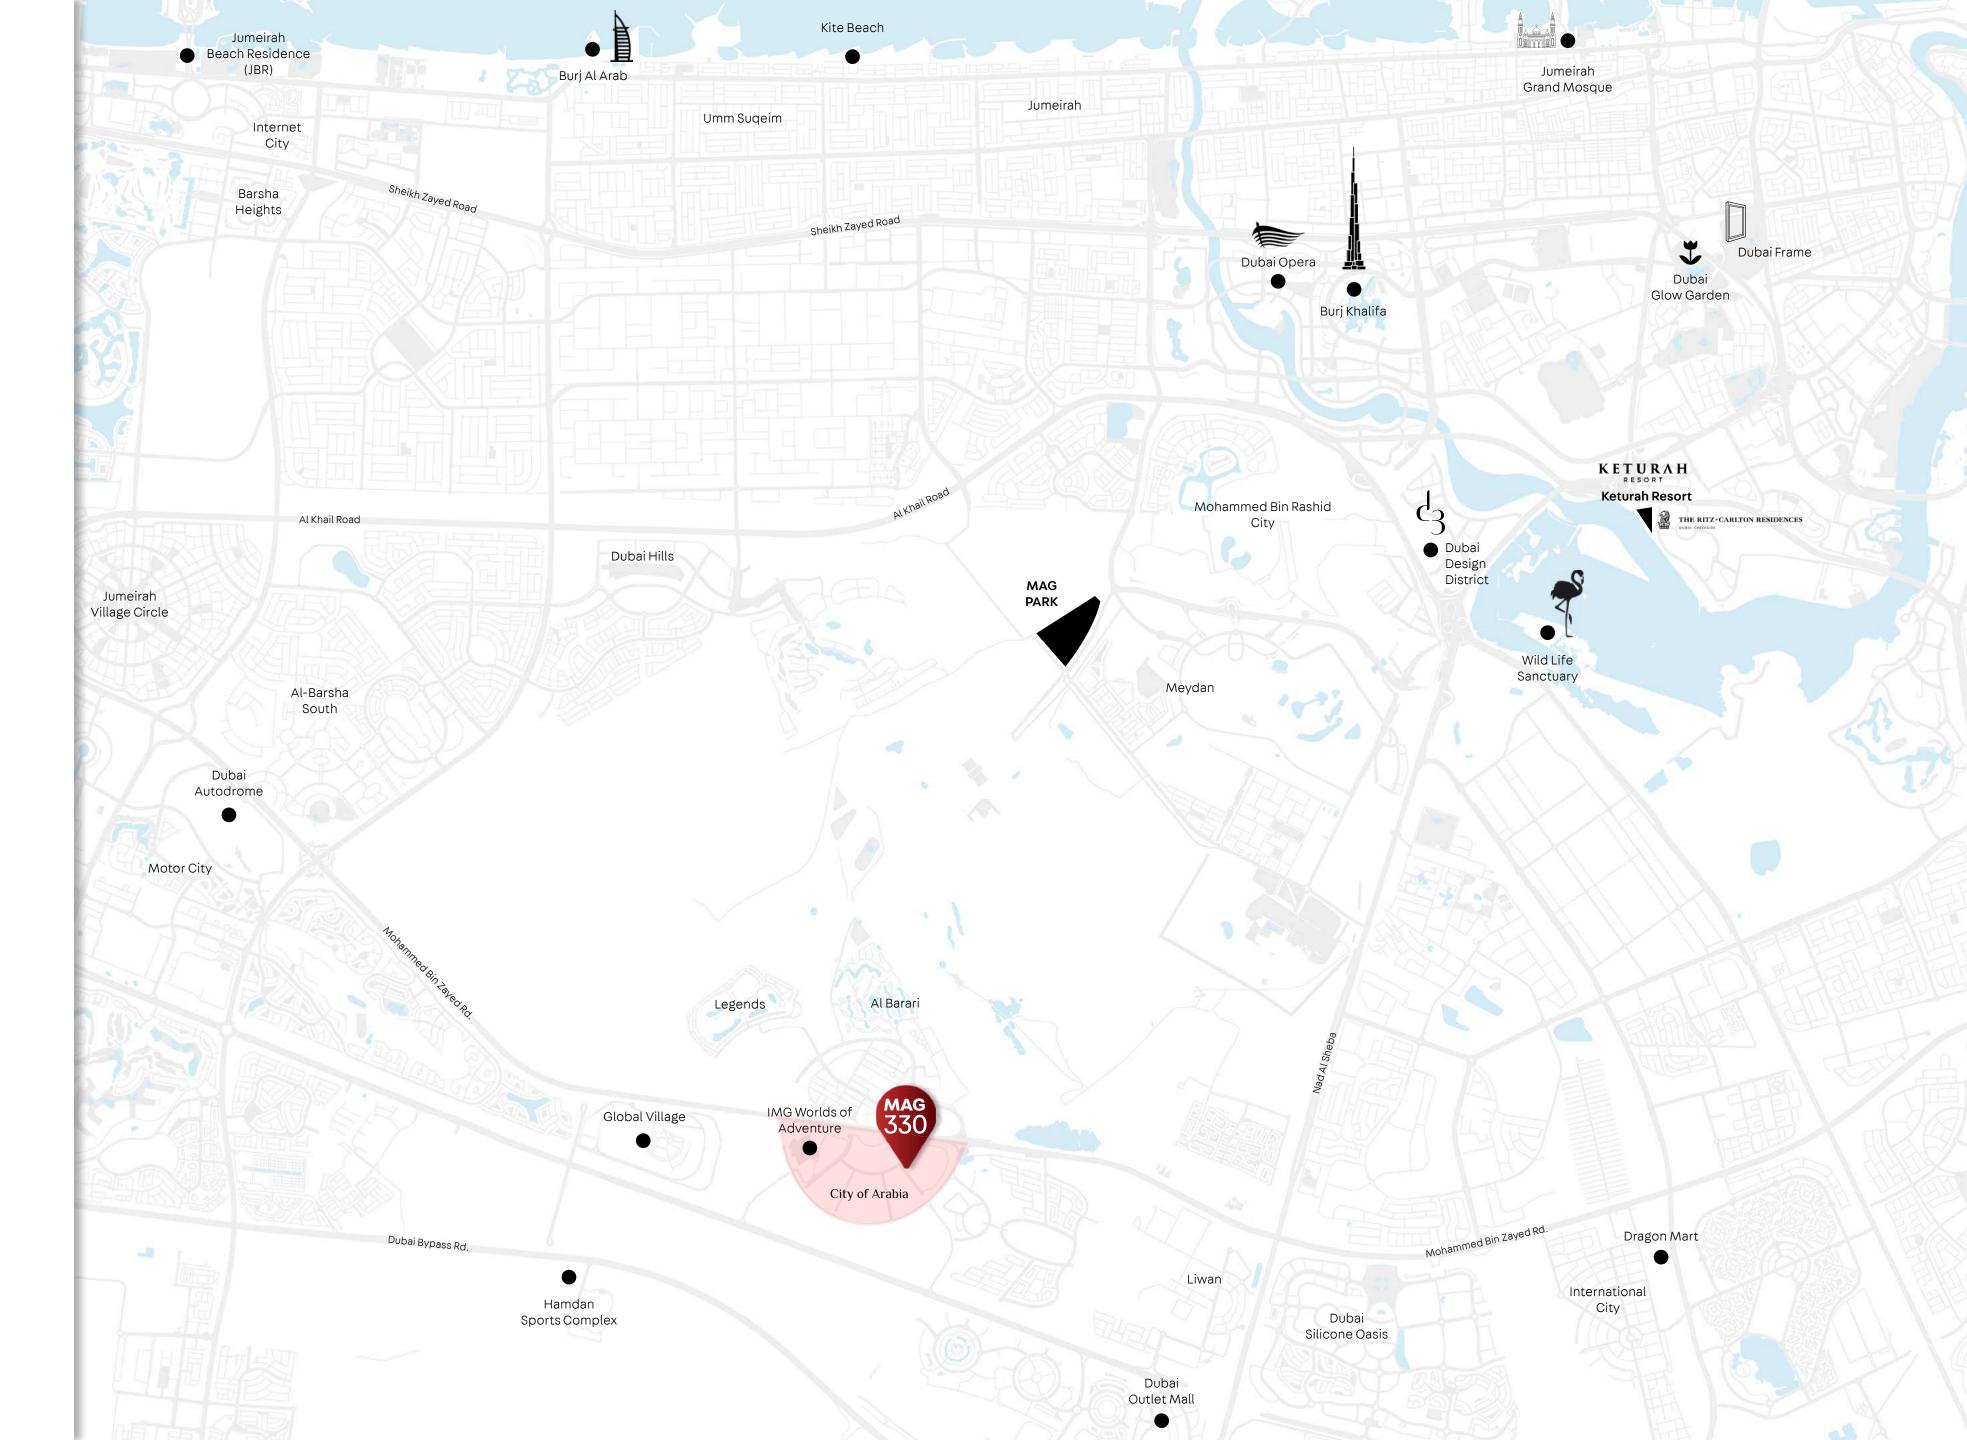

### **MASTER-PLAN** AT-A-GLANCE

The master plan for City of Arabia employs a fan-shaped layout. This mixed-use development will occupy more than 185 hectares of land, with the northern midpoint of the site along Emirates Road, giving residentsquickaccesstoiconicdestinations within Dubai. With only 20 minutes to Dubai Mall, Burj Khalifa and the Museum of the Future, the site is also in close proximity to Dubai Int. Airport which is only 24km away.

### YOUR NEIGHBORHOOD

- IMG: Worlds of Adventure (6 min.)
- Global Village (9 min.)
- Hamdan Sports Complex (12 min.)
- Dubai Outlet Mall (15 min.)
- International City/Dragon Mart (19 min.)
- Dubai Autodrome (8 min.)
- The Park by MAG (10 min.)
- Wildlife Sanctuary (11 min.)
- Keturah Resort (7 min.)
- Dubai Design District (7 min.)
- Dubai Int. Airport DXB (45 min.)