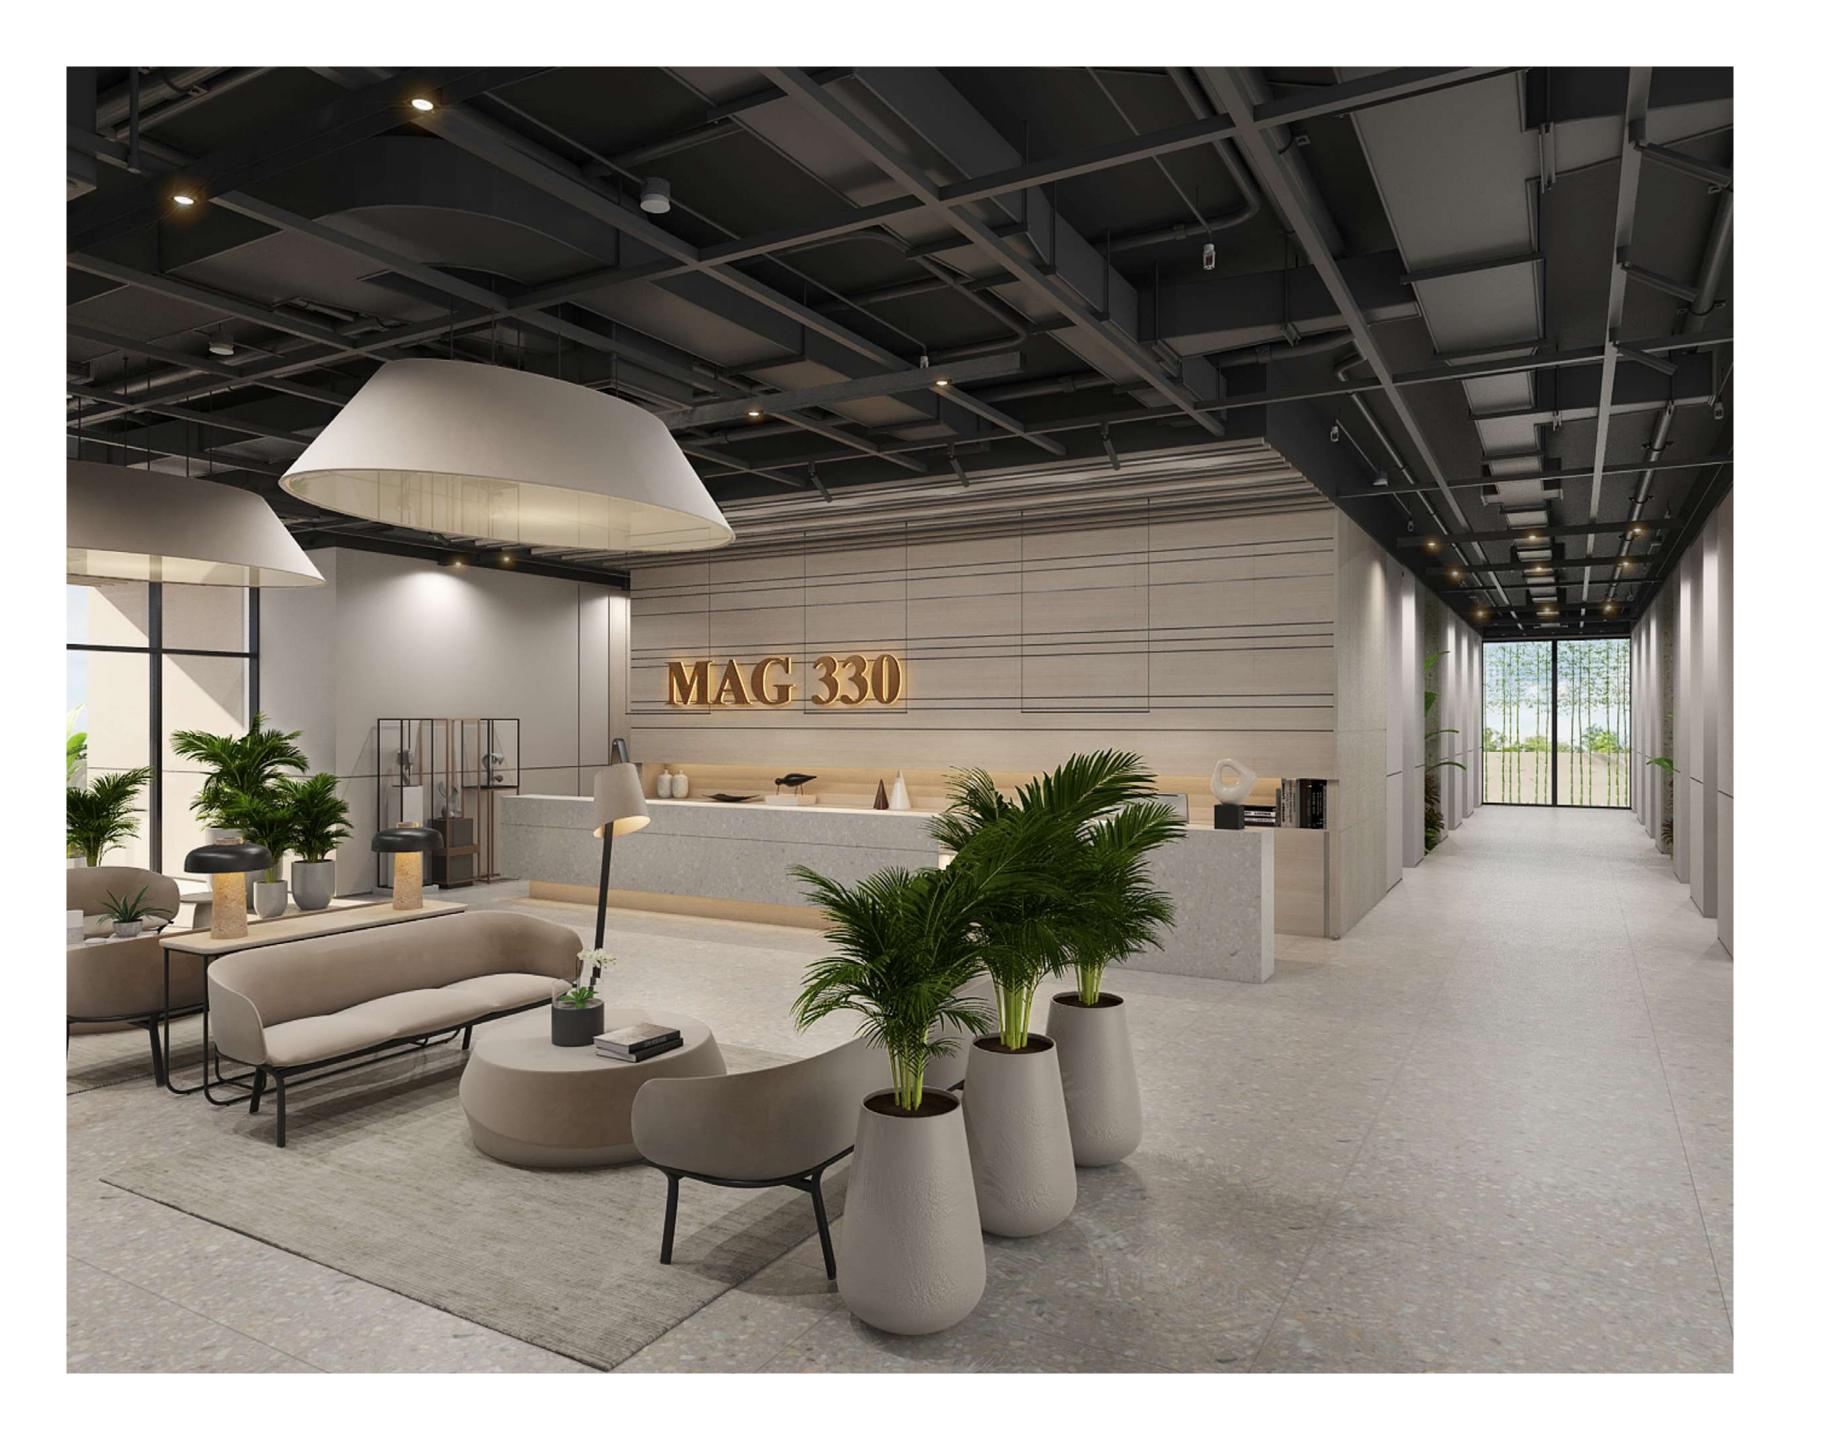

# A HIGH-CLASS HAVEN

Towering above the skyline of the new City of Arabia development, in Dubai, MAG 330 is a stylish arrangement of aesthetics and practicality, ensuring form and function go hand- in-hand. The architecture of the building reflects practicality in its sincerest, most beautiful form. With its distinctive L-shape main structure the project supports high-class living standards. MAG 330 was designed for maximum comfort and style with impeccable interiors, and a host of amenities; including swimming pool and its very own health club. The spacious one, two, and threebedroom apartments offer high-end living standards complemented with the finest finishes. This ensures that MAG 330's apartments are exactly what they are meant to be: designed for a life well lived.

# **A DESIGN** FOR LIFE

MAG330's interior architecture and design boasts savvyanddynamiclivingspaces with modern and upscale interiors. The lobby welcomes residents with a spacious entrance area. Distributed as Ground Floor + 5 Podium levels, a full floor health club on the 6th floor and 23 Typical Floors. The spacious studio, one and two bedroom apartments offer high-end living standards complemented with the finest finishes in all rooms as well as the kitchens and bathrooms. This ensures that MAG 330's apartments are exactly what they are meant to be: designed for life.