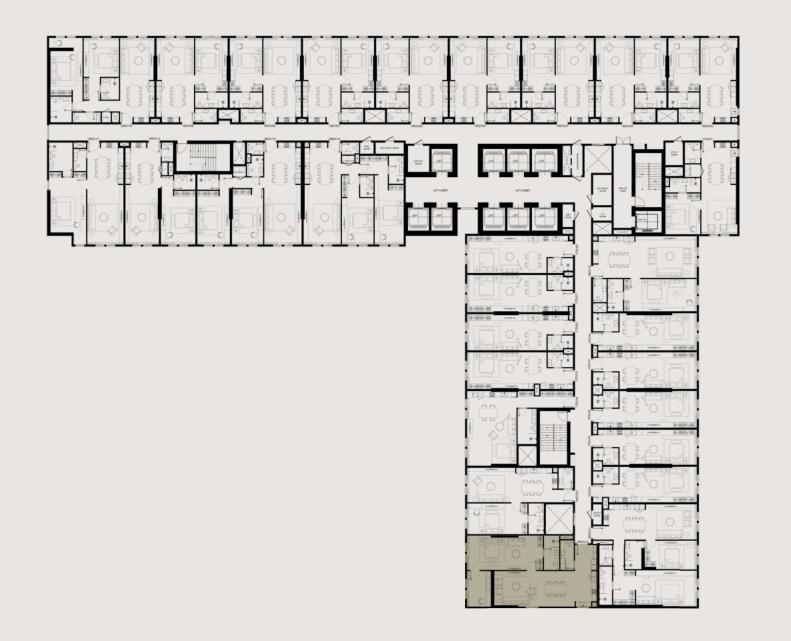

| UNIT AREA (SQ.FT) | 1,204.15 SQ.FT. |
|-------------------|-----------------|
| UNIT AREA (SQ.M)  | 111.87 SQ.M     |
| TYPE              | TYPE-1          |
| UNIT(S) NO.       | 10              |

All room sizes and floorplan measurements are approximate and may vary per unit. Floorplans and unit features are preliminary and proposed only. Developer reserves the right to modify, revise, change or withdraw any or all of same in its sole and absolute discretion and without prior notice. Depictions of furnishings, finishes, appliances, counters, soffits, floor coverings and other matters of detail, including, without limitation, items of finish and decoration are conceptual only and are not necessarily included in each Unit. Consult your Agreement and the Prospectus for items included with your Unit.