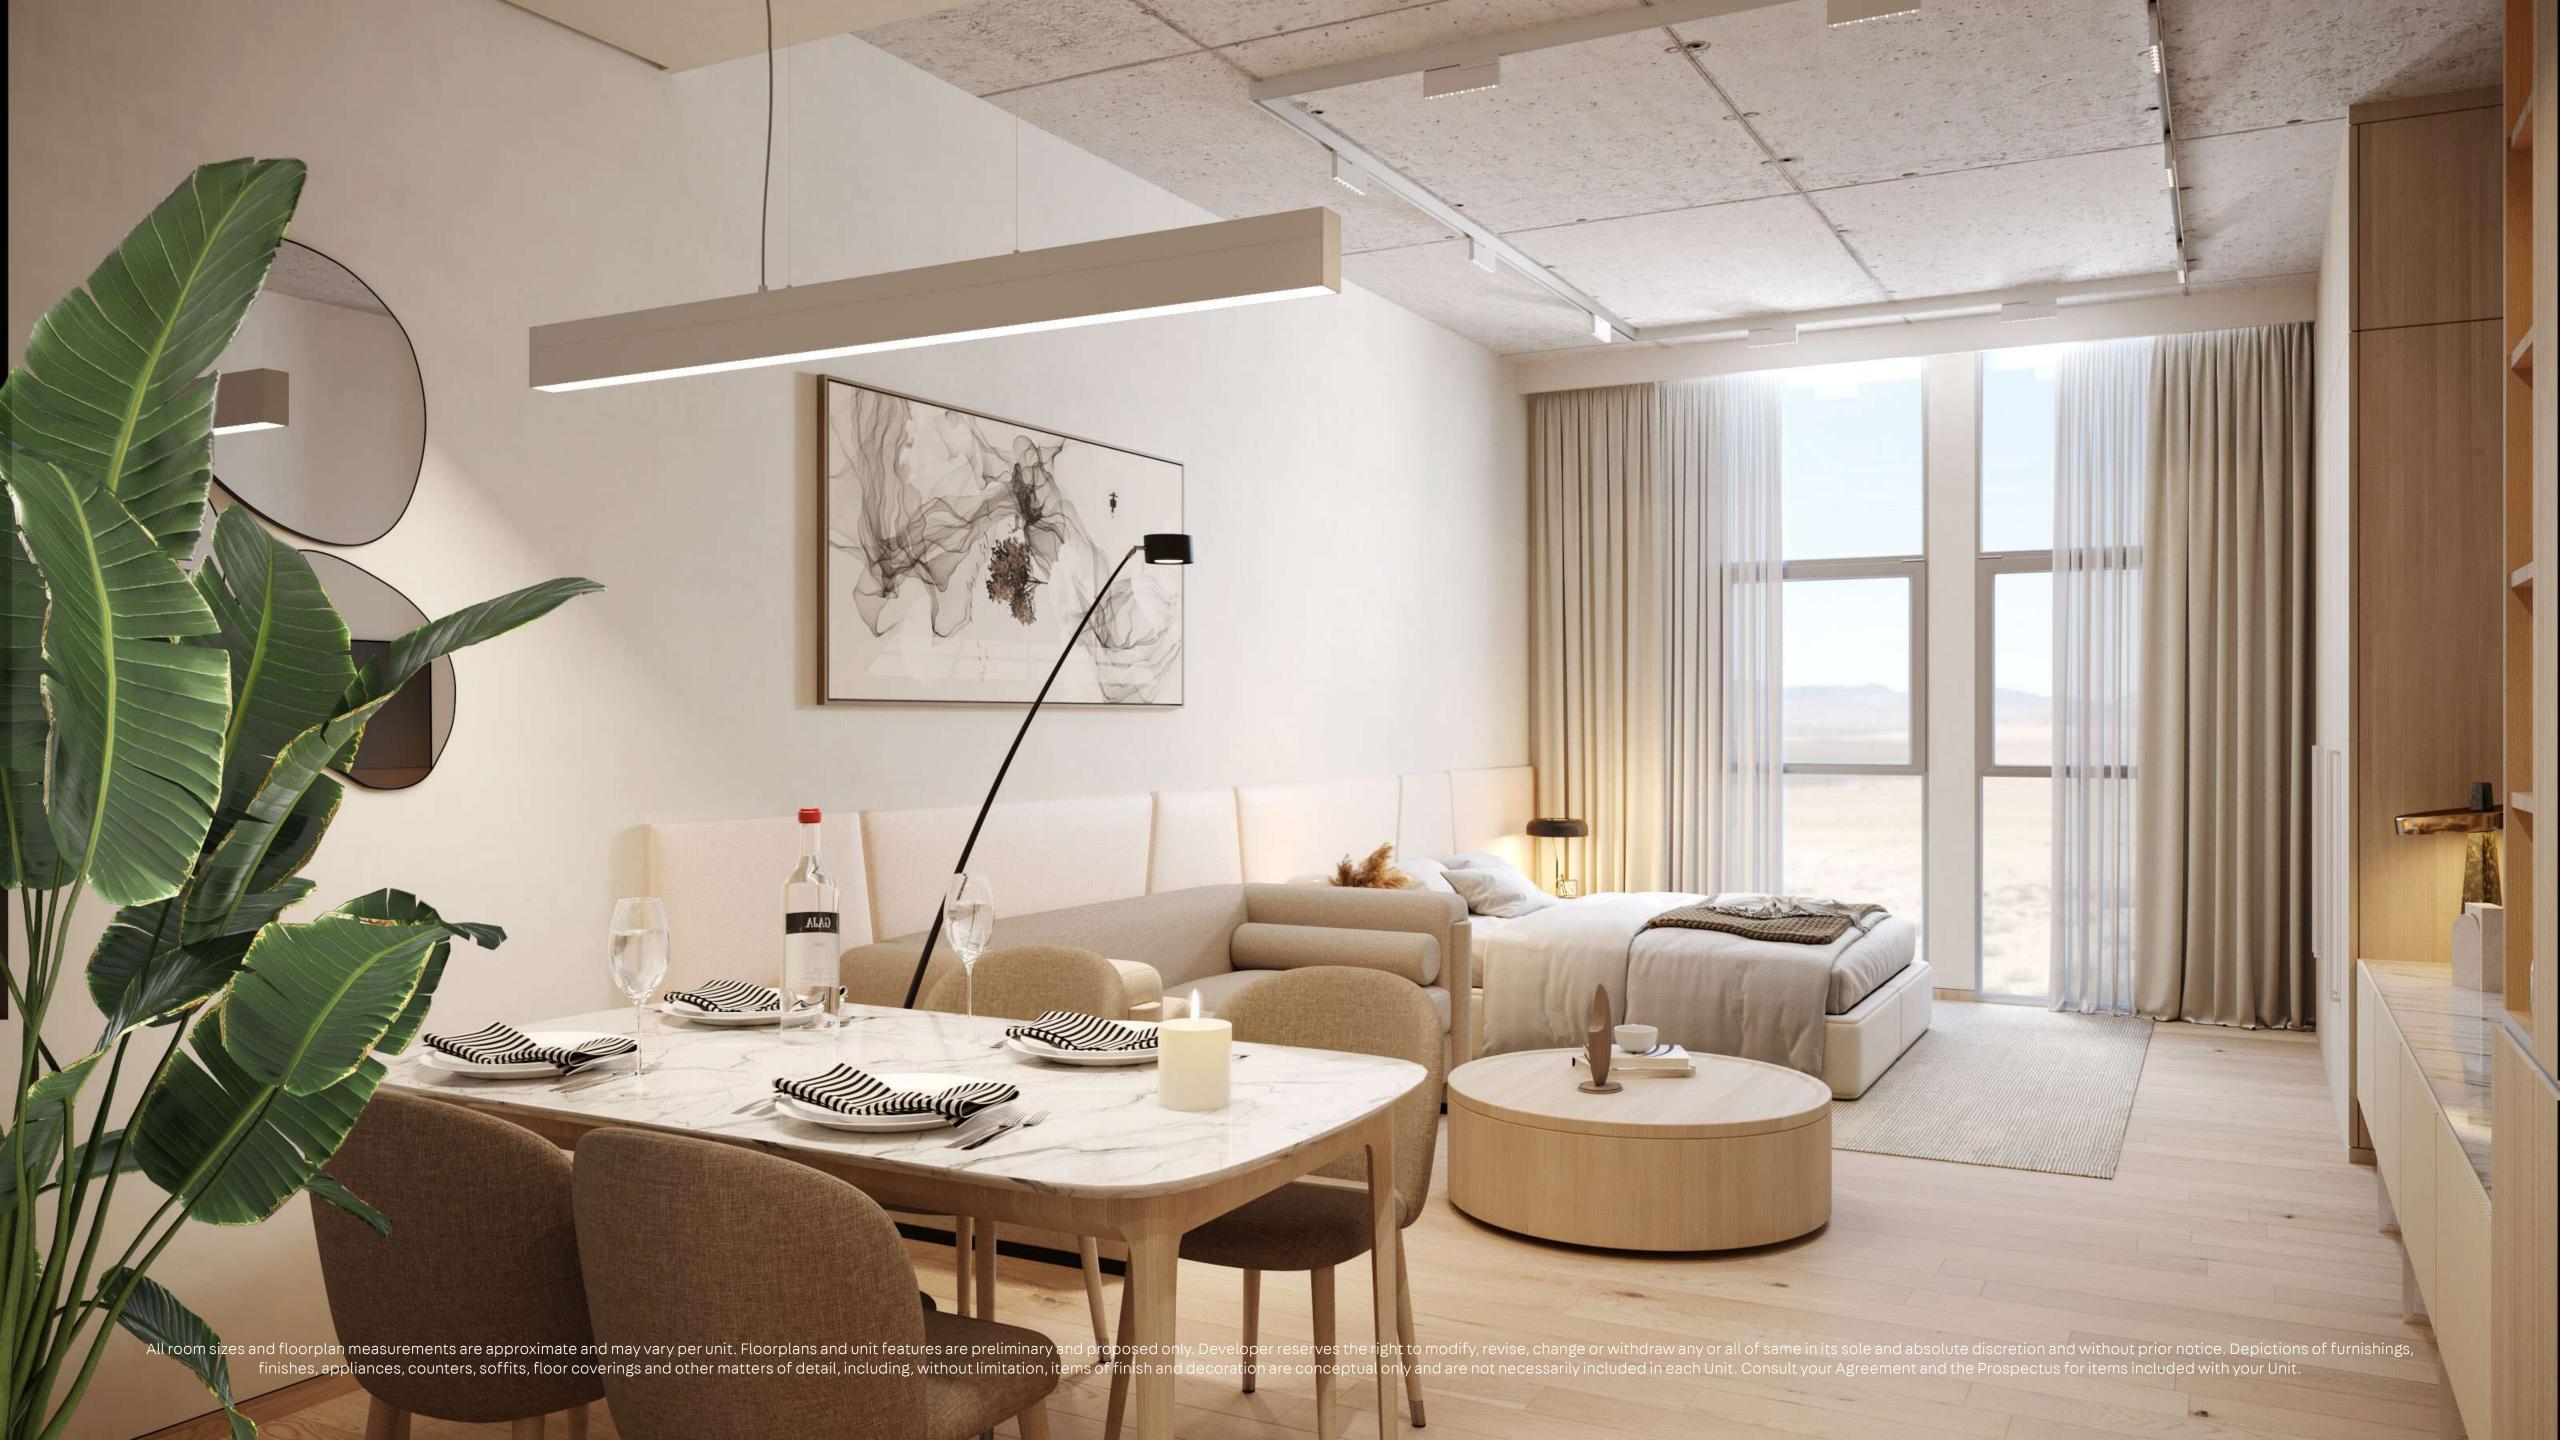

# **A DESIGN** FOR LIFE

MAG330's interior architecture and design boasts savvyanddynamiclivingspaces with modern and upscale interiors. The lobby welcomes residents with a spacious entrance area. Distributed as Ground Floor + 5 Podium levels, a full floor health club on the 6th floor and 23 Typical Floors. The spacious studio, one and two bedroom apartments offer high-end living standards complemented with the finest finishes in all rooms as well as the kitchens and bathrooms. This ensures that MAG 330's apartments are exactly what they are meant to be: designed for life.

# THE LEISURE LIFE

One of the most important elements of any project is its ability to sustain both the living and the leisure requirements of its residents. At MAG 330 the podium terrace has been designed with some of the most interesting and unique recreational features. These include a 162 sq. m. kids play area, a 570 sq. m. health club with sauna, steam and jacuzzi facilities, and a 355 sq. m. swimming pool.