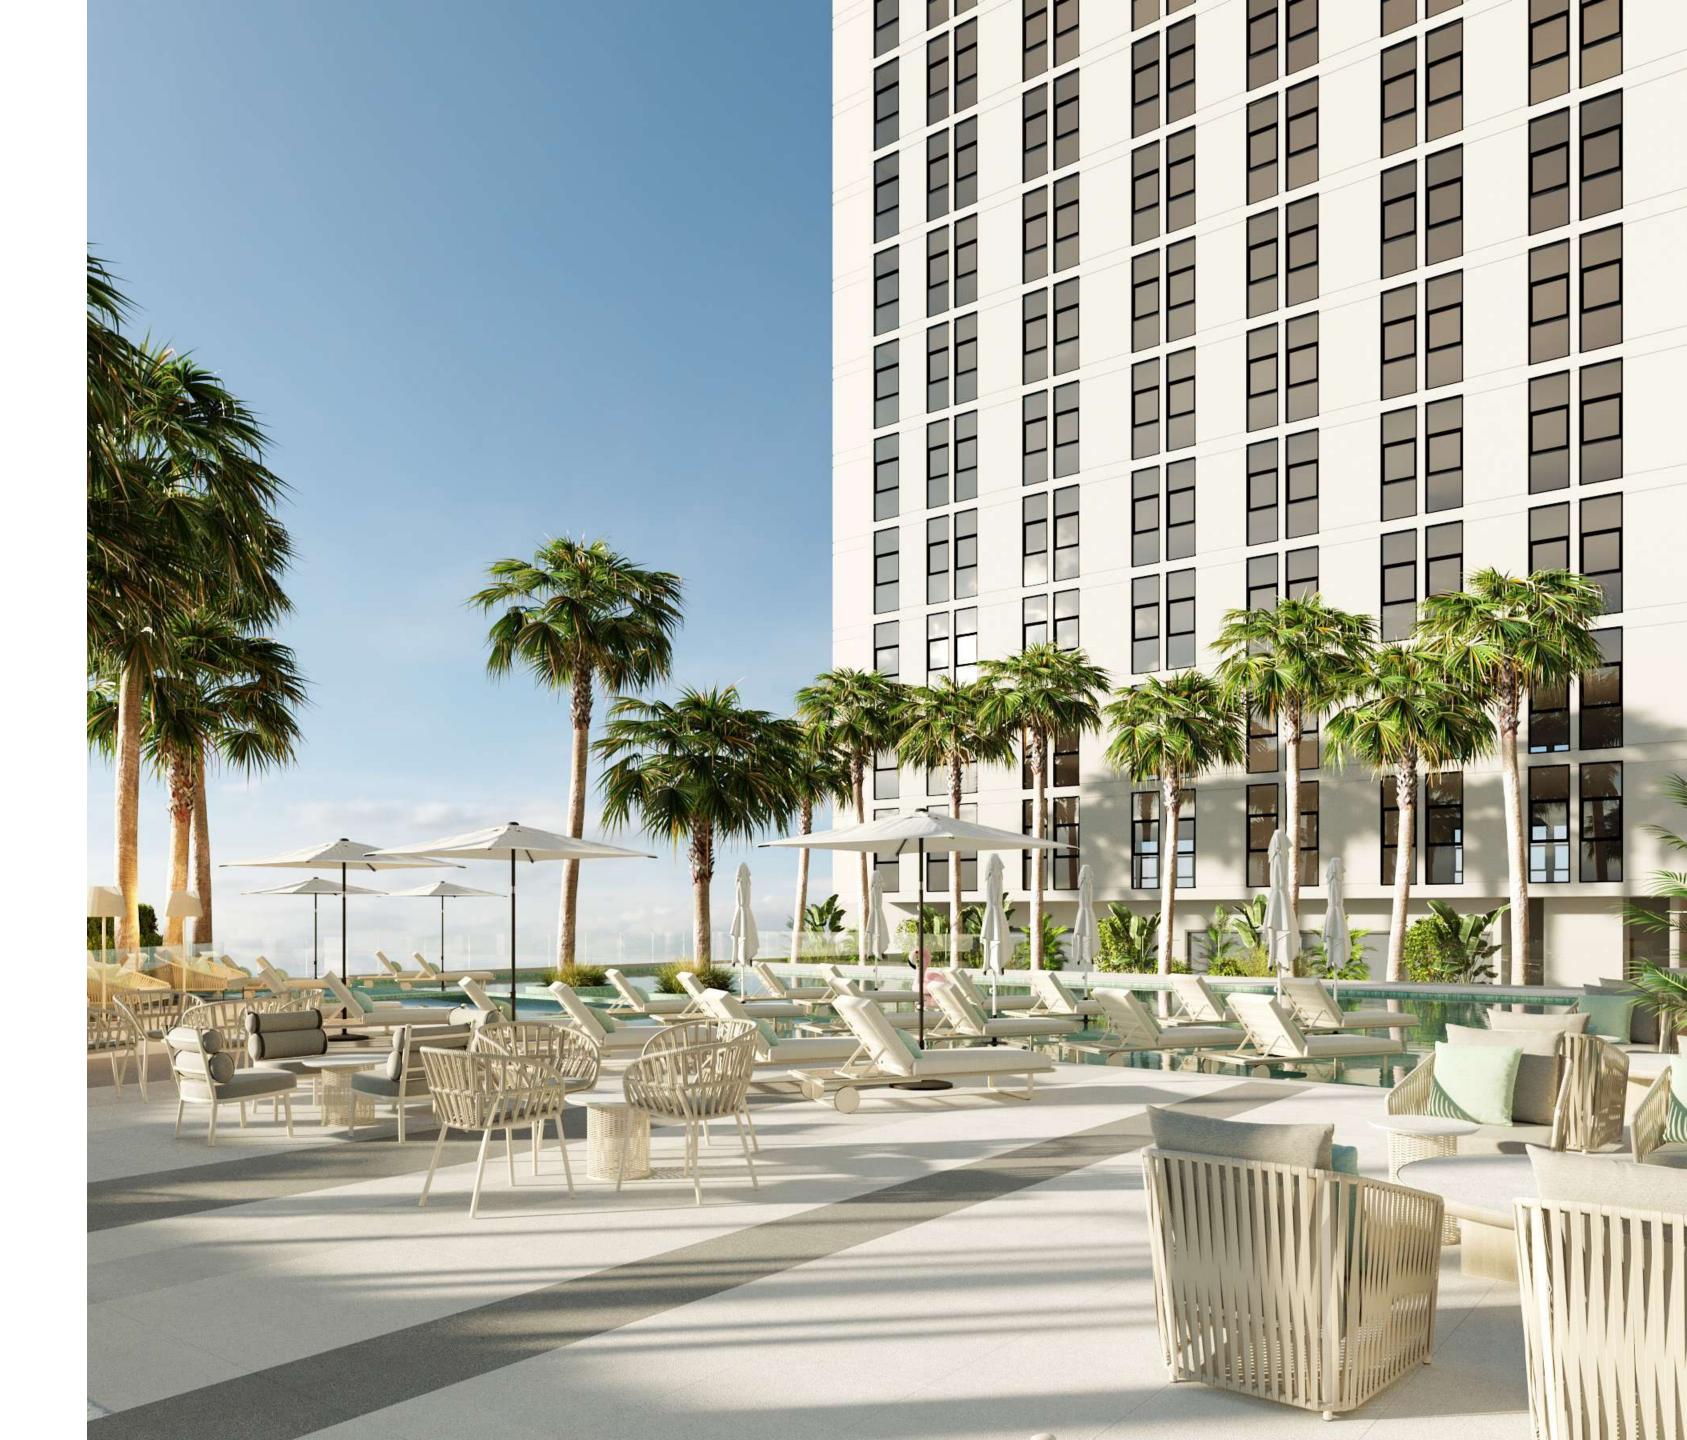

# THE LEISURE LIFE

One of the most important elements of any project is its ability to sustain both the living and the leisure requirements of its residents. At MAG 330 the podium terrace has been designed with some of the most interesting and unique recreational features. These include a 162 sq. m. kids play area, a 570 sq. m. health club with sauna, steam and jacuzzi facilities, and a 355 sq. m. swimming pool.

### **HEALTH CLUB**

A full dedicated floor on the 6<sup>th</sup> story

SWIMMING POOL

KIDS AREA

SKY LOUNGE

YOGA ROOM

RELAXATION ROOM

All room sizes and floorplan measurements are approximate and may vary per unit. Floorplans and unit features are preliminary and proposed only. Developer reserves the right to modify, revise, change or withdraw any or all of same in its sole and absolute discretion and without prior notice. Depictions of furnishings, finishes, appliances, counters, soffits, floor coverings and other matters of detail, including, without limitation, items of finish and decoration are conceptual only and are not necessarily included in each Unit. Consult your Agreement and the Prospectus for items included with your Unit.