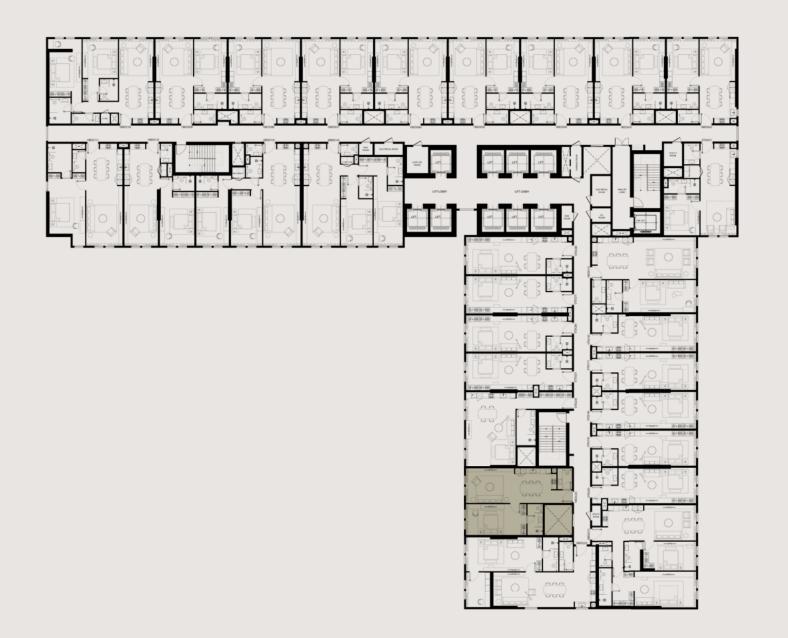

### **ONE BEDROOM**

| UNIT AREA (SQ.FT) | 993.66 SQ.FT. |
|-------------------|---------------|
| UNIT AREA (SQ.M)  | 92.31 SQ.M.   |
| ТҮРЕ              | TYPE-2        |
| UNIT(S) NO.       | 11            |