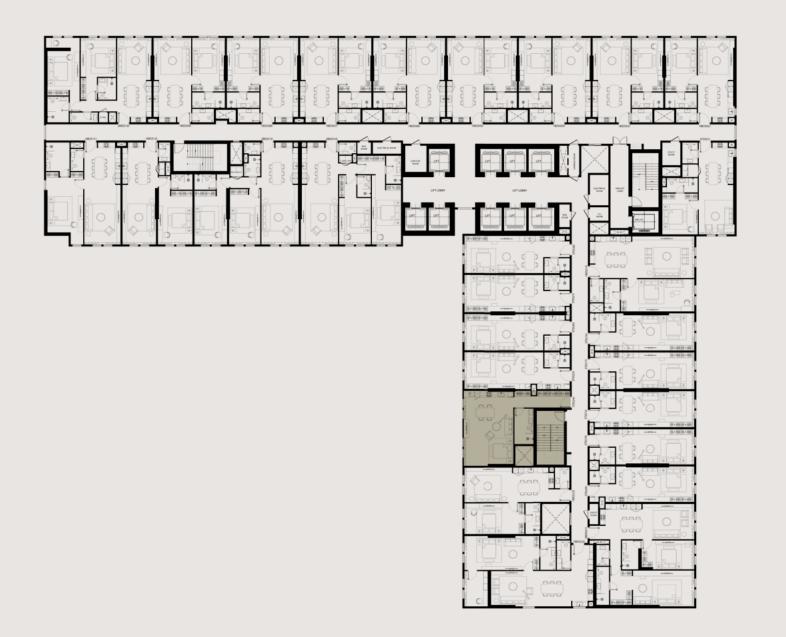

# **A DESIGN** FOR LIFE

MAG330's interior architecture and design boasts savvyanddynamiclivingspaces with modern and upscale interiors. The lobby welcomes residents with a spacious entrance area. Distributed as Ground Floor + 5 Podium levels, a full floor health club on the 6th floor and 23 Typical Floors. The spacious studio, one and two bedroom apartments offer high-end living standards complemented with the finest finishes in all rooms as well as the kitchens and bathrooms. This ensures that MAG 330's apartments are exactly what they are meant to be: designed for life.