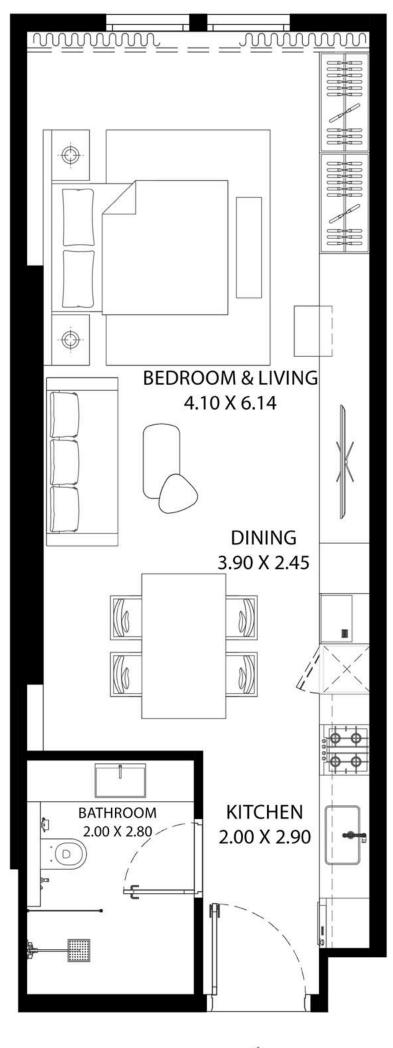

### **STUDIO**

| UNIT AREA (SQ.FT) | 880.55 SQ.FT. |
|-------------------|---------------|
| UNIT AREA (SQ.M)  | 81.80 SQ.M.   |
| ТҮРЕ              | TYPE-1        |
| UNIT(S) NO.       | 01            |

### **STUDIO**

| UNIT AREA (SQ.FT) | 510.95 - 568.64 SQ.FT.                |
|-------------------|---------------------------------------|
| UNIT AREA (SQ.M)  | 47.46 - 52.83 SQ.M.                   |
| ТҮРЕ              | TYPE-2                                |
| UNIT(S) NO.       | 16, 17, 18, 19, 20, 25, 26, 27 and 28 |

### **STUDIO**

| UNIT AREA (SQ.FT) | 758.40 SQ.FT. |
|-------------------|---------------|
| UNIT AREA (SQ.M)  | 70.46 SQ.M.   |
| ТҮРЕ              | TYPE-3        |
| UNIT(S) NO.       | 24            |