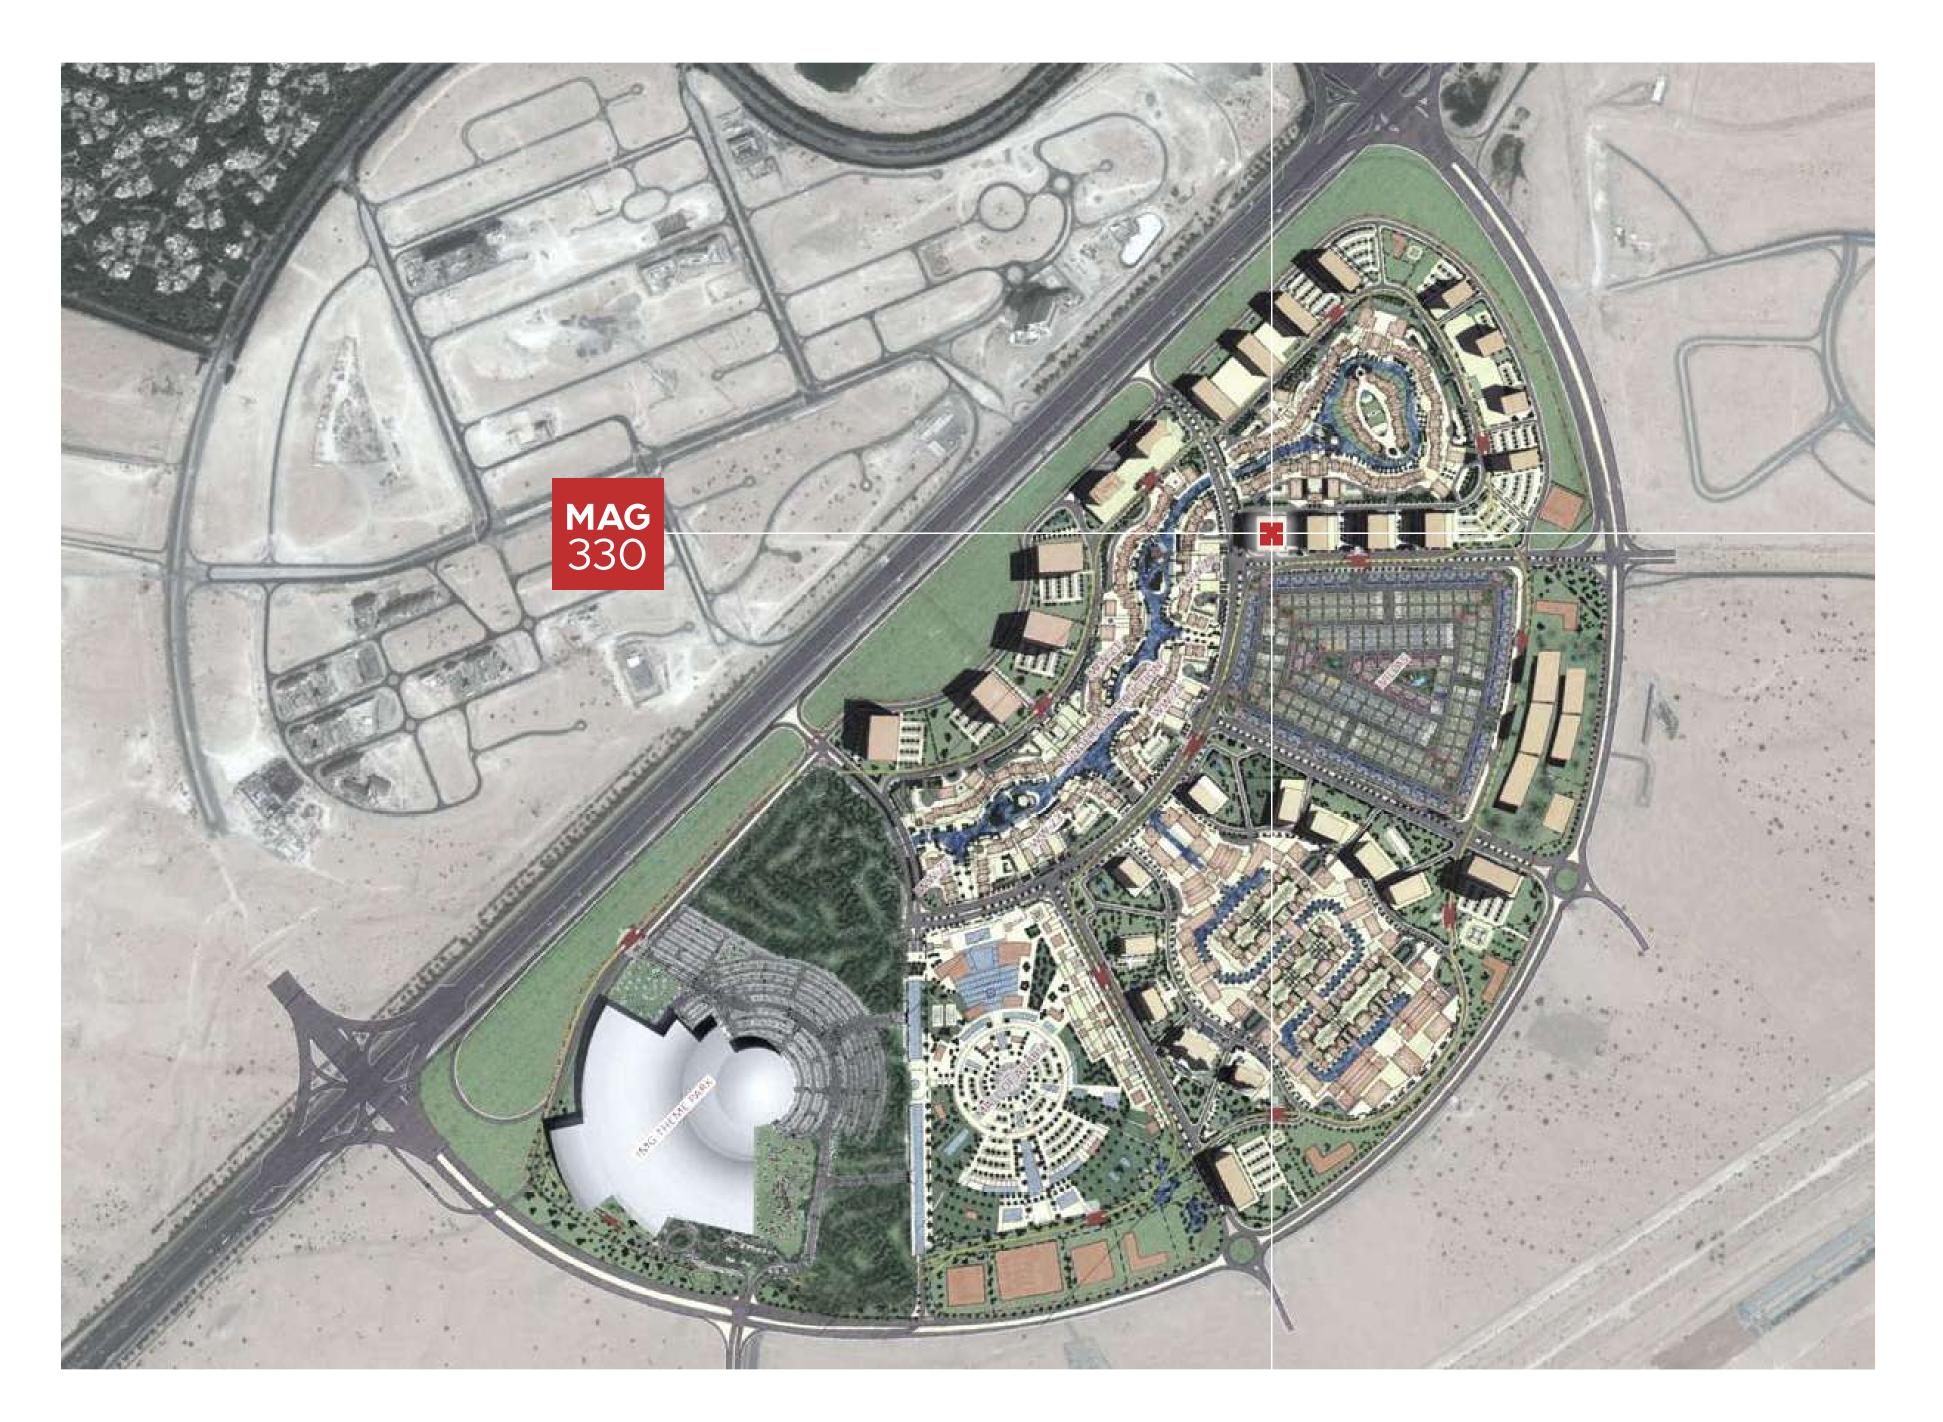

### **MASTER-PLAN** AT-A-GLANCE

The master plan for City of Arabia employs a fan-shaped layout. This mixed-use development will occupy more than 185 hectares of land, with the northern midpoint of the site along Emirates Road, giving residentsquickaccesstoiconicdestinations within Dubai. With only 20 minutes to Dubai Mall, Burj Khalifa and the Museum of the Future, the site is also in close proximity to Dubai Int. Airport which is only 24km away.

City of Arabia was designed as a selfcontained urban metropolis that can accommodate 34,000 residents, and will include shopping malls, retail, F&B outlets, as well as commercial and residential towers.