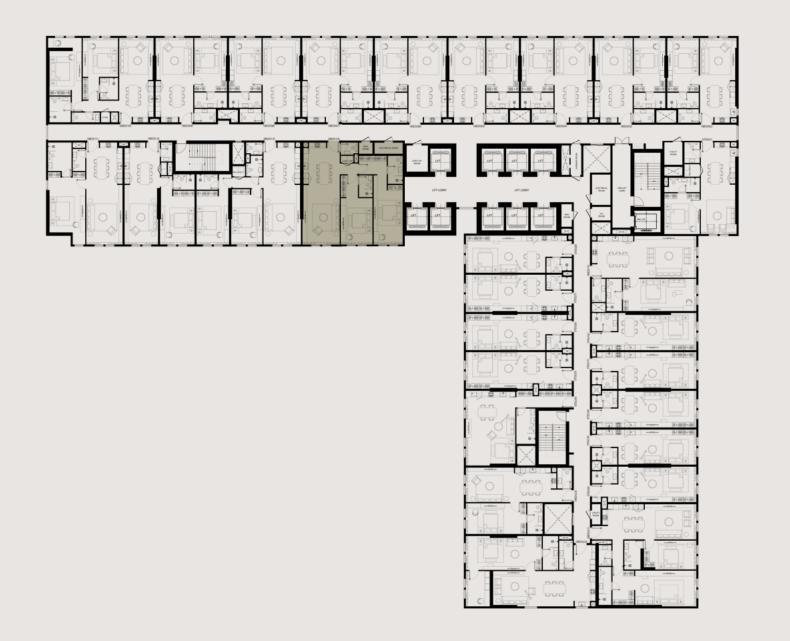

### **GROUND FLOOR**

RANA

RETAIL

RECEPTION

LOUNGE

**BICYCLE RACK** 

PARKING

All room sizes and floorplan measurements are approximate and may vary per unit. Floorplans and unit features are preliminary and proposed only. Developer reserves the right to modify, revise, change or withdraw any or all of same in its sole and absolute discretion and without prior notice. Depictions of furnishings, finishes, appliances, counters, soffits, floor coverings and other matters of detail, including, without limitation, items of finish and decoration are conceptual only and are not necessarily included in each Unit. Consult your Agreement and the Prospectus for items included with your Unit.