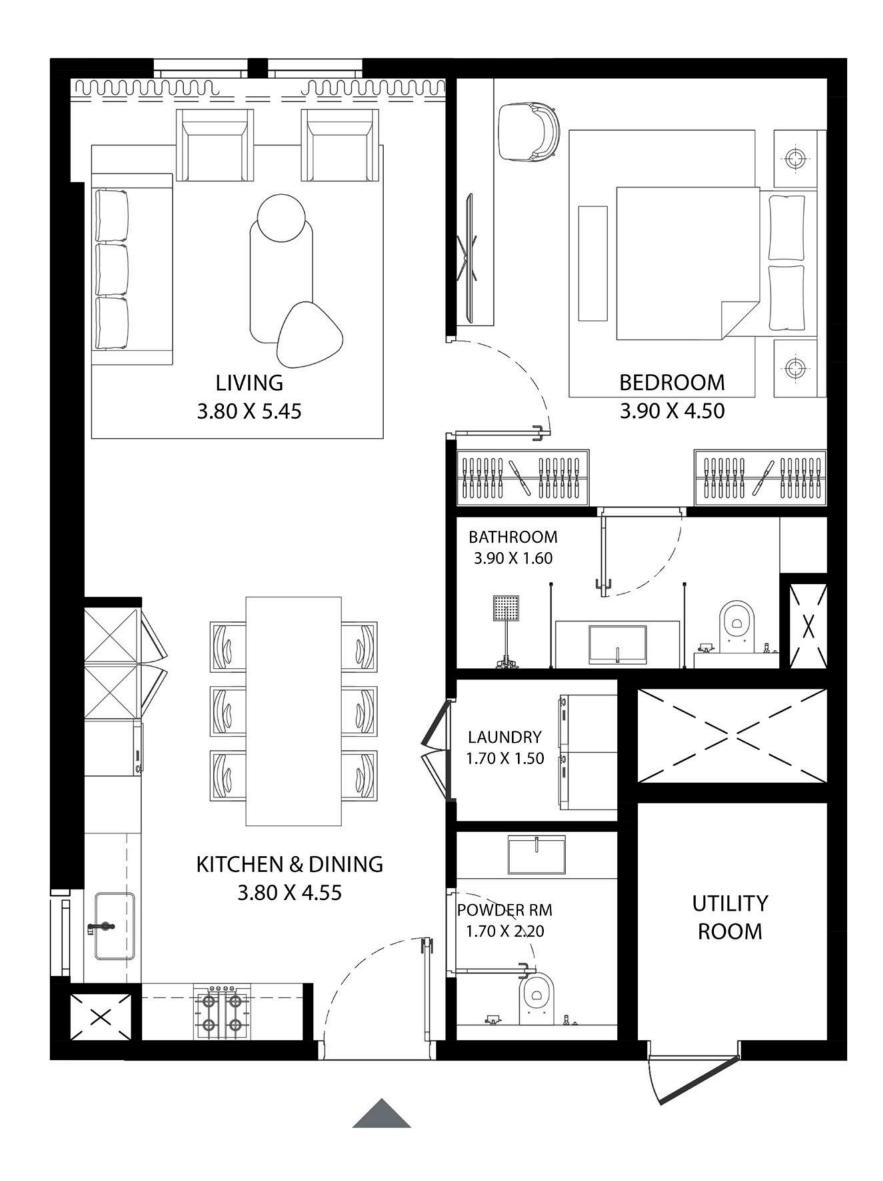

### **ONE BEDROOM**

| UNIT AREA (SQ.FT) | 781.46 - 817.18 SQ.FT.            |
|-------------------|-----------------------------------|
| UNIT AREA (SQ.M)  | 72.60 - 75.92 SQ.M.               |
| ТҮРЕ              | TYPE-1                            |
| UNIT(S) NO.       | 02, 03, 04, 05, 06, 07, 08 and 09 |

### **ONE BEDROOM**

| UNIT AREA (SQ.FT) | 993.66 SQ.FT. |
|-------------------|---------------|
| UNIT AREA (SQ.M)  | 92.31 SQ.M.   |
| ТҮРЕ              | TYPE-2        |
| UNIT(S) NO.       | 11            |

### **ONE BEDROOM**

| UNIT AREA (SQ.FT) | 883.53 SQ.FT. |
|-------------------|---------------|
| UNIT AREA (SQ.M)  | 82.08 SQ.M.   |
| TYPE              | TYPE-3        |
| UNIT(S) NO.       | 12            |

# **ONE BEDROOM**

| UNIT AREA (SQ.FT) | 1,067.92 SQ.FT. |
|-------------------|-----------------|
| UNIT AREA (SQ.M)  | 99.21 SQ.M.     |
| ТҮРЕ              | TYPE-4          |
| UNIT(S) NO.       | 15              |

# **ONE BEDROOM**

| UNIT AREA (SQ.FT) | 1,221.05 SQ.FT. |
|-------------------|-----------------|
| UNIT AREA (SQ.M)  | 113.44 SQ.M.    |
| TYPE              | TYPE-5          |
| UNIT(S) NO.       | 22              |

# **ONE BEDROOM**

| UNIT AREA (SQ.FT) | 883.53 SQ.FT. |
|-------------------|---------------|
| UNIT AREA (SQ.M)  | 82.08 SQ.M    |
| ТҮРЕ              | TYPE-6        |
| UNIT(S) NO.       | 23            |