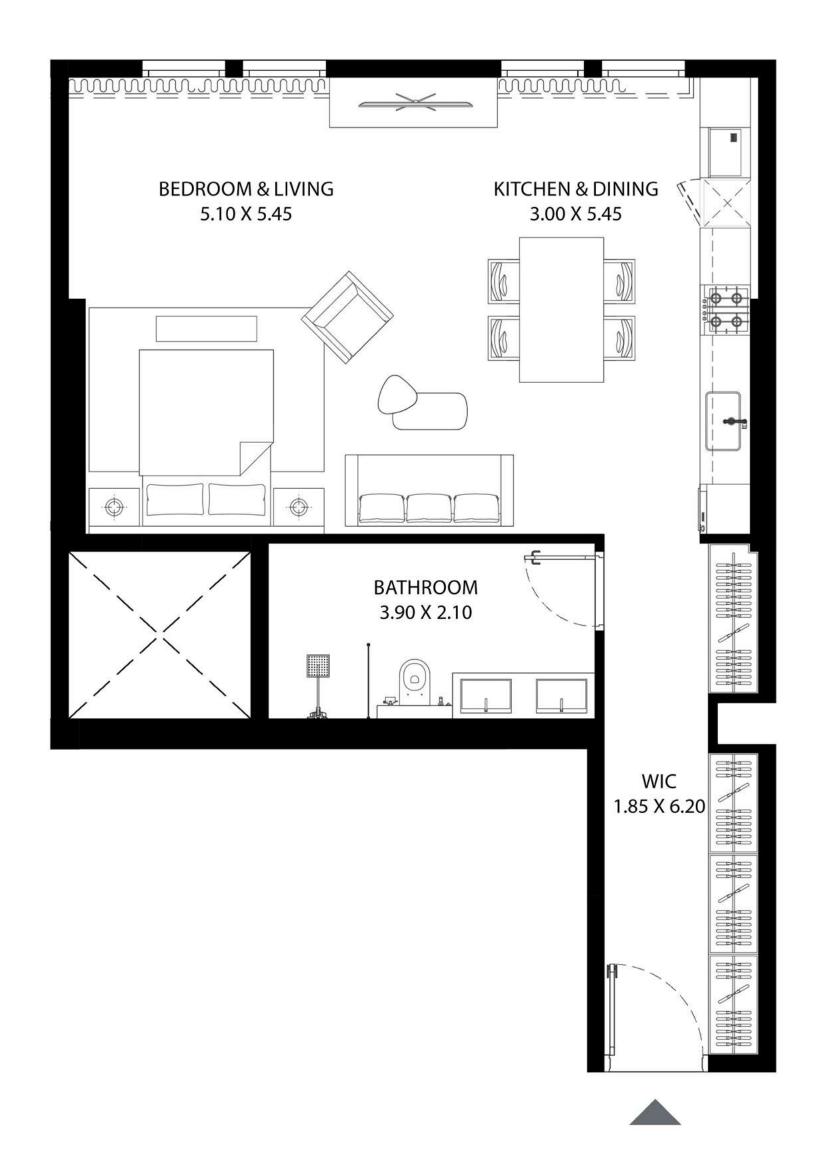

### **STUDIO**

| UNIT AREA (SQ.FT) | 880.55 SQ.FT. |
|-------------------|---------------|
| UNIT AREA (SQ.M)  | 81.80 SQ.M.   |
| ТҮРЕ              | TYPE-1        |
| UNIT(S) NO.       | 01            |

### **STUDIO**

| UNIT AREA (SQ.FT) | 510.95 - 568.64 SQ.FT.                |
|-------------------|---------------------------------------|
| UNIT AREA (SQ.M)  | 47.46 - 52.83 SQ.M.                   |
| ТҮРЕ              | TYPE-2                                |
| UNIT(S) NO.       | 16, 17, 18, 19, 20, 25, 26, 27 and 28 |

### **STUDIO**

| UNIT AREA (SQ.FT) | 758.40 SQ.FT. |
|-------------------|---------------|
| UNIT AREA (SQ.M)  | 70.46 SQ.M.   |
| ТҮРЕ              | TYPE-3        |
| UNIT(S) NO.       | 24            |