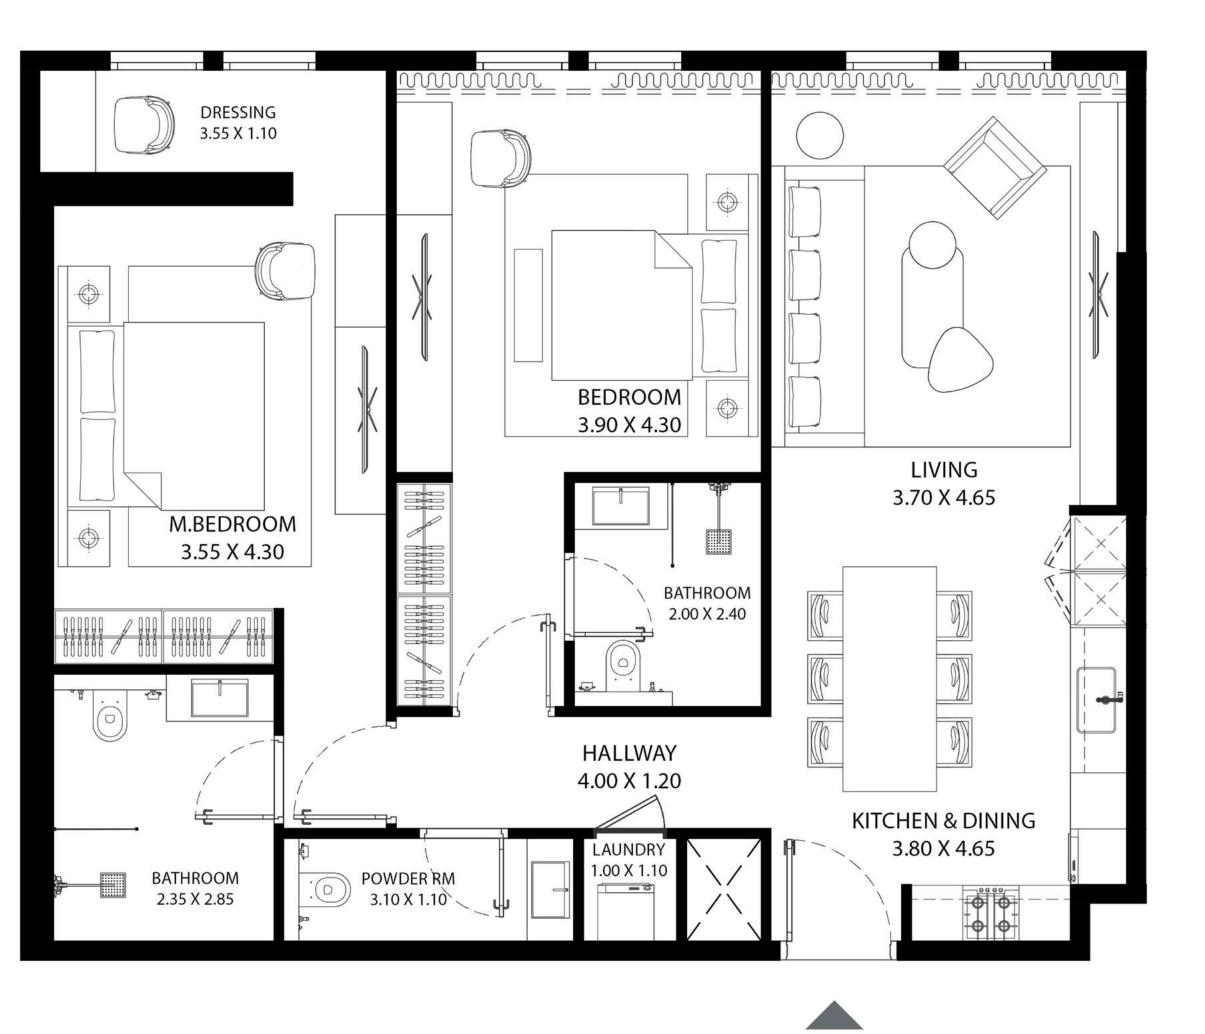

# **ONE BEDROOM**

| UNIT AREA (SQ.FT) | 1,067.92 SQ.FT. |
|-------------------|-----------------|
| UNIT AREA (SQ.M)  | 99.21 SQ.M.     |
| ТҮРЕ              | TYPE-4          |
| UNIT(S) NO.       | 15              |