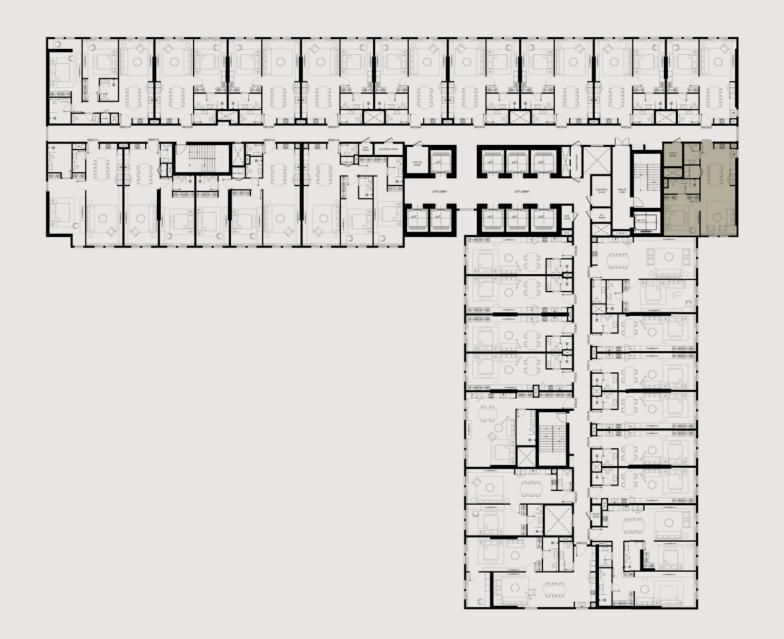

### **GROUND FLOOR**

RANA

RETAIL

RECEPTION

LOUNGE

**BICYCLE RACK** 

PARKING

All room sizes and floorplan measurements are approximate and may vary per unit. Floorplans and unit features are preliminary and proposed only. Developer reserves the right to modify, revise, change or withdraw any or all of same in its sole and absolute discretion and without prior notice. Depictions of furnishings, finishes, appliances, counters, soffits, floor coverings and other matters of detail, including, without limitation, items of finish and decoration are conceptual only and are not necessarily included in each Unit. Consult your Agreement and the Prospectus for items included with your Unit.