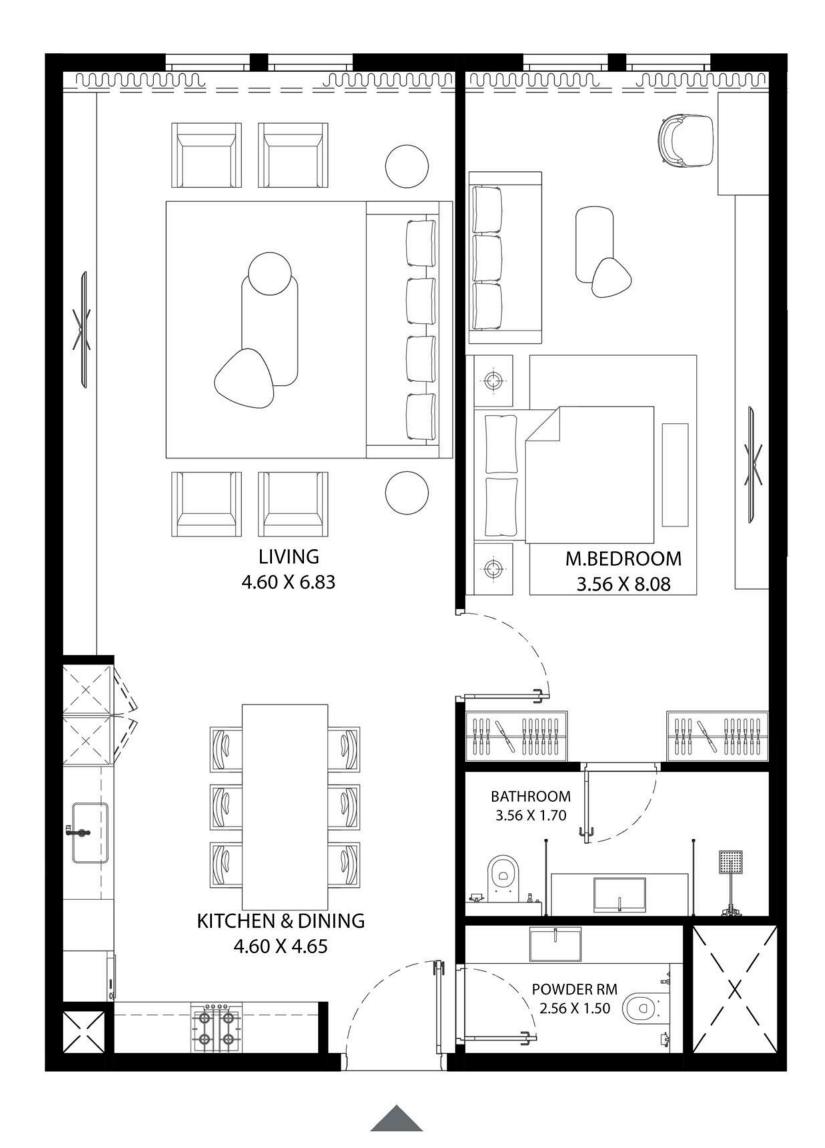

| UNIT AREA (SQ.FT) | 1,204.15 SQ.FT. |
|-------------------|-----------------|
| UNIT AREA (SQ.M)  | 111.87 SQ.M     |
| TYPE              | TYPE-1          |
| UNIT(S) NO.       | 10              |

All room sizes and floorplan measurements are approximate and may vary per unit. Floorplans and unit features are preliminary and proposed only. Developer reserves the right to modify, revise, change or withdraw any or all of same in its sole and absolute discretion and without prior notice. Depictions of furnishings, finishes, appliances, counters, soffits, floor coverings and other matters of detail, including, without limitation, items of finish and decoration are conceptual only and are not necessarily included in each Unit. Consult your Agreement and the Prospectus for items included with your Unit.

| UNIT AREA (SQ.FT) | 1,260.03 SQ.FT. |
|-------------------|-----------------|
| UNIT AREA (SQ.M)  | 117.06 SQ.M     |
| TYPE              | TYPE-2          |
| UNIT(S) NO.       | 13              |

All room sizes and floorplan measurements are approximate and may vary per unit. Floorplans and unit features are preliminary and proposed only. Developer reserves the right to modify, revise, change or withdraw any or all of same in its sole and absolute discretion and without prior notice. Depictions of furnishings, finishes, appliances, counters, soffits, floor coverings and other matters of detail, including, without limitation, items of finish and decoration are conceptual only and are not necessarily included in each Unit. Consult your Agreement and the Prospectus for items included with your Unit.

| UNIT AREA (SQ.FT) | 1,321.08 SQ.FT. |
|-------------------|-----------------|
| UNIT AREA (SQ.M)  | 122.73 SQ.M     |
| TYPE              | TYPE-3          |
| UNIT(S) NO.       | 14              |

All room sizes and floorplan measurements are approximate and may vary per unit. Floorplans and unit features are preliminary and proposed only. Developer reserves the right to modify, revise, change or withdraw any or all of same in its sole and absolute discretion and without prior notice. Depictions of furnishings, finishes, appliances, counters, soffits, floor coverings and other matters of detail, including, without limitation, items of finish and decoration are conceptual only and are not necessarily included in each Unit. Consult your Agreement and the Prospectus for items included with your Unit.

| UNIT AREA (SQ.FT) | 1,389.97 SQ.FT. |
|-------------------|-----------------|
| UNIT AREA (SQ.M)  | 129.13 SQ.M     |
| ТҮРЕ              | TYPE-4          |
| UNIT(S) NO.       | 21              |

All room sizes and floorplan measurements are approximate and may vary per unit. Floorplans and unit features are preliminary and proposed only. Developer reserves the right to modify, revise, change or withdraw any or all of same in its sole and absolute discretion and without prior notice. Depictions of furnishings, finishes, appliances, counters, soffits, floor coverings and other matters of detail, including, without limitation, items of finish and decoration are conceptual only and are not necessarily included in each Unit. Consult your Agreement and the Prospectus for items included with your Unit.