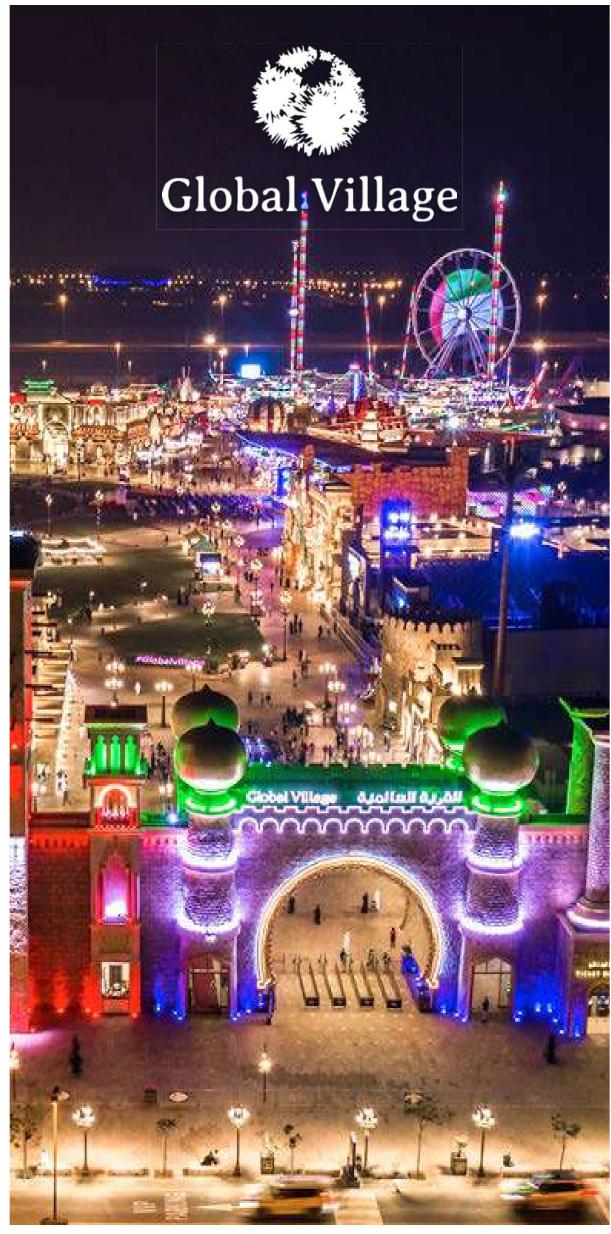

### Lisure

- » IMG Worlds of Adventure
- » Lost Valley Theme Park
- » Global Village
- » Dubai Autodrome
- » Dubai Safari Park

Global Village, a nostalgic destination often considered the first family destination for culture and entertainment in the region, is located adjacent to City of Arabia. Global Village offers some of the world's finest shopping and dining experiences and a wide range of events, shows and activities. Guests will be taken on a journey through a group of pavilions, each representing the richness and culture from different countries accompanied by their unique international cuisine.