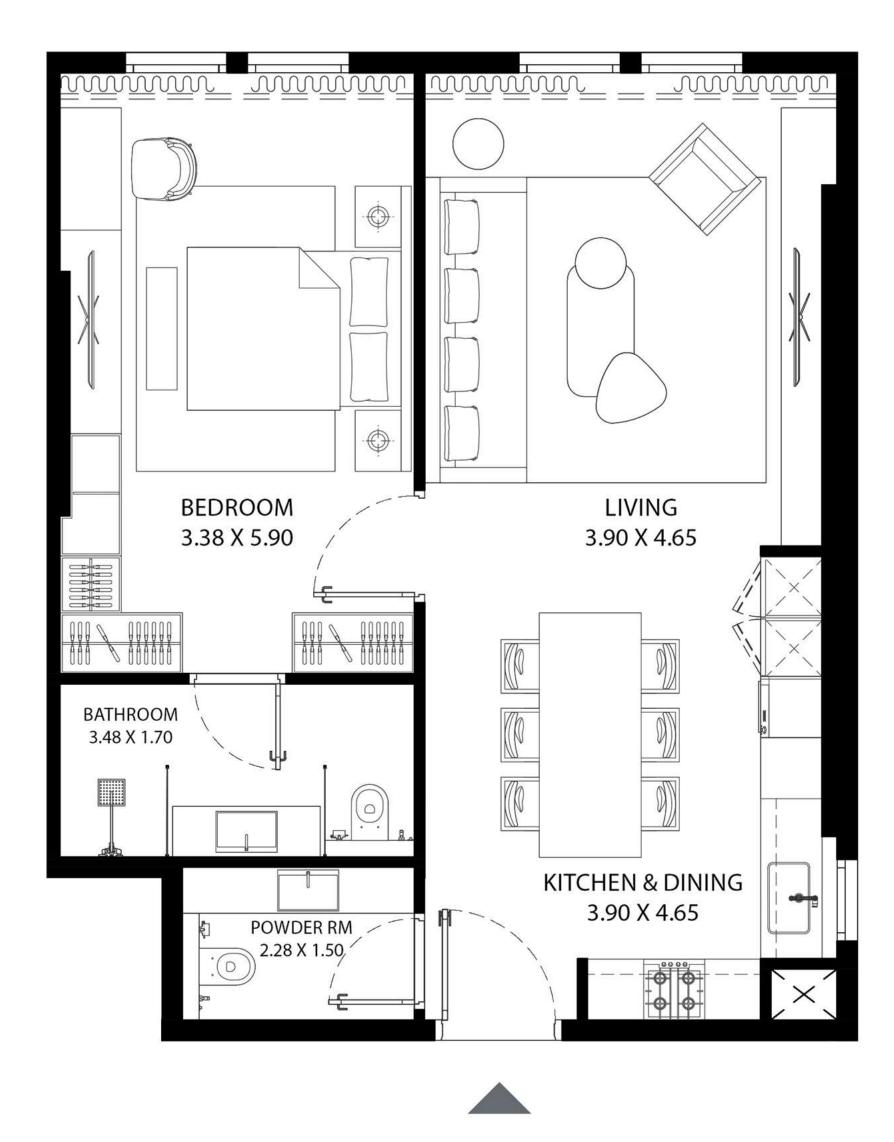

### **ONE BEDROOM**

| UNIT AREA (SQ.FT) | 781.46 - 817.18 SQ.FT.            |
|-------------------|-----------------------------------|
| UNIT AREA (SQ.M)  | 72.60 - 75.92 SQ.M.               |
| ТҮРЕ              | TYPE-1                            |
| UNIT(S) NO.       | 02, 03, 04, 05, 06, 07, 08 and 09 |

### **ONE BEDROOM**

| UNIT AREA (SQ.FT) | 993.66 SQ.FT. |
|-------------------|---------------|
| UNIT AREA (SQ.M)  | 92.31 SQ.M.   |
| ТҮРЕ              | TYPE-2        |
| UNIT(S) NO.       | 11            |

### **ONE BEDROOM**

| UNIT AREA (SQ.FT) | 883.53 SQ.FT. |
|-------------------|---------------|
| UNIT AREA (SQ.M)  | 82.08 SQ.M.   |
| TYPE              | TYPE-3        |
| UNIT(S) NO.       | 12            |

# **ONE BEDROOM**

| UNIT AREA (SQ.FT) | 1,067.92 SQ.FT. |
|-------------------|-----------------|
| UNIT AREA (SQ.M)  | 99.21 SQ.M.     |
| ТҮРЕ              | TYPE-4          |
| UNIT(S) NO.       | 15              |

# **ONE BEDROOM**

| UNIT AREA (SQ.FT) | 1,221.05 SQ.FT. |
|-------------------|-----------------|
| UNIT AREA (SQ.M)  | 113.44 SQ.M.    |
| TYPE              | TYPE-5          |
| UNIT(S) NO.       | 22              |

# **ONE BEDROOM**

| UNIT AREA (SQ.FT) | 883.53 SQ.FT. |
|-------------------|---------------|
| UNIT AREA (SQ.M)  | 82.08 SQ.M    |
| ТҮРЕ              | TYPE-6        |
| UNIT(S) NO.       | 23            |