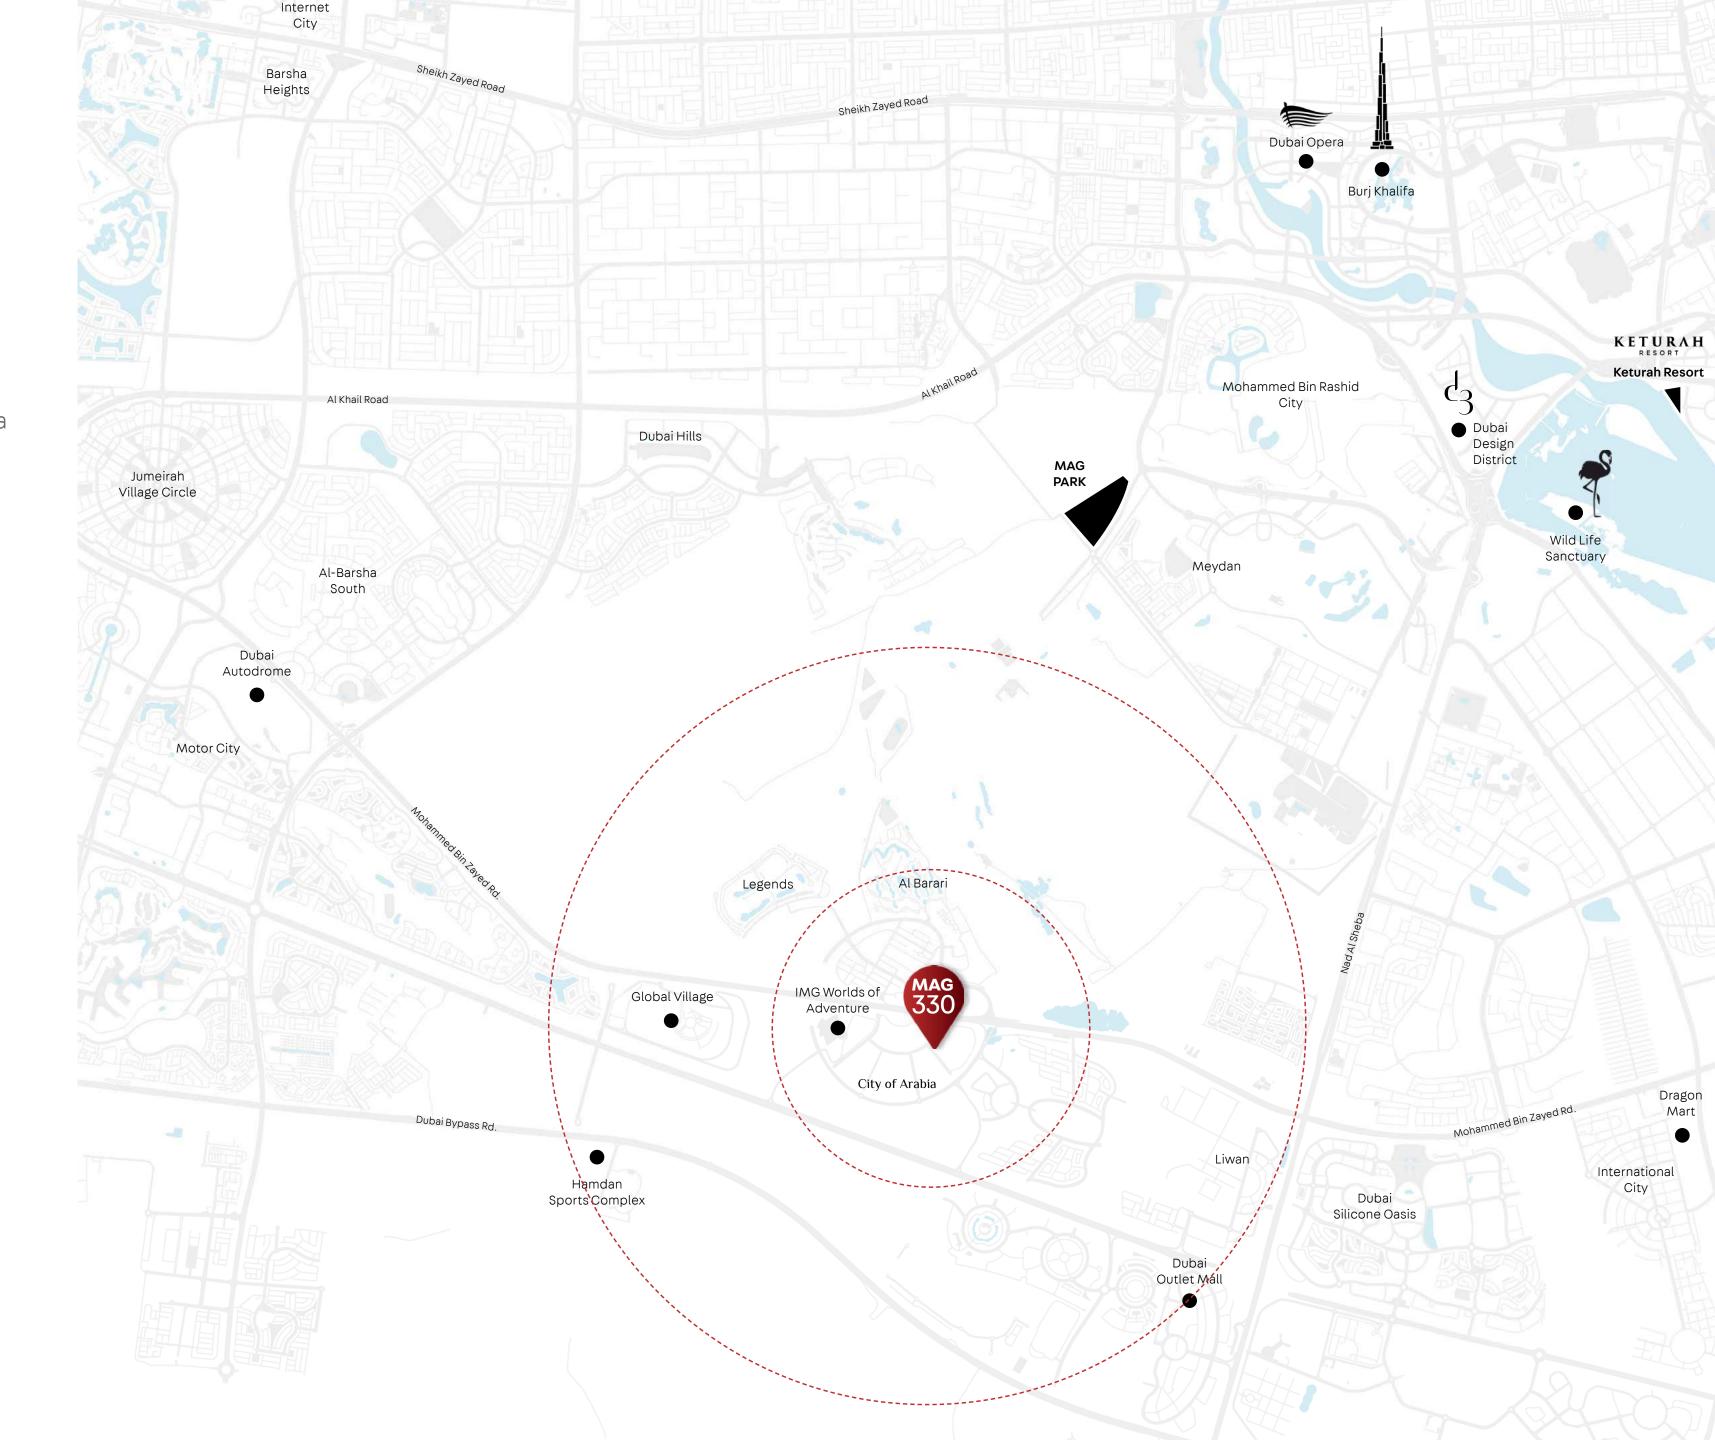

### **MASTER-PLAN** AT-A-GLANCE

The master plan for City of Arabia employs a fan-shaped layout. This mixed-use development will occupy more than 185 hectares of land, with the northern midpoint of the site along Emirates Road, giving residentsquickaccesstoiconicdestinations within Dubai. With only 20 minutes to Dubai Mall, Burj Khalifa and the Museum of the Future, the site is also in close proximity to Dubai Int. Airport which is only 24km away.

City of Arabia was designed as a selfcontained urban metropolis that can accommodate 34,000 residents, and will include shopping malls, retail, F&B outlets, as well as commercial and residential towers.

### **CITY OF ARABIA**

City of Arabia is a US\$20 billion retail, residential, commercial and entertainment destination lying at the gateway to the massive Dubailand developmentalongSheikhMohammedBinZayed Road. As a prestigious residential landmark in the heart of Dubailand, and with ease of access to the main road, MAG 330 will connect you to all the major entertainment, leisure and adventure destinations across Dubai.

### YOUR NEIGHBORHOOD

- IMG: Worlds of Adventure (6 min.)
- Global Village (9 min.)
- Hamdan Sports Complex (12 min.)
- Dubai Outlet Mall (15 min.)
- International City/Dragon Mart (19 min.)
- Dubai Autodrome (8 min.)
- The Park by MAG (10 min.)
- Wildlife Sanctuary (11 min.)
- Keturah Resort (7 min.)
- Dubai Design District (7 min.)
- Dubai Int. Airport DXB (45 min.)