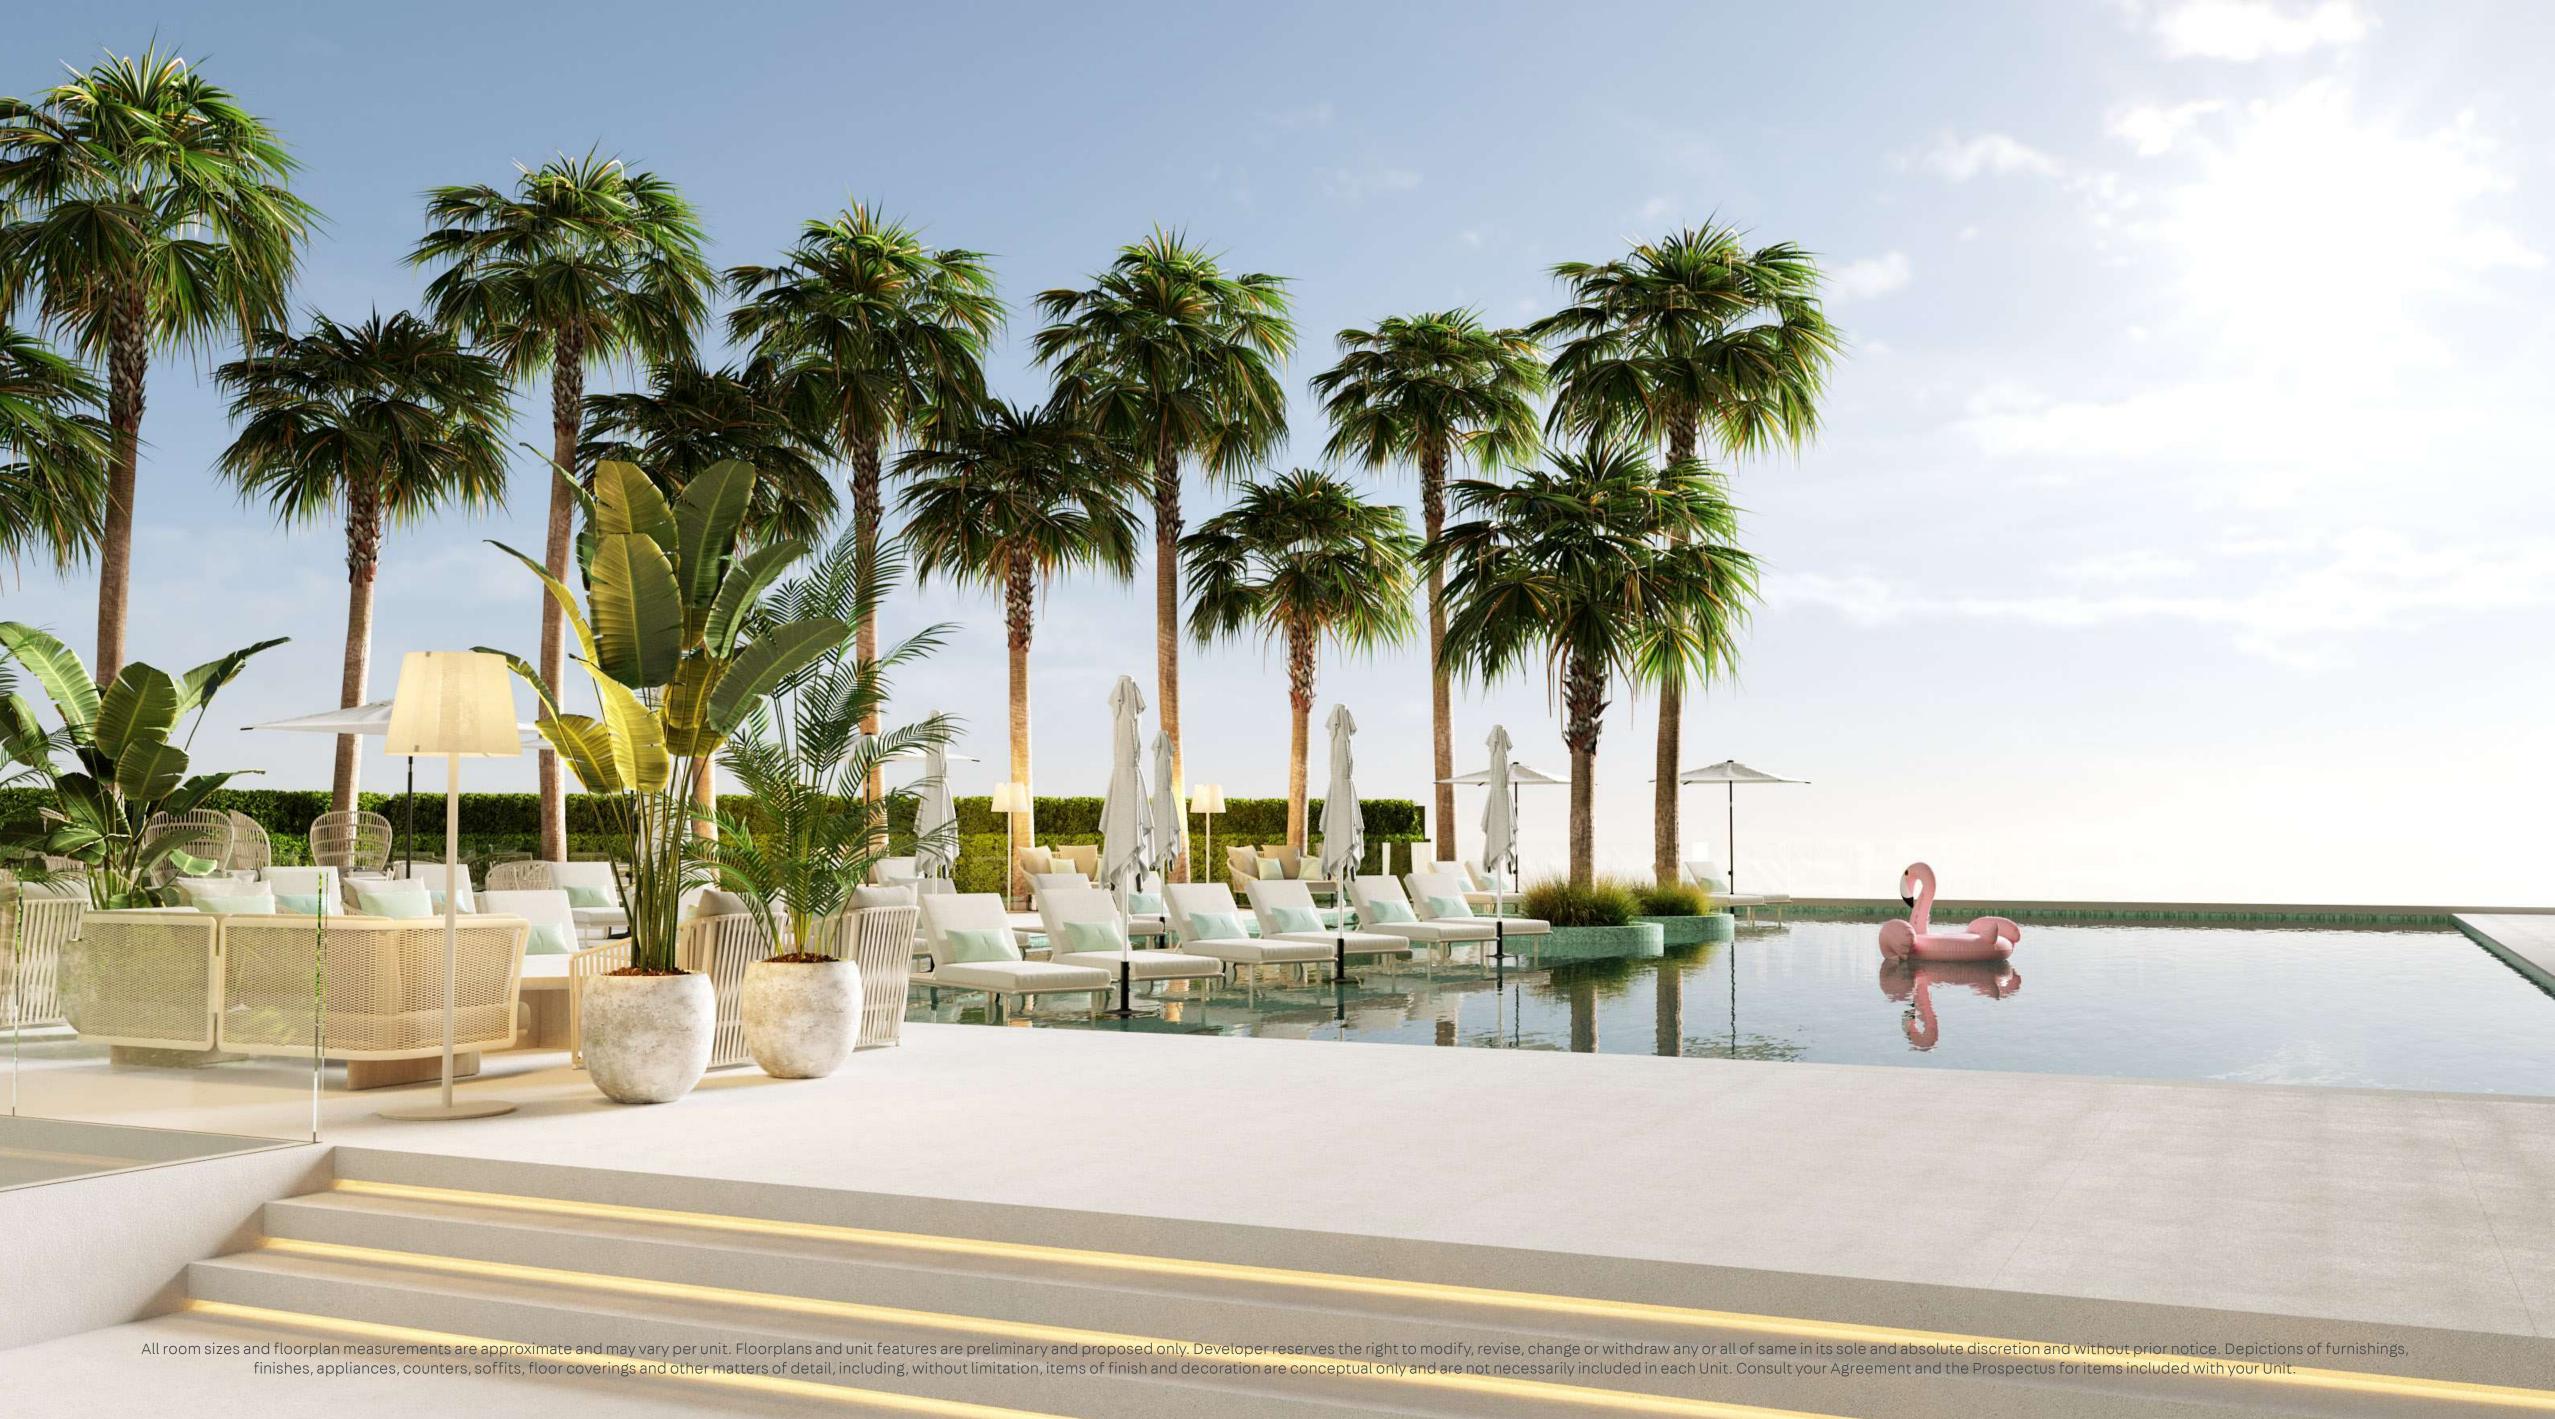

# THE LEISURE LIFE

One of the most important elements of any project is its ability to sustain both the living and the leisure requirements of its residents. At MAG 330 the podium terrace has been designed with some of the most interesting and unique recreational features. These include a 162 sq. m. kids play area, a 570 sq. m. health club with sauna, steam and jacuzzi facilities, and a 355 sq. m. swimming pool.

### **HEALTH CLUB**

A full dedicated floor on the 6<sup>th</sup> story

SWIMMING POOL

KIDS AREA

SKY LOUNGE

YOGA ROOM

RELAXATION ROOM

All room sizes and floorplan measurements are approximate and may vary per unit. Floorplans and unit features are preliminary and proposed only. Developer reserves the right to modify, revise, change or withdraw any or all of same in its sole and absolute discretion and without prior notice. Depictions of furnishings, finishes, appliances, counters, soffits, floor coverings and other matters of detail, including, without limitation, items of finish and decoration are conceptual only and are not necessarily included in each Unit. Consult your Agreement and the Prospectus for items included with your Unit.