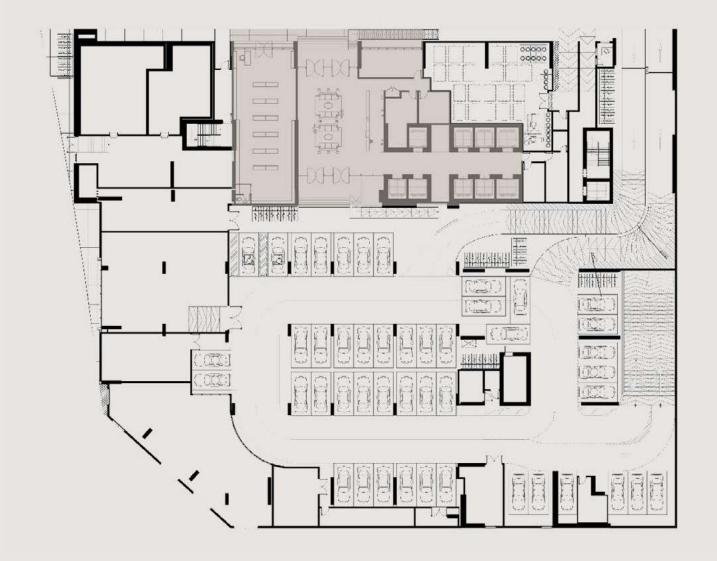

### **GROUND FLOOR**

RANA

RETAIL

RECEPTION

LOUNGE

**BICYCLE RACK** 

PARKING

All room sizes and floorplan measurements are approximate and may vary per unit. Floorplans and unit features are preliminary and proposed only. Developer reserves the right to modify, revise, change or withdraw any or all of same in its sole and absolute discretion and without prior notice. Depictions of furnishings, finishes, appliances, counters, soffits, floor coverings and other matters of detail, including, without limitation, items of finish and decoration are conceptual only and are not necessarily included in each Unit. Consult your Agreement and the Prospectus for items included with your Unit.