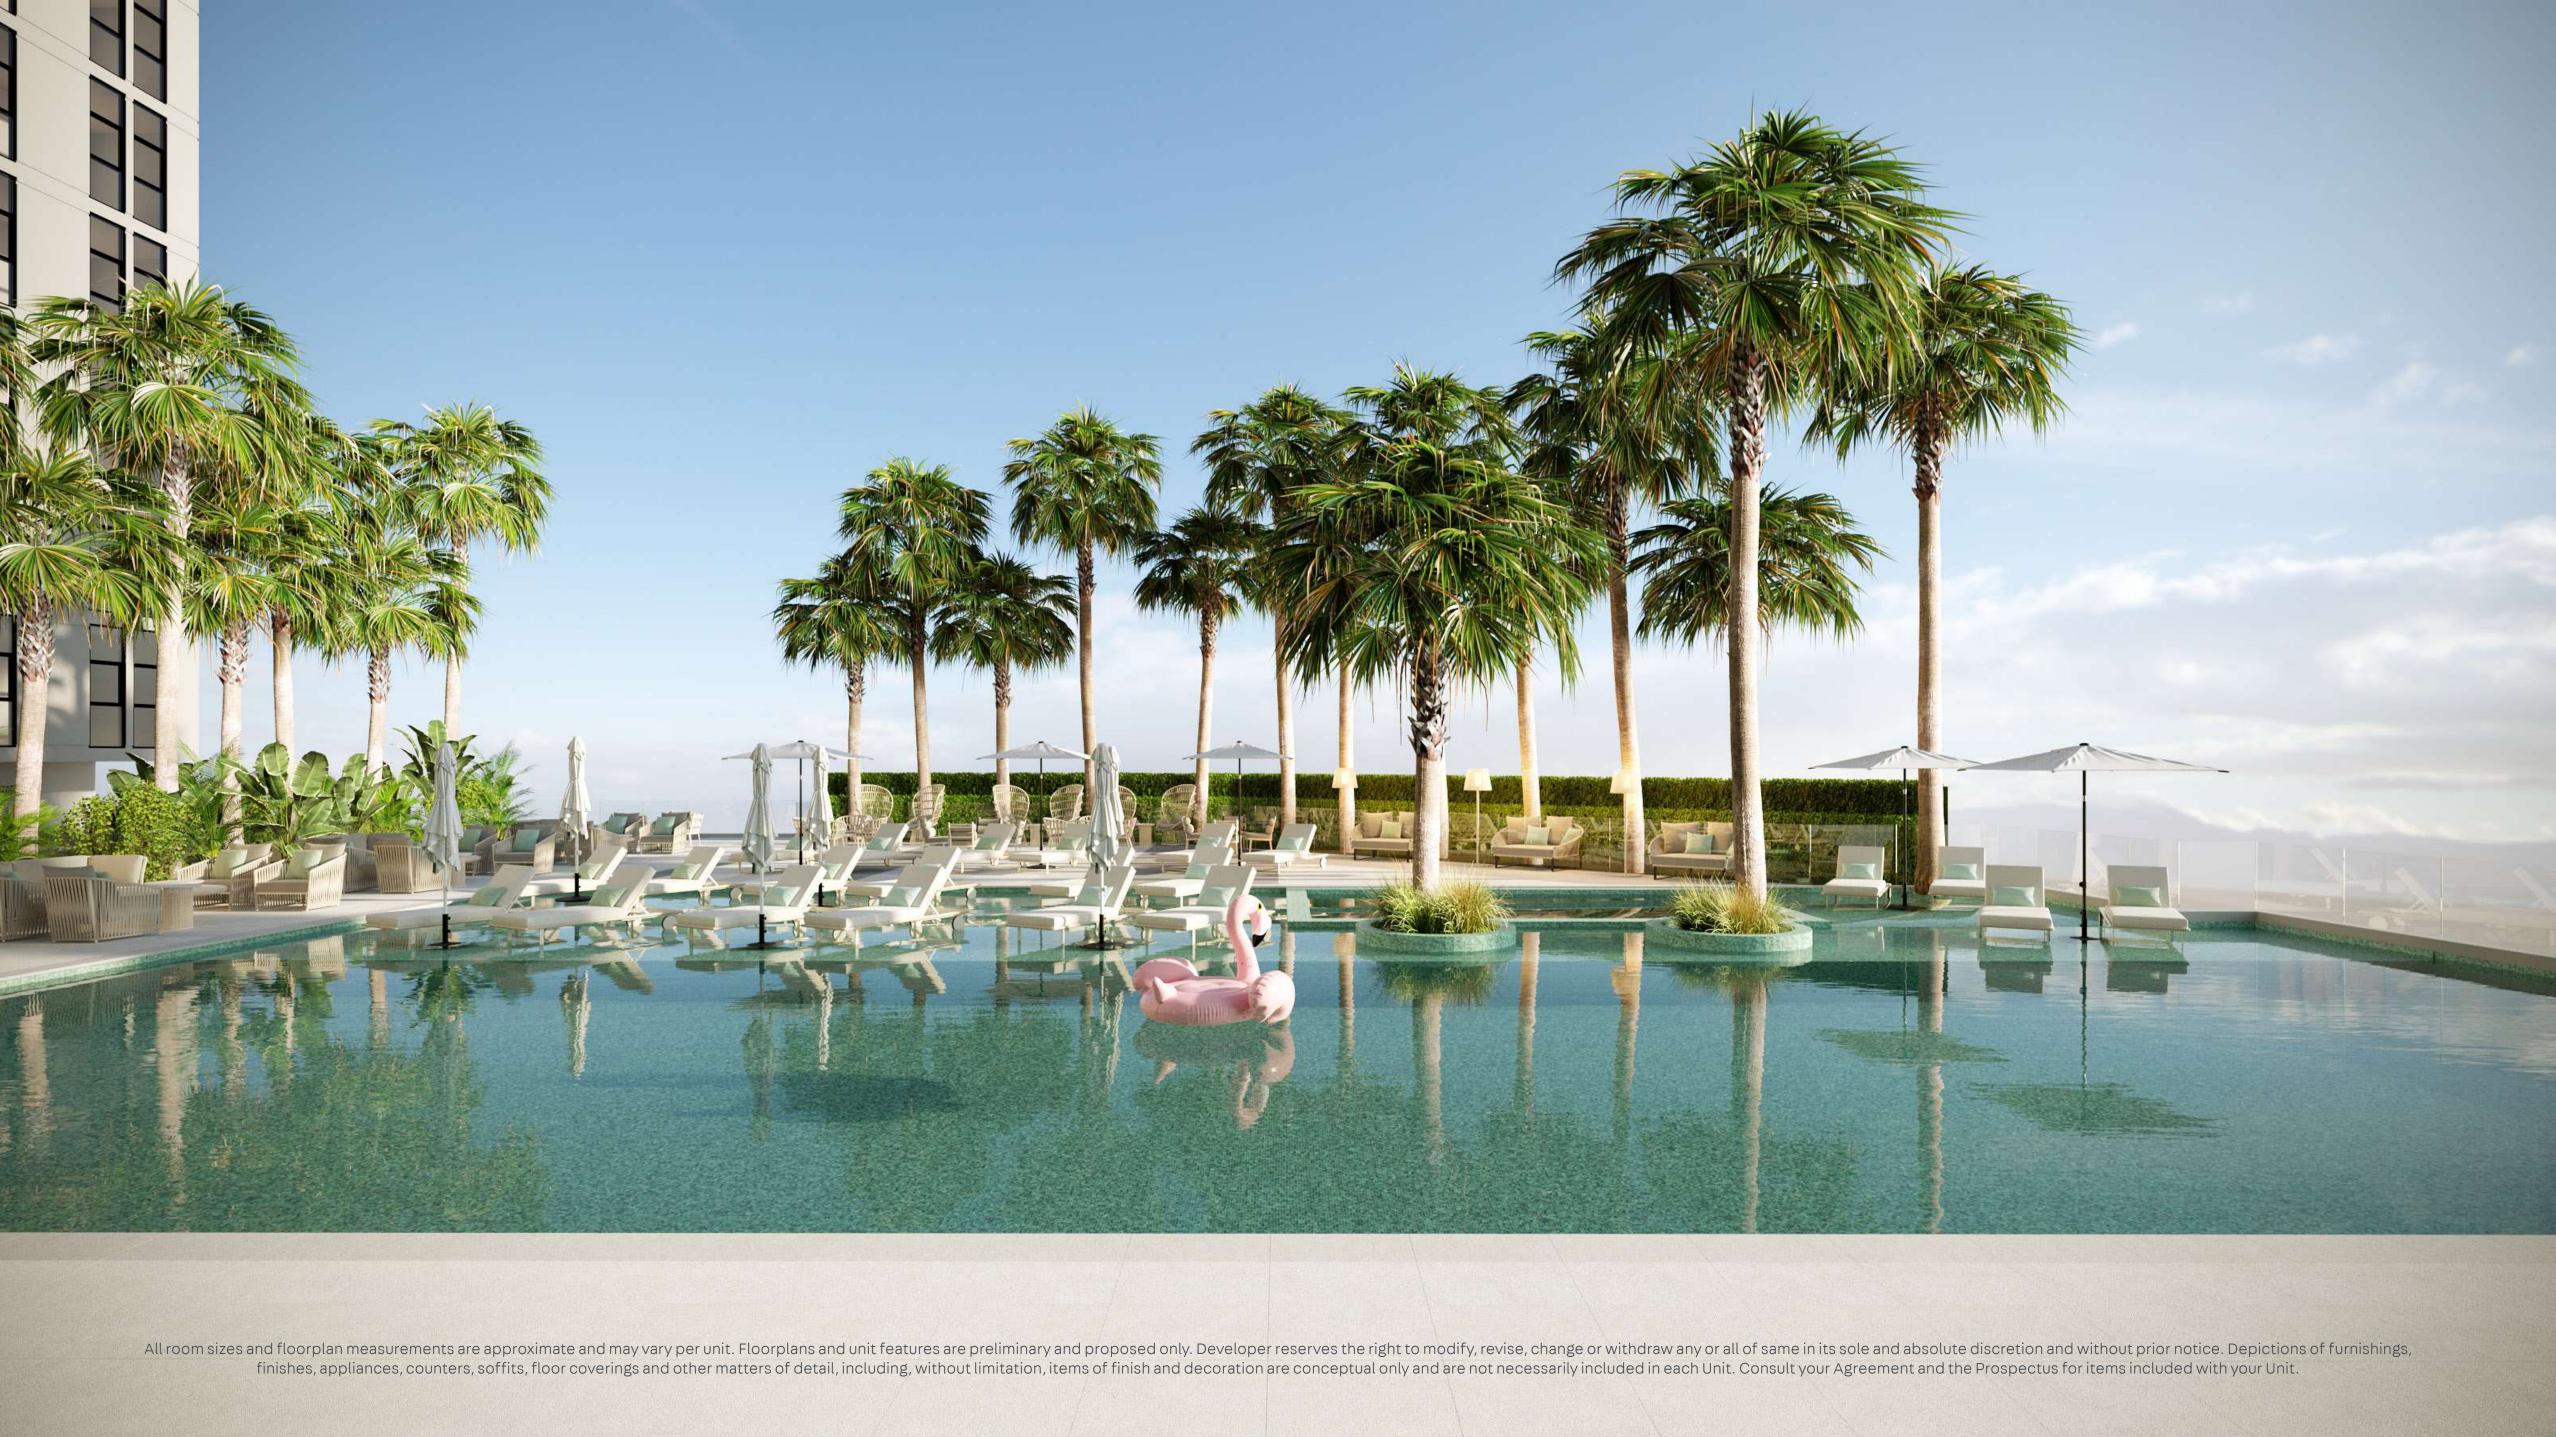

# THE LEISURE LIFE

One of the most important elements of any project is its ability to sustain both the living and the leisure requirements of its residents. At MAG 330 the podium terrace has been designed with some of the most interesting and unique recreational features. These include a 162 sq. m. kids play area, a 570 sq. m. health club with sauna, steam and jacuzzi facilities, and a 355 sq. m. swimming pool.

### **HEALTH CLUB**

A full dedicated floor on the 6<sup>th</sup> story

SWIMMING POOL

KIDS AREA

SKY LOUNGE

YOGA ROOM

RELAXATION ROOM

All room sizes and floorplan measurements are approximate and may vary per unit. Floorplans and unit features are preliminary and proposed only. Developer reserves the right to modify, revise, change or withdraw any or all of same in its sole and absolute discretion and without prior notice. Depictions of furnishings, finishes, appliances, counters, soffits, floor coverings and other matters of detail, including, without limitation, items of finish and decoration are conceptual only and are not necessarily included in each Unit. Consult your Agreement and the Prospectus for items included with your Unit.