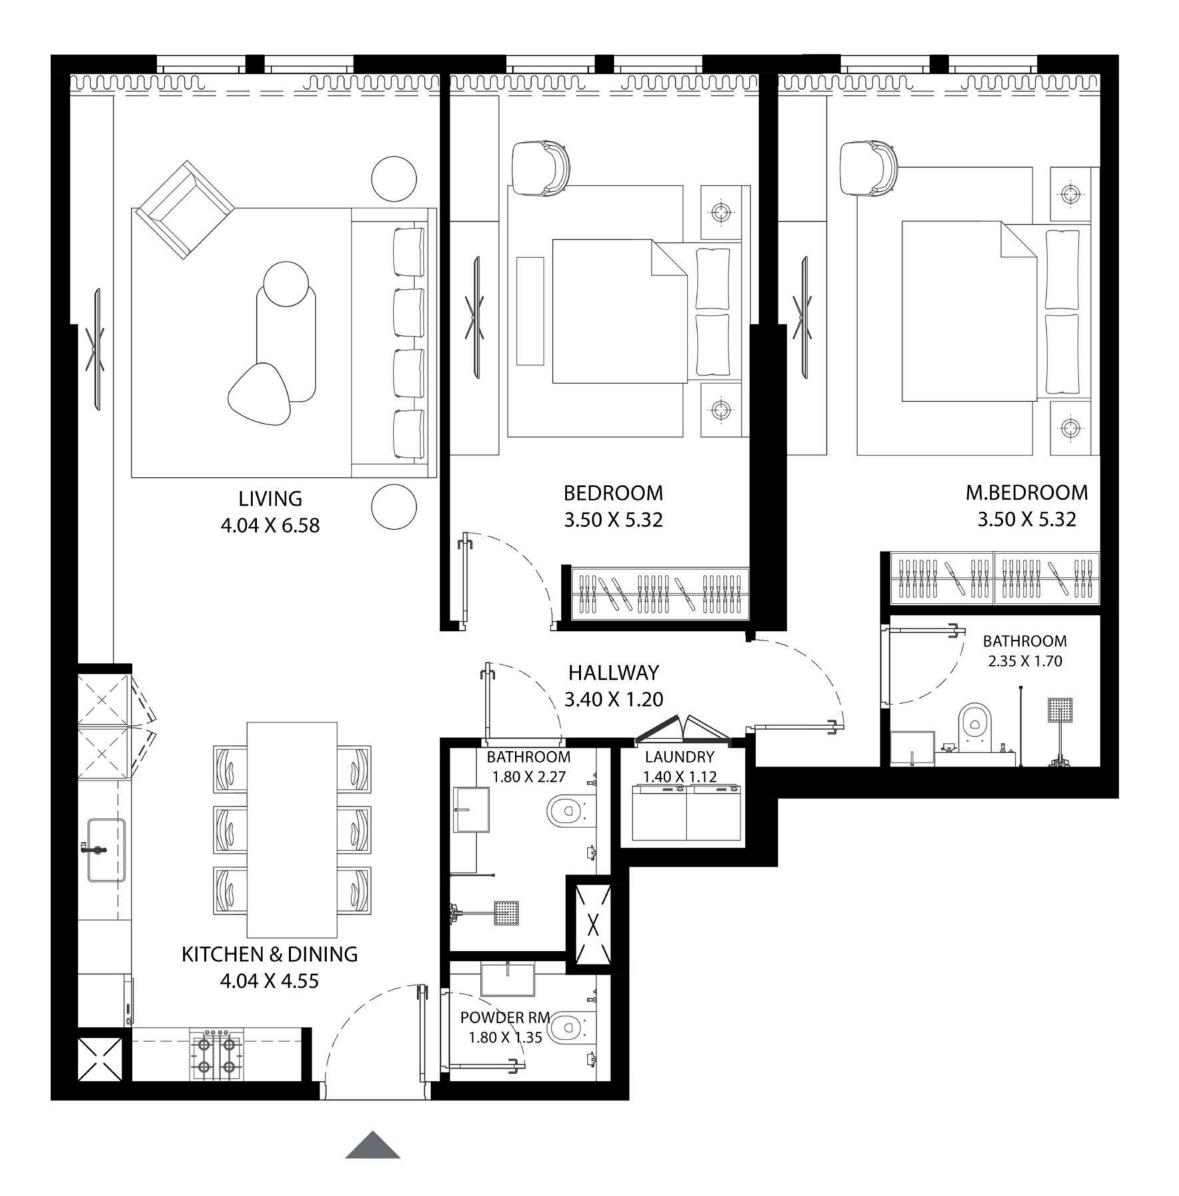

| UNIT AREA (SQ.FT) | 1,204.15 SQ.FT. |
|-------------------|-----------------|
| UNIT AREA (SQ.M)  | 111.87 SQ.M     |
| TYPE              | TYPE-1          |
| UNIT(S) NO.       | 10              |

All room sizes and floorplan measurements are approximate and may vary per unit. Floorplans and unit features are preliminary and proposed only. Developer reserves the right to modify, revise, change or withdraw any or all of same in its sole and absolute discretion and without prior notice. Depictions of furnishings, finishes, appliances, counters, soffits, floor coverings and other matters of detail, including, without limitation, items of finish and decoration are conceptual only and are not necessarily included in each Unit. Consult your Agreement and the Prospectus for items included with your Unit.

| UNIT AREA (SQ.FT) | 1,260.03 SQ.FT. |
|-------------------|-----------------|
| UNIT AREA (SQ.M)  | 117.06 SQ.M     |
| TYPE              | TYPE-2          |
| UNIT(S) NO.       | 13              |

All room sizes and floorplan measurements are approximate and may vary per unit. Floorplans and unit features are preliminary and proposed only. Developer reserves the right to modify, revise, change or withdraw any or all of same in its sole and absolute discretion and without prior notice. Depictions of furnishings, finishes, appliances, counters, soffits, floor coverings and other matters of detail, including, without limitation, items of finish and decoration are conceptual only and are not necessarily included in each Unit. Consult your Agreement and the Prospectus for items included with your Unit.

| UNIT AREA (SQ.FT) | 1,321.08 SQ.FT. |
|-------------------|-----------------|
| UNIT AREA (SQ.M)  | 122.73 SQ.M     |
| TYPE              | TYPE-3          |
| UNIT(S) NO.       | 14              |

All room sizes and floorplan measurements are approximate and may vary per unit. Floorplans and unit features are preliminary and proposed only. Developer reserves the right to modify, revise, change or withdraw any or all of same in its sole and absolute discretion and without prior notice. Depictions of furnishings, finishes, appliances, counters, soffits, floor coverings and other matters of detail, including, without limitation, items of finish and decoration are conceptual only and are not necessarily included in each Unit. Consult your Agreement and the Prospectus for items included with your Unit.

| UNIT AREA (SQ.FT) | 1,389.97 SQ.FT. |
|-------------------|-----------------|
| UNIT AREA (SQ.M)  | 129.13 SQ.M     |
| ТҮРЕ              | TYPE-4          |
| UNIT(S) NO.       | 21              |

All room sizes and floorplan measurements are approximate and may vary per unit. Floorplans and unit features are preliminary and proposed only. Developer reserves the right to modify, revise, change or withdraw any or all of same in its sole and absolute discretion and without prior notice. Depictions of furnishings, finishes, appliances, counters, soffits, floor coverings and other matters of detail, including, without limitation, items of finish and decoration are conceptual only and are not necessarily included in each Unit. Consult your Agreement and the Prospectus for items included with your Unit.