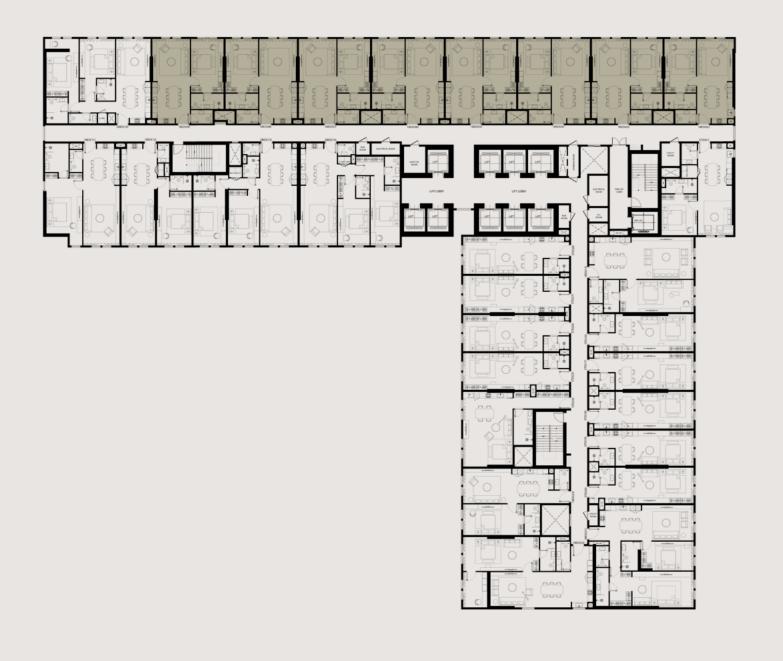

# **A DESIGN** FOR LIFE

MAG330's interior architecture and design boasts savvyanddynamiclivingspaces with modern and upscale interiors. The lobby welcomes residents with a spacious entrance area. Distributed as Ground Floor + 5 Podium levels, a full floor health club on the 6th floor and 23 Typical Floors. The spacious studio, one and two bedroom apartments offer high-end living standards complemented with the finest finishes in all rooms as well as the kitchens and bathrooms. This ensures that MAG 330's apartments are exactly what they are meant to be: designed for life.