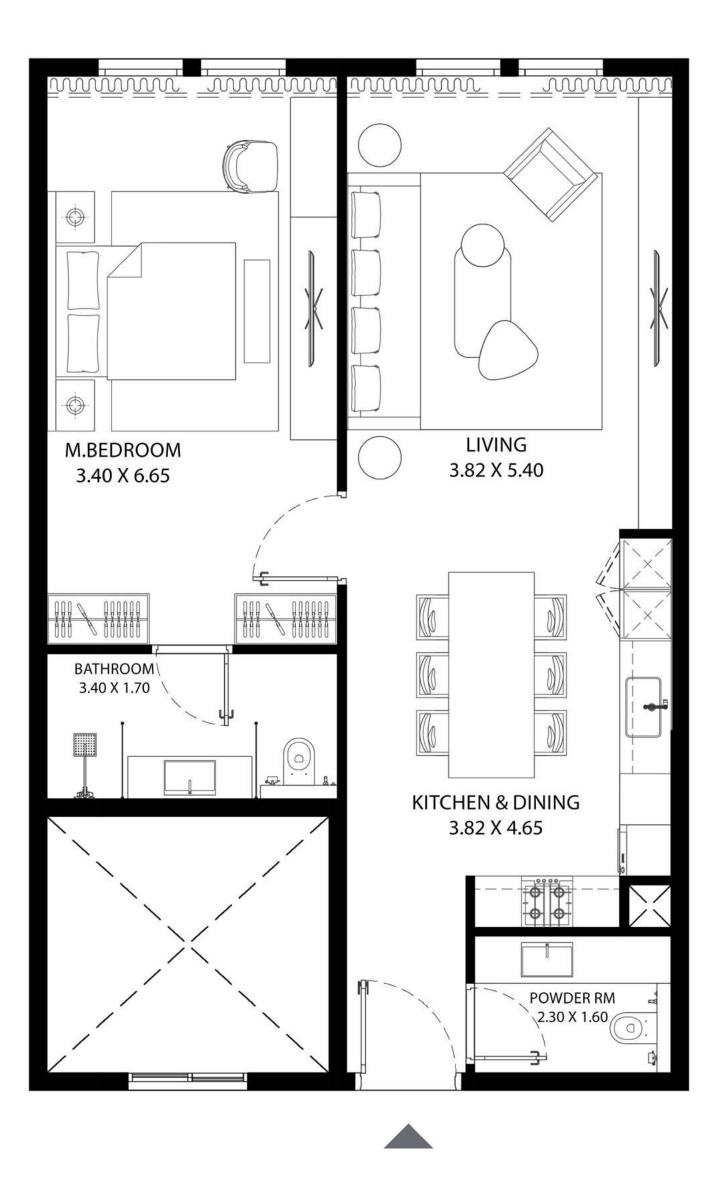

### **ONE BEDROOM**

| UNIT AREA (SQ.FT) | 993.66 SQ.FT. |
|-------------------|---------------|
| UNIT AREA (SQ.M)  | 92.31 SQ.M.   |
| ТҮРЕ              | TYPE-2        |
| UNIT(S) NO.       | 11            |