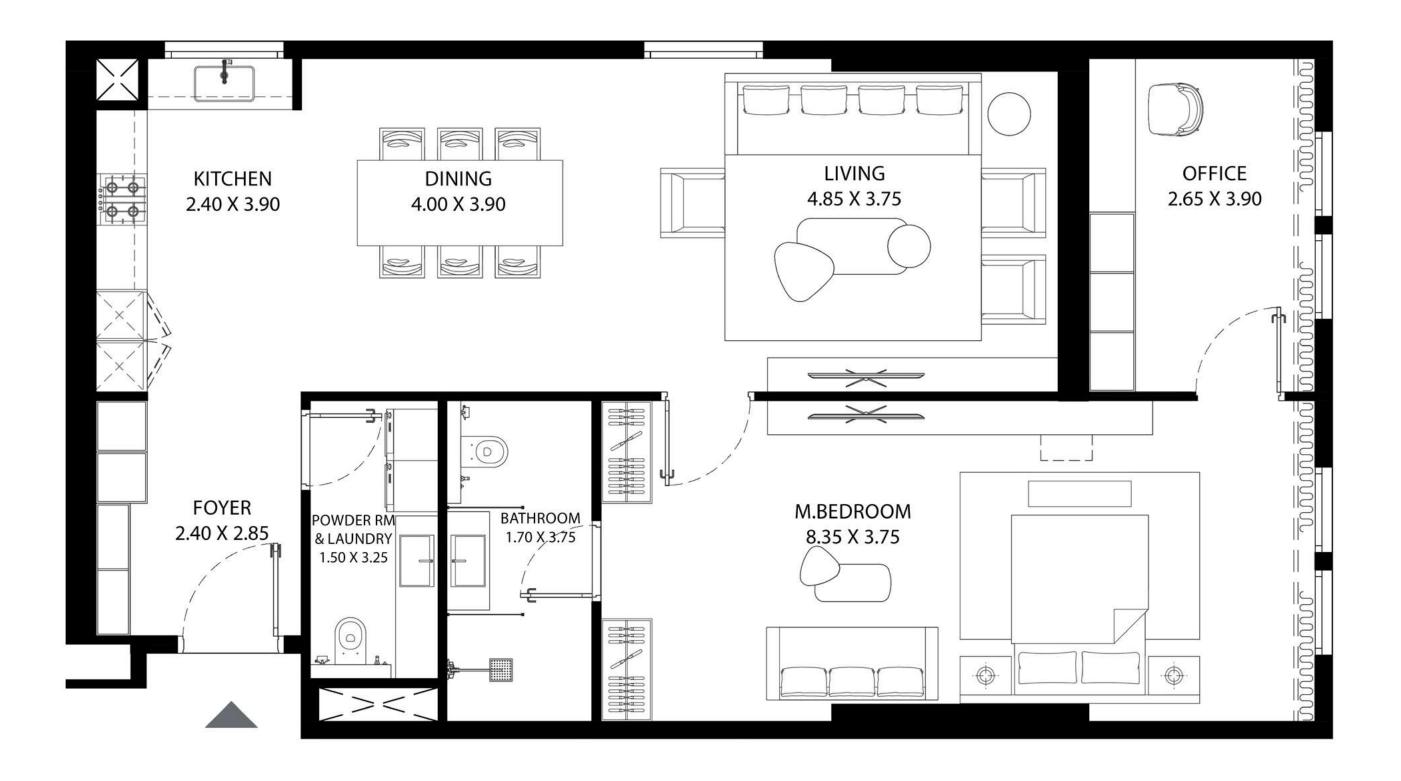

# **ONE BEDROOM**

| UNIT AREA (SQ.FT) | 1,221.05 SQ.FT. |
|-------------------|-----------------|
| UNIT AREA (SQ.M)  | 113.44 SQ.M.    |
| TYPE              | TYPE-5          |
| UNIT(S) NO.       | 22              |