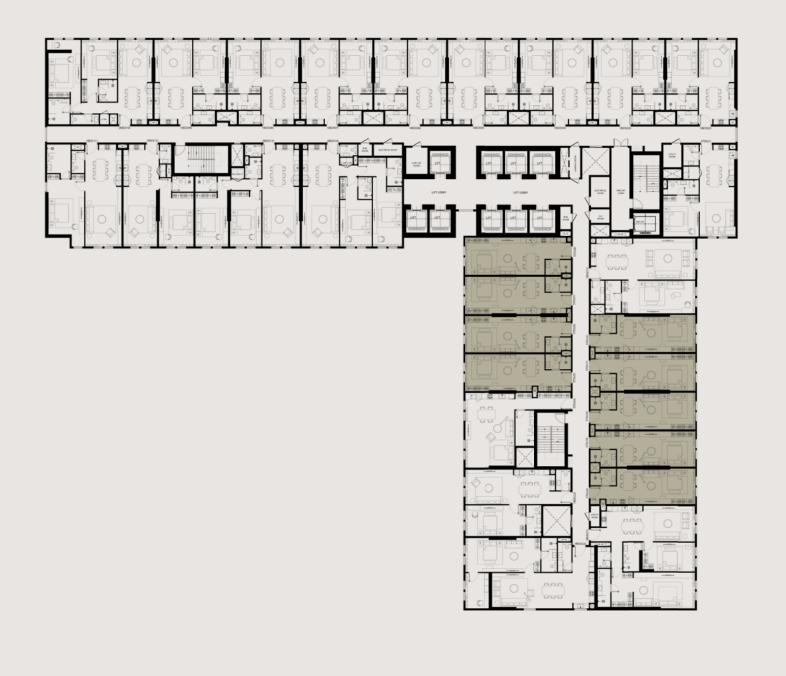

# **A DESIGN** FOR LIFE

MAG330's interior architecture and design boasts savvyanddynamiclivingspaces with modern and upscale interiors. The lobby welcomes residents with a spacious entrance area. Distributed as Ground Floor + 5 Podium levels, a full floor health club on the 6th floor and 23 Typical Floors. The spacious studio, one and two bedroom apartments offer high-end living standards complemented with the finest finishes in all rooms as well as the kitchens and bathrooms. This ensures that MAG 330's apartments are exactly what they are meant to be: designed for life.

### **HEALTH CLUB**

A full dedicated floor on the 6<sup>th</sup> story

SWIMMING POOL

KIDS AREA

SKY LOUNGE

YOGA ROOM

RELAXATION ROOM

All room sizes and floorplan measurements are approximate and may vary per unit. Floorplans and unit features are preliminary and proposed only. Developer reserves the right to modify, revise, change or withdraw any or all of same in its sole and absolute discretion and without prior notice. Depictions of furnishings, finishes, appliances, counters, soffits, floor coverings and other matters of detail, including, without limitation, items of finish and decoration are conceptual only and are not necessarily included in each Unit. Consult your Agreement and the Prospectus for items included with your Unit.