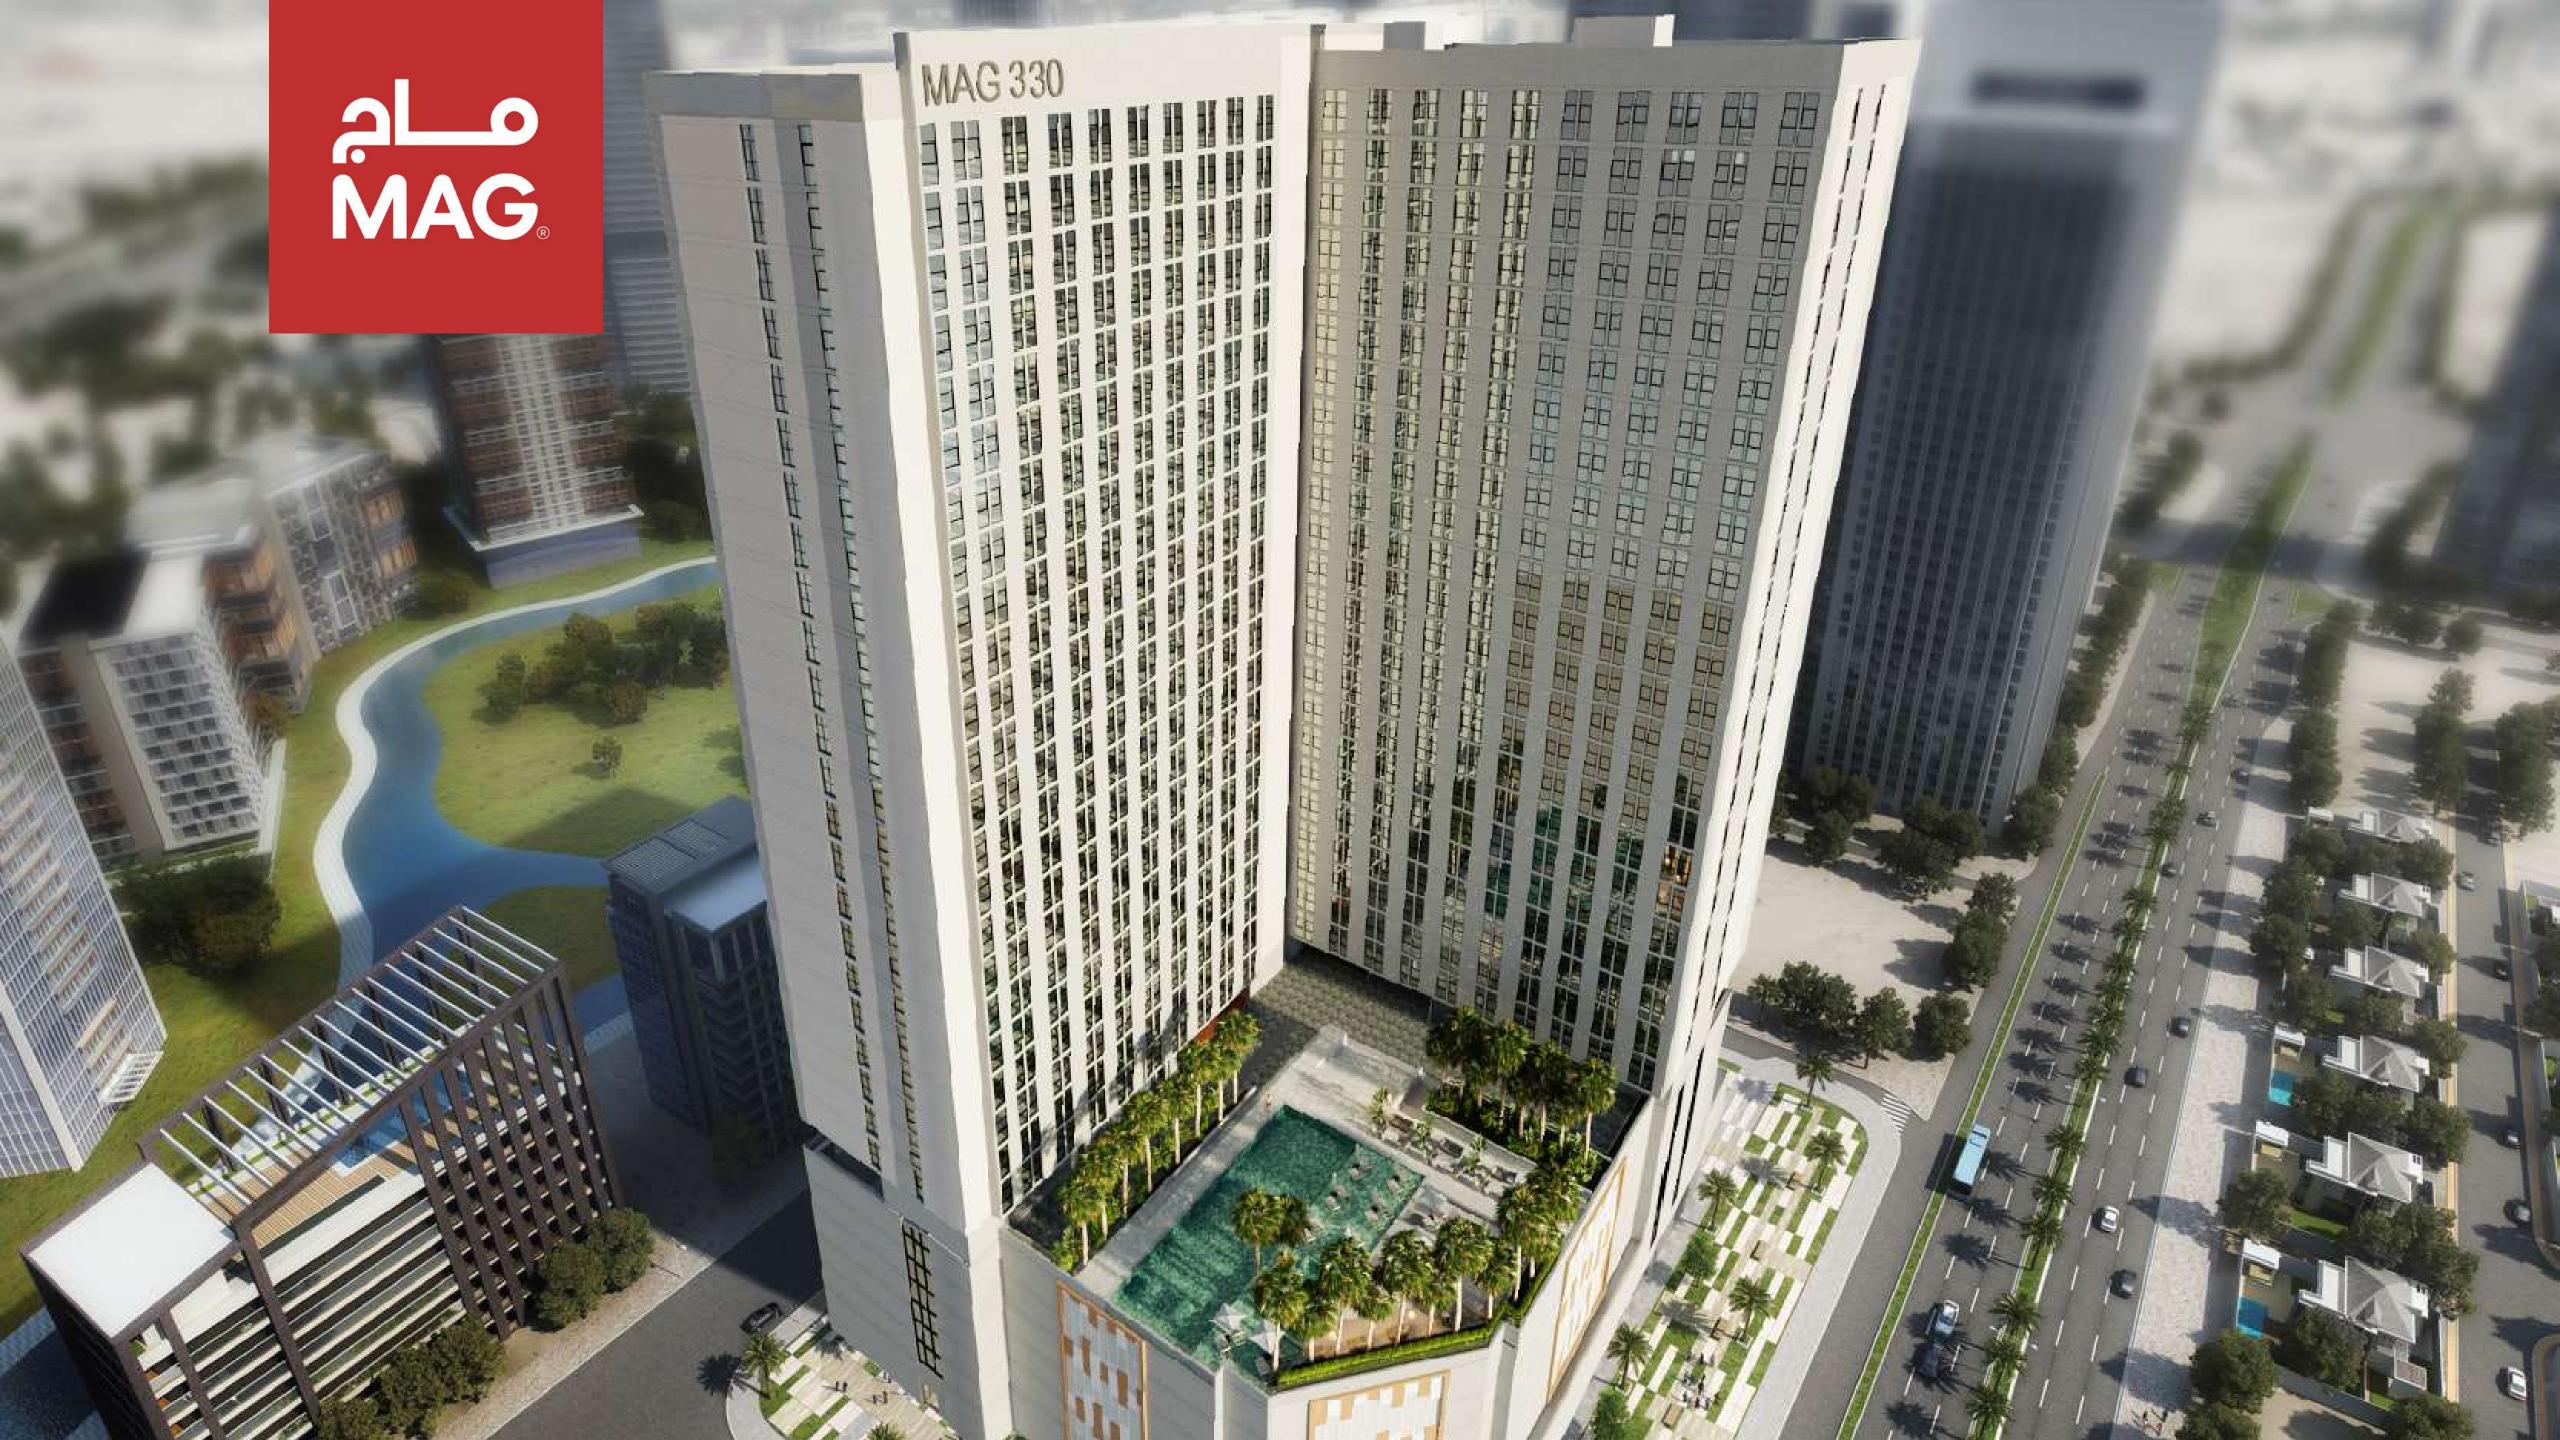

# A HIGH-CLASS HAVEN

Towering above the skyline of the new City of Arabia development, in Dubai, MAG 330 is a stylish arrangement of aesthetics and practicality, ensuring form and function go hand- in-hand. The architecture of the building reflects practicality in its sincerest, most beautiful form. With its distinctive L-shape main structure the project supports high-class living standards. MAG 330 was designed for maximum comfort and style with impeccable interiors, and a host of amenities; including swimming pool and its very own health club. The spacious one, two, and threebedroom apartments offer high-end living standards complemented with the finest finishes. This ensures that MAG 330's apartments are exactly what they are meant to be: designed for a life well lived.

### **MASTER-PLAN** AT-A-GLANCE

The master plan for City of Arabia employs a fan-shaped layout. This mixed-use development will occupy more than 185 hectares of land, with the northern midpoint of the site along Emirates Road, giving residentsquickaccesstoiconicdestinations within Dubai. With only 20 minutes to Dubai Mall, Burj Khalifa and the Museum of the Future, the site is also in close proximity to Dubai Int. Airport which is only 24km away.