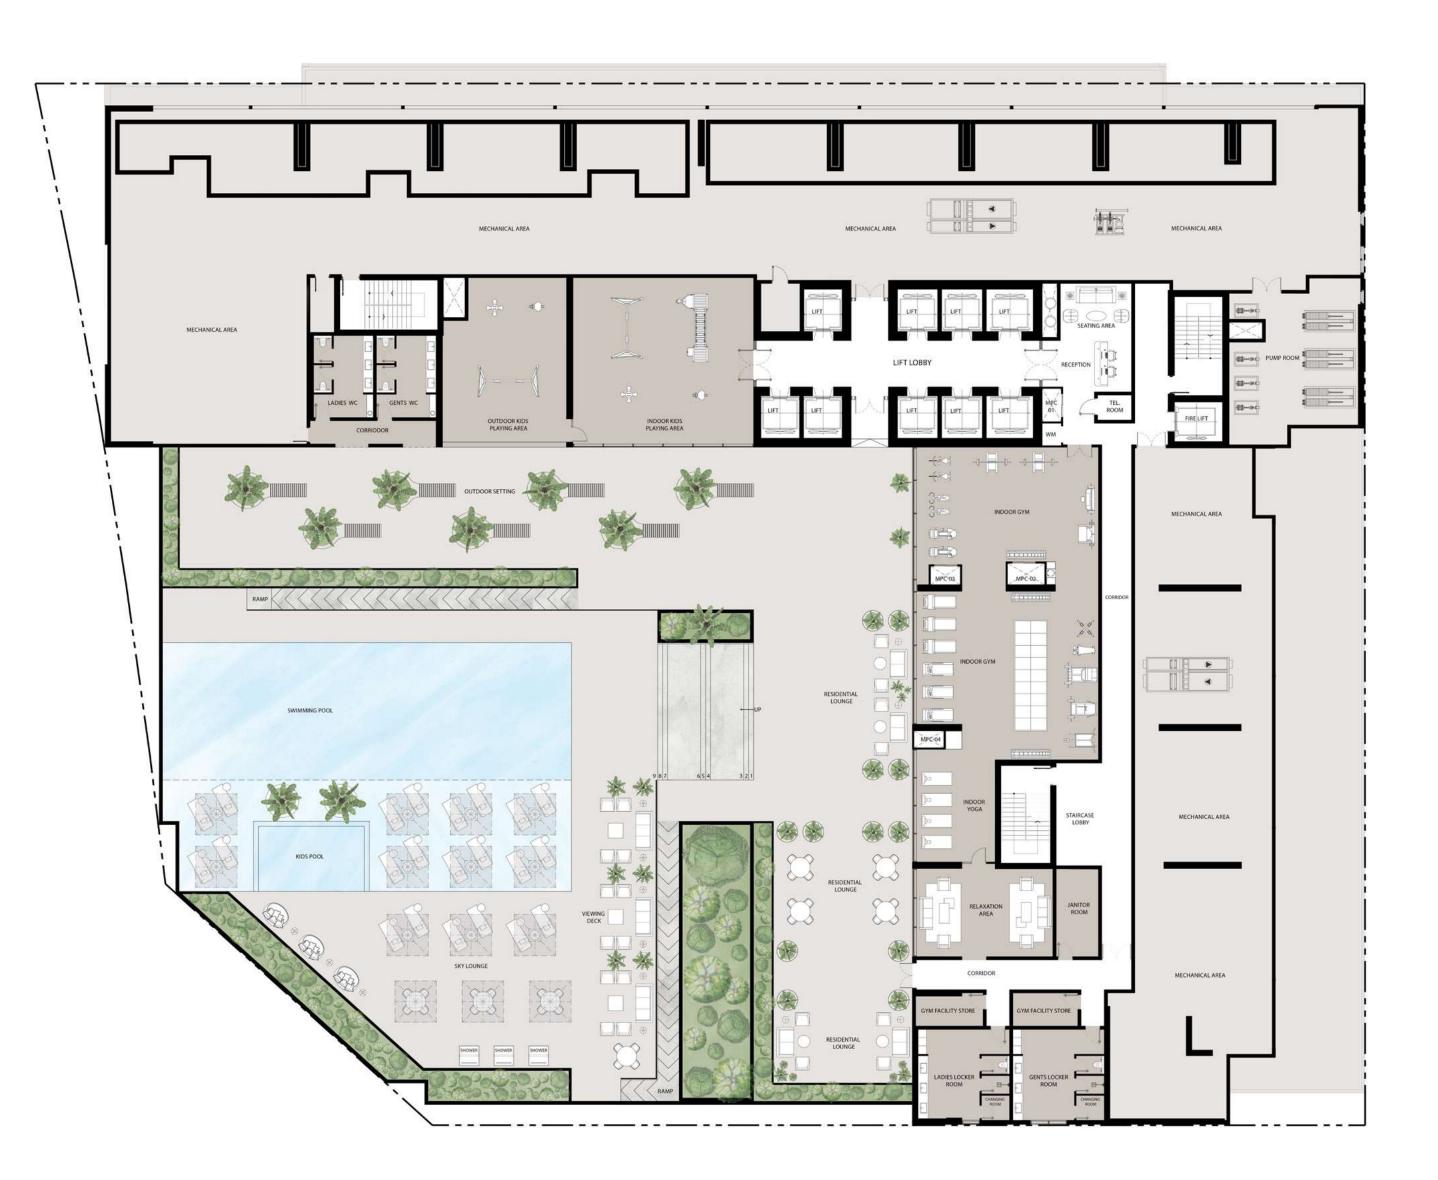

# THE LEISURE LIFE

One of the most important elements of any project is its ability to sustain both the living and the leisure requirements of its residents. At MAG 330 the podium terrace has been designed with some of the most interesting and unique recreational features. These include a 162 sq. m. kids play area, a 570 sq. m. health club with sauna, steam and jacuzzi facilities, and a 355 sq. m. swimming pool.

### **HEALTH CLUB**

A full dedicated floor on the 6<sup>th</sup> story

SWIMMING POOL

KIDS AREA

SKY LOUNGE

YOGA ROOM

RELAXATION ROOM

All room sizes and floorplan measurements are approximate and may vary per unit. Floorplans and unit features are preliminary and proposed only. Developer reserves the right to modify, revise, change or withdraw any or all of same in its sole and absolute discretion and without prior notice. Depictions of furnishings, finishes, appliances, counters, soffits, floor coverings and other matters of detail, including, without limitation, items of finish and decoration are conceptual only and are not necessarily included in each Unit. Consult your Agreement and the Prospectus for items included with your Unit.