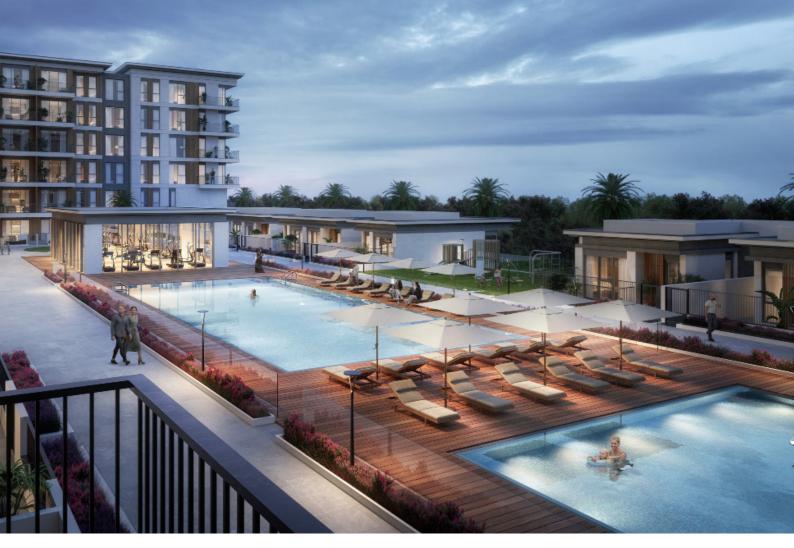

Come home to an airy, welcoming lobby, and unwind at the landscaped courtyard which houses a swimming pool, spacious deck and kids play areas.

## **Facilities**

Live in a home where a variety of wellness, entertainment and leisure options are just a step away.

THE REGENT Residences at Town Square Dubai includes retail and F&B outlets on the ground floor, a gorgeous swimming pool, kids play areas in the courtyard, premium gyms, and all amenities one would expect from a world-class residential address.